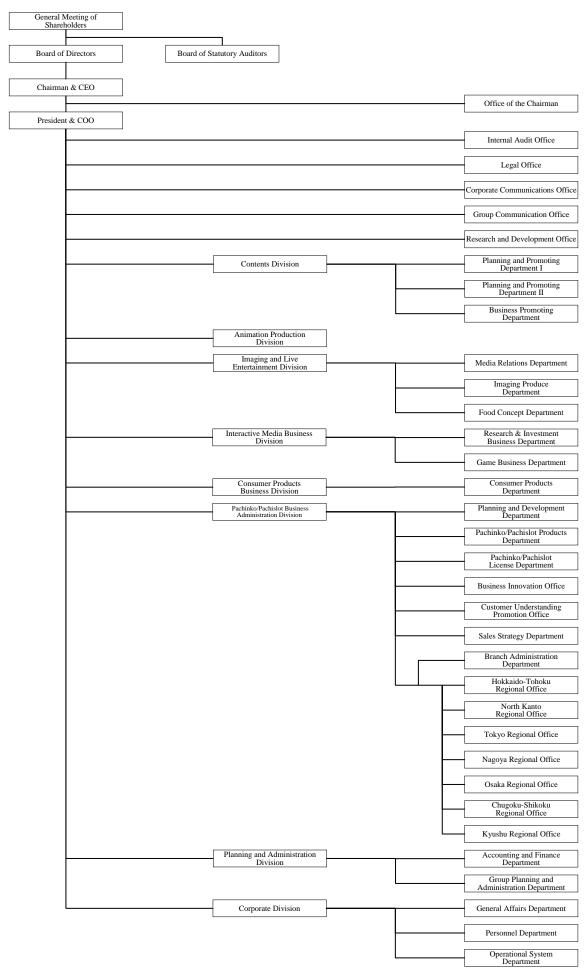

#### 2. Organizational changes

- (1) Realignment of the Contents Division, Group Business and Pachinko/Pachislot Business The Contents Division, Group Business and Pachinko/Pachislot Business were reorganized into 6 divisions, comprising the Contents Division, the Animation Produce Division, the Imaging & Live Entertainment Division, the Interactive Media Business Division, the Consumer Products Business Division and the Pachinko/Pachislot Business Management Division.
  - 1. The Company set up the Planning and Promoting Department I, the Planning and Promoting Department II and the Business Promoting Department as business units under the Contents Division.
  - 2. The Company set up the Media Relations Department, the Imaging Produce Department and the Food Concept Department, as business units under the Imaging & Live Entertainment Division.
  - 3. The Company set up the Research &Investment Department and the Game Business Department, as business units under the Interactive Media Business Division.
  - 4. The Company set up the Consumer Products Business Department, as a business unit under the Consumer Products Business Division.
  - 5. The Company set up the Planning Development Department, the Pachinko/Pachislot Products Department, the Pachinko/Pachislot License Department, the Business Innovation Office, the Customer Understanding Promotion Office, the Sales Strategy Department and the Branch Administration Department, as business units under the Pachinko/Pachislot Business Management Division.

#### (2) Establishment of Offices

- 1. As a step to enhance the functions of the Legal Department of the Corporate Division, the Company established a new Legal Office.
- 2. As a step to enhance the functions of the Research and Development Department of the Contents Division, the Company established a new Research and Development Office.
- 3. As a step to enhance the functions of the Group Communication Strategy Department of the Contents Division, the Company established a new Group Communications Office.

#### (3) Reorganization of business units under the Planning and Administration Division

The Accounting Department and the Finance and Budget Department of the Planning and Administration
Division were reorganized into the Accounting and Finance Department and the Group Planning and
Administration Department.

# Organization chart as of April 1, 2012 Please see the accompanying organization chart.

# Organization

As of April 1, 2012