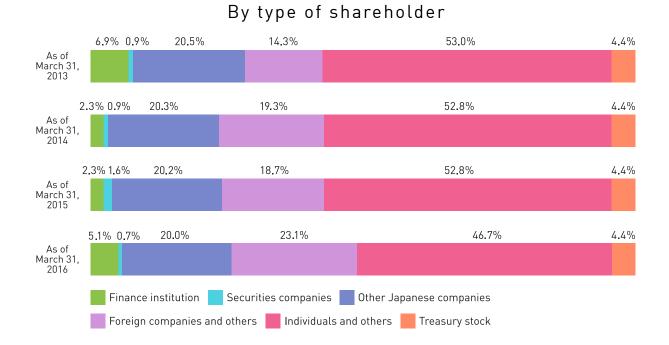

## Stock Information

| Total authorized shares  | 138,800,000 | Treasury stock         | 1,516,200 |
|--------------------------|-------------|------------------------|-----------|
| Total outstanding shares | 34,700,000  | Number of shareholders | 6,162     |

### Principal Shareholders

| Name of Shareholders                                                                   | Number of<br>Shareholding<br>shares held | Ratio (%) |
|----------------------------------------------------------------------------------------|------------------------------------------|-----------|
| Hidetoshi Yamamoto                                                                     | 8,675,000                                | 25.00%    |
| SANKYO CO., LTD.                                                                       | 5,205,000                                | 15.00%    |
| Takashi Yamamoto                                                                       | 3,612,800                                | 10.41%    |
| Mint Co.                                                                               | 1,600,000                                | 4.61%     |
| Treasury stock                                                                         | 1,516,200                                | 4.37%     |
| GOLDMAN, SACHS& CO. REG                                                                | 1,394,600                                | 4.02%     |
| NORTHERN TRUST CO. (AVFC)<br>RENVI01                                                   | 1,333,900                                | 3.84%     |
| STATE STREET BANK AND TRUST COMPANY 505103                                             | 568,500                                  | 1.64%     |
| STATE STREET BANK AND TRUST COMPANY 505019                                             | 547,400                                  | 1.58%     |
| NORTHERN TRUST CO. (AVFC)<br>REIEDU UCITS CLIENTS NON LENDING 15 PCT TREATY<br>ACCOUNT | 514,500                                  | 1.48%     |