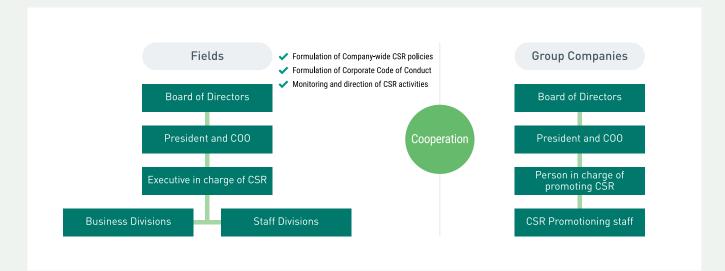

## CSR Promotion System

At Fields, by striving to fulfill our corporate philosophy, we are united in undertaking our daily business activities to help bring about a richer society.

In terms of our system for promoting CSR, we have built a structure in which the position of the Executive in Charge of CSR is established directly under the Board of Directors, and management decisions made based on Fields' basic policy on CSR are spread to business and staff divisions. In collaboration with our Group Companies, we will continue to promote social contribution through our business activities throughout the Fields Group.