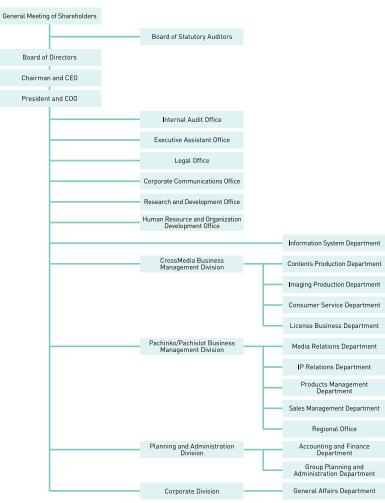

Consolidated);<br>824(Non-consolidated)                                                                                                                                                                                                 |
| Consolidated<br>Subsidiaries | Lucent Pictures Entertainment, Inc.<br>Digital Frontier Inc.<br>BOOOM Corporation<br>Tsuburaya Productions Co., Ltd.<br>And others totaling 16 companies                                                                                      |
| Equity-Method<br>Affiliates  | Mizuho Corp.<br>HERO'S INC.<br>NANASHOW Corporation<br>And others totaling 9 companies                                                                                                                                                        |



## Organization



# Main Group Companies —

|                        | Company name                          | Paid-in capital<br>(Million yen) | Holding Ratio<br>of Voting Rights<br>(%) | Business activities                                                                |
|------------------------|---------------------------------------|----------------------------------|------------------------------------------|------------------------------------------------------------------------------------|
|                        | Fields Jr. Corporation                | 10                               | 100.0                                    | Pachinko/pachislot machine maintenance, etc.                                       |
|                        | Shinnichi Technology Co., Ltd.        | 50