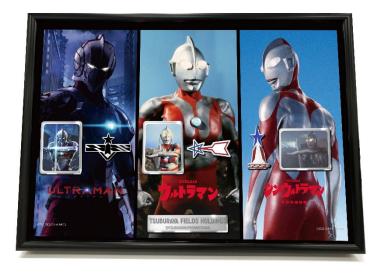

This commemorative gift is a set of pins featuring: Ultraman, which was broadcast on TV in 1966; anime ULTRAMAN, which was distributed in 2019; and the movie SHIN ULTRAMAN, which was released in 2022. This is an extraordinary collaboration that transcends the boundaries of different works of "Ultraman".

We ask all of our shareholders to accept this gift and to provide their understanding and support for the Group's business activities and services.

- \* This gift is to commemorate the establishment of TSUBURAYA FIELDS HOLDINGS structure, and we will continue to consider future shareholder-return measures from various perspectives, with a focus on dividends.
- For more information on "TSUBURAYA FIELDS HOLDINGS INC. memorial framed pins set"
  We plan to deliver the gift with pins which uses symbolic characters and marks from each work, and the special logo plate on the frame, and put it in a special high-class decorative box (W330mm×H240mm×D50mm).