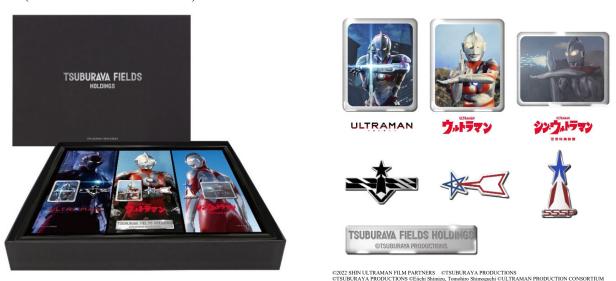

This commemorative gift is a set of pins featuring: Ultraman, which was broadcast on TV in 1966; anime ULTRAMAN, which was distributed in 2019; and the movie SHIN ULTRAMAN, which was released in 2022. This is an extraordinary collaboration that transcends the boundaries of different works of "Ultraman".

We ask all of our shareholders to accept this gift and to provide their understanding and support for the Group's business activities and services.

- \* This gift is to commemorate the establishment of TSUBURAYA FIELDS HOLDINGS structure, and we will continue to consider future shareholder-return measures from various perspectives, with a focus on dividends.
- For more information on "TSUBURAYA FIELDS HOLDINGS INC. memorial framed pins set"
  We plan to deliver the gift with pins which uses symbolic characters and marks from each work, and the special logo plate on the frame, and put it in a special high-class decorative box (W330mm×H240mm×D50mm).