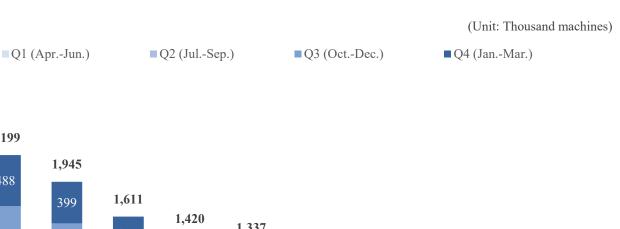

#### 2. PS business data

| P.15 | Players in PS* industry<br>PS business (providing solutions)                                                                                                                                                                                                                  |
|------|-------------------------------------------------------------------------------------------------------------------------------------------------------------------------------------------------------------------------------------------------------------------------------|
| P.16 | Recording method of net sales and price of PS machine collection<br>method of PS machines for which our group is the sole distributor<br>(image)<br>Business flow of merchandising rights in products planning<br>and development for which our group is the sole distributer |
| P.17 | Main affiliated manufacturers and group companies                                                                                                                                                                                                                             |
| P.18 | Main PS machines titles from FY2022 to FY2023                                                                                                                                                                                                                                 |
| P.19 | Change in PS unit sales by affiliated manufacturer (FY2000 to FY2022)                                                                                                                                                                                                         |
| P.21 | Change in pachinko unit sales by title (FY2003 to FY2023)                                                                                                                                                                                                                     |
| P.23 | Change in pachislot unit sales by title (FY2000 to FY2023)                                                                                                                                                                                                                    |
| P.25 | Change of <i>Evangelion</i> series                                                                                                                                                                                                                                            |
| P.28 | Unit sales of PS machines (quarterly)<br>Unit sales of PS machines (H1 and H2)                                                                                                                                                                                                |