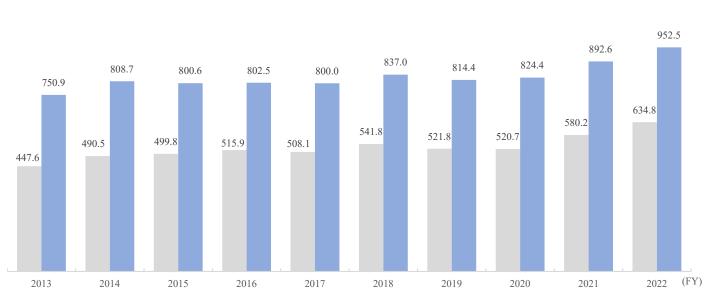

s based on the Market Data Base on Japanese and Worldwide Media × Content Vol.16 (flash report) 2023 by HUMANMEDIA INC., updated every February



The data is based on the *Survey on the Production and Distribution of Media Content* by Institute for Information and Communications Policy, MIC, updated every June



## 6. Change in scale of domestic content in overseas market

The data is based on the Market Data Base on Japanese and Worldwide Media × Content Vol.16 (flash report) 2023 by HUMANMEDIA INC., updated every February (Unit: Billions of yen)



7

updated

(Unit: Billions of yen)





## 8. [Merchandising] Trends in domestic toy market

■10 main fields

General toys

The data is based on the Japanese toy market scale data in FY2022 by The Japan Toy Association, updated every June



\*The 10 main fields are the entire market excluding passenger-related items such as strollers, child seats and tricycles, and sundries and hobbies.

The data is based on the STATISTICS OF FILM INDUSTRY IN JAPAN by Motion Picture Producers Association of Japan, Inc., updated every January



## 10. Change in number of screens and attendance at domestic movie theaters

The data is based on the STATISTICS OF FILM INDUSTRY IN JAPAN by Motion Picture Producers Association of Japan, Inc., updated every January



## 11. [Video] Change in amount of export of broadcast content

The data is based on the Current state analyses of the overseas development of the broadcast content by the Information and Communications Bureau, Ministry of Internal Affairs and Communications, updated every May



##