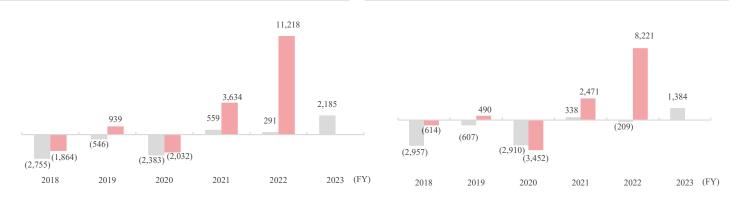

#### P.4 Financial highlights

- P.6 Quarterly consolidated P/L trends (cumulative, non-cumulative)
- P.8 Consolidated P/L statement
- P.9 Performance by business segment
- P.10 Consolidated B/S
- P.11 Consolidated cash flows
- P.12 Change in financial results (graph) Change in assets/liabilities, net assets (graph)
- P.13 Change in SG&A expenses (graph) Change in free cash flows (graph)