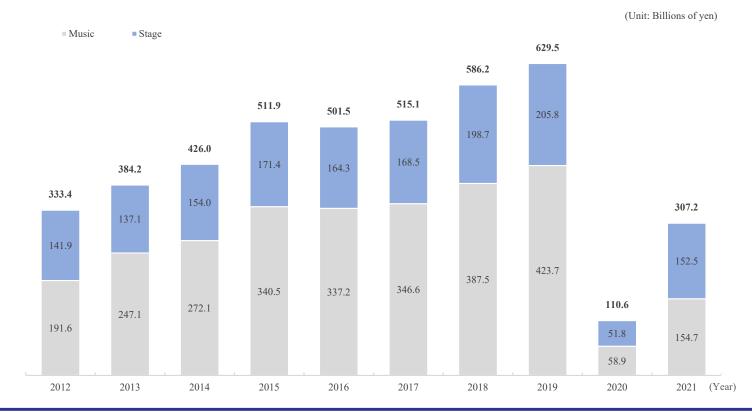

#### 2. PS business data

| P.15 | Players in PS* industry<br>PS business (providing solutions)                                                                                                                                                                                                                  |
|------|-------------------------------------------------------------------------------------------------------------------------------------------------------------------------------------------------------------------------------------------------------------------------------|
| P.16 | Recording method of net sales and price of PS machine collection<br>method of PS machines for which our group is the sole distributor<br>(image)<br>Business flow of merchandising rights in products planning<br>and development for which our group is the sole distributer |
| P.17 | Main affiliated manufacturers and group companies                                                                                                                                                                                                                             |
| P.18 | Main PS machines titles from FY2022 to FY2023                                                                                                                                                                                                                                 |
| P.19 | Change in PS unit sales by affiliated manufacturer (FY2000 to FY2022)                                                                                                                                                                                                         |
| P.21 | Change in pachinko unit sales by title (FY2003 to FY2023)                                                                                                                                                                                                                     |
| P.23 | Change in pachislot unit sales by title (FY2000 to FY2023)                                                                                                                                                                                                                    |
| P.25 | Change of <i>Evangelion</i> series                                                                                                                                                                                                                                            |
| P.28 | Unit sales of PS machines (quarterly)<br>Unit sales of PS machines (H1 and H2)                                                                                                                                                                                                |