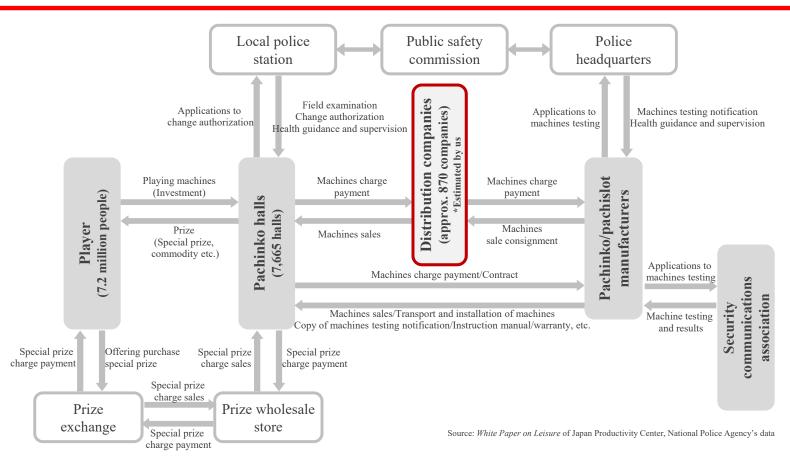

#### 2. PS business data

| P.15 | Players in PS* industry<br>PS business (providing solutions)                                                                                                                                                                                                                  |
|------|-------------------------------------------------------------------------------------------------------------------------------------------------------------------------------------------------------------------------------------------------------------------------------|
| P.16 | Recording method of net sales and price of PS machine collection<br>method of PS machines for which our group is the sole distributor<br>(image)<br>Business flow of merchandising rights in products planning<br>and development for which our group is the sole distributer |
| P.17 | Main affiliated manufacturers and group companies                                                                                                                                                                                                                             |
| P.18 | Main PS machines titles from FY2022 to FY2023                                                                                                                                                                                                                                 |
| P.19 | Change in PS unit sales by affiliated manufacturer (FY2000 to FY2022)                                                                                                                                                                                                         |
| P.21 | Change in pachinko unit sales by title (FY2003 to FY2023)                                                                                                                                                                                                                     |
| P.23 | Change in pachislot unit sales by title (FY2000 to FY2023)                                                                                                                                                                                                                    |
| P.25 | Change of <i>Evangelion</i> series                                                                                                                                                                                                                                            |
| P.28 | Unit sales of PS machines (quarterly)<br>Unit sales of PS machines (H1 and H2)                                                                                                                                                                                                |