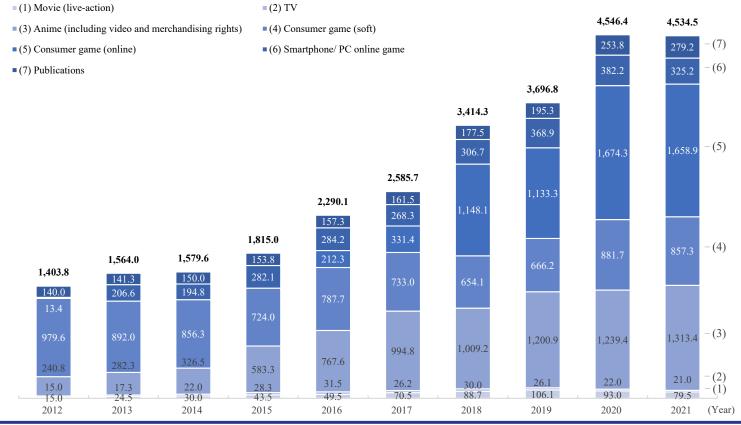

hange in number of player in health industry</li></ul>            |



The data is based on the White Paper on Leisure 2022 by Japan Productivity Center, updated every January

## 4. Trends in content market of three main countries

The data is based on the Market Data Base on Japanese and Worldwide Media × Content Vol.16 (flash report) 2023 by HUMANMEDIA INC., updated every February



The data is based on the *Survey on the Production and Distribution of Media Content* by Institute for Information and Communications Policy, MIC, updated every June



## 6. Change in scale of domestic content in overseas market

The data is based on the Market Data Base on Japanese and Worldwide Media × Content Vol.16 (flash report) 2023 by HUMANMEDIA INC., updated every February (Unit: Billions of yen)



7

updated

(Unit: Billions of yen)





## 8. [Merchandising] Trends in domestic toy market

■10 main fields

General toys

The data is based on the Japanese toy market scale data in FY2022 by The Japan Toy Association, updated every June



\*The 10 main fields are the entire market excluding passenger-related items such as strollers, child seats and tricycles, and sundries and hobbies.

The data is based on the STATISTICS OF FILM INDUSTRY IN JAPAN by Motion Picture Producers Association of Japan, Inc., updated every January



## 10. Change in number of screens and attendance at domestic movie theaters

The data is based on the STATISTICS OF FILM INDUSTRY IN JAPAN by Motion Picture Producers Association of Japan, Inc., updated every January



## 11. [Video] Change in amount of export