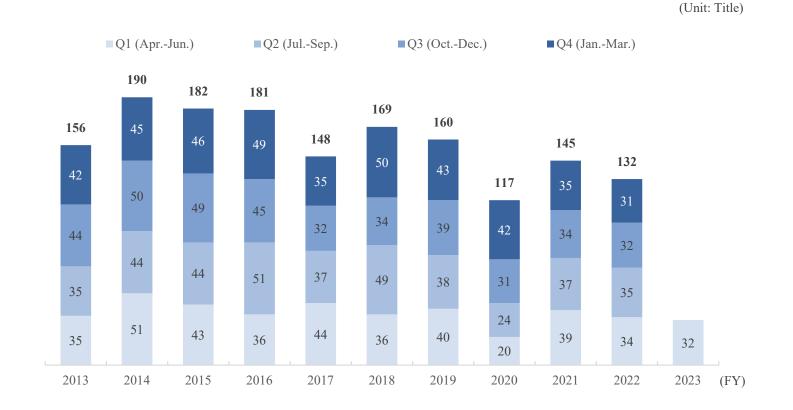

#### 2. PS business data

| P.15 | Players in PS* industry<br>PS business (providing solutions)                                                                                                                                                                                                                  |
|------|-------------------------------------------------------------------------------------------------------------------------------------------------------------------------------------------------------------------------------------------------------------------------------|
| P.16 | Recording method of net sales and price of PS machine collection<br>method of PS machines for which our group is the sole distributor<br>(image)<br>Business flow of merchandising rights in products planning<br>and development for which our group is the sole distributer |
| P.17 | Main affiliated manufacturers and group companies                                                                                                                                                                                                                             |
| P.18 | Main PS machines titles from FY2022 to FY2023                                                                                                                                                                                                                                 |
| P.19 | Change in PS unit sales by affiliated manufacturer (FY2000 to FY2022)                                                                                                                                                                                                         |
| P.21 | Change in pachinko unit sales by title (FY2003 to FY2023)                                                                                                                                                                                                                     |
| P.23 | Change in pachislot unit sales by title (FY2000 to FY2023)                                                                                                                                                                                                                    |
| P.25 | Change of <i>Evangelion</i> series                                                                                                                                                                                                                                            |
| P.28 | Unit sales of PS machines (quarterly)<br>Unit sales of PS machines (H1 and H2)                                                                                                                                                                                                |