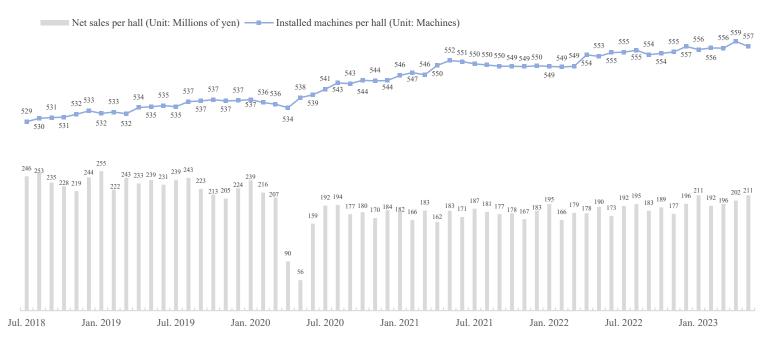

es of pachinko machines

1,945





\*Number of machines and titles sold are reviewed once a year.

Source: TSUBURAYA FIELDS HOLDINGS

2,209

440

2,199

488



\*Number of machines and titles sold are reviewed once a year.

Source: TSUBURAYA FIELDS HOLDINGS

updated



## 27. Total unit sales of PS machines



Number of machines and thes sold are reviewed of

Source: TSUBURAYA FIELDS HOLDINGS

### 28. Number of pachinko halls and change in number of installed PS machines per hall



#### The data is based on the Statistics Data by National Police Agency, updated every May

## 29. Number of installed PS machines and annual turnover rate



updated

The data is based on the Current Survey of Selected Service Industries by Ministry of Economy, Trade and Industry (METI), updated every month



\* METI outsources the pachinko halls for survey to the Zennichiyuren, and the halls are selected from all over Japan.

\* The figures have been revised by METI.

\* The figures of "Net sales per hall" are rounded off the first decimal place, and those of "Installed machines per hall" are rounded off the third decimal place.

## 31. PS average operation and gross profit





### 【 Pachislot machines 】

Average gross profit per day (thousands of yen)/(machine)

Average operation per day (thousands of medals)/(machine)



The data is based on the Results of the survey on member's halls, by Zennichiyuren (a union for pachinko and pachislot halls), updated every month



Closed (hall)



## 33. Change in number of newly opened/ closed halls (by months)

updated

|      |              | Jan.