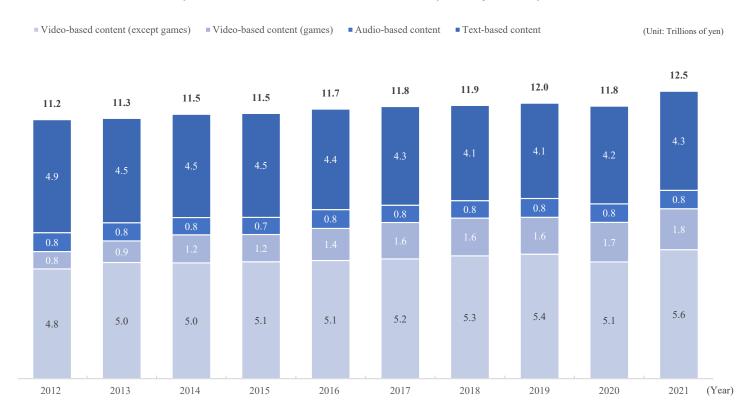

of animation industry</li><li>14. [Live entertainment] Market scale of domestic live entertainment</li></ul>                        |
| P.12 | <ul><li>15. [Healthcare/ Sports] Market scale of health industry</li><li>16. [Healthcare/ Sports] Change in number of player in health industry</li></ul>            |



The data is based on the White Paper on Leisure 2022 by Japan Productivity Center, updated every January

## 4. Trends in content market of three main countries

The data is based on the Market Data Base on Japanese and Worldwide Media × Content Vol.16 (flash report) 2023 by HUMANMEDIA INC., updated every February



The data is based on the *Survey on the Production and Distribution of Media Content* by Institute for Information and Communications Policy, MIC, updated every June



## 6. Change in scale of domestic content in overseas market

The data is based on the Market Data Base on Japanese and Worldwide Media × Content Vol.16 (flash report) 2023 by HUMANMEDIA INC., updated every February (Unit: Billions of yen)



7

updated

(Unit: Billions of yen)





## 8. [Merchandising] Trends in domestic toy market

■10 main fields

General toys

The data is based on the Japanese toy market scale data in FY2022 by The Japan Toy Association, updated every June



\*The 10 main fields are the entire market excluding passenger-related items such as strollers, child seats and tricycles, and sundries and hobbies.

The data is based on the STATISTICS OF FILM INDUSTRY IN JAPAN by Motion Picture Producers Association of Japan, Inc., updated every January



## 10. Change in nu