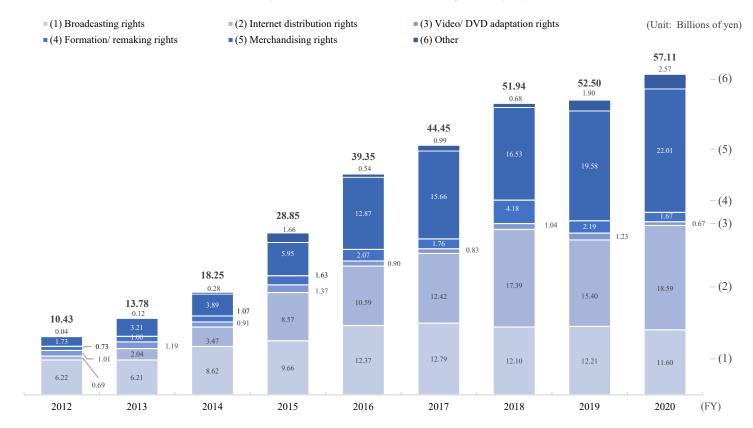

une



\*The 10 main fields are the entire market excluding passenger-related items such as strollers, child seats and tricycles, and sundries and hobbies.

The data is based on the STATISTICS OF FILM INDUSTRY IN JAPAN by Motion Picture Producers Association of Japan, Inc., updated every January



## 10. Change in number of screens and attendance at domestic movie theaters

The data is based on the STATISTICS OF FILM INDUSTRY IN JAPAN by Motion Picture Producers Association of Japan, Inc., updated every January



## 11. [Video] Change in amount of export of broadcast content

The data is based on the Current state analyses of the overseas development of the broadcast content by the Information and Communications Bureau, Ministry of Internal Affairs and Communications, updated every May



## 12. [Video] Amount of export of broadcast content (by genre)

The data is based on the Current state analyses of the overseas development of the broadcast content by the Information and Communications Bureau, Ministry of Internal Affairs and Communications, updated every May



(Unit: Billions of yen)

## 13. [Video] Market scale of animation industry

The data is based on the Anime Industry Report 2022 by The Association of Japanese Animation, updated every November (Estimated figure for PS is calculated from shipments of PS that utilize anime IP (Intellectual Property), and the other figures are calculated based on the amount paid by users)



## 14. [Live entertainment] Market scale of domestic live entertainment

The data is based on the White Paper on Live Entertainment 2021 by t