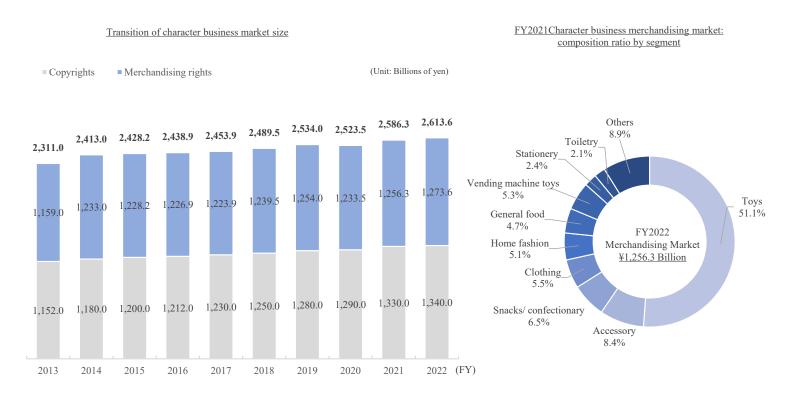

try</li></ul>            |



The data is based on the White Paper on Leisure 2022 by Japan Productivity Center, updated every January

## 4. Trends in content market of three main countries

The data is based on the Market Data Base on Japanese and Worldwide Media × Content Vol.16 (flash report) 2023 by HUMANMEDIA INC., updated every February



The data is based on the *Survey on the Production and Distribution of Media Content* by Institute for Information and Communications Policy, MIC, updated every June



## 6. Change in scale of domestic content in overseas market

The data is based on the Market Data Base on Japanese and Worldwide Media × Content Vol.16 (flash report) 2023 by HUMANMEDIA INC., updated every February (Unit: Billions of yen)



7

updated

(Unit: Billions of yen)





## 8. [Merchandising] Trends in domestic toy market

■10 main fields

General toys

The data is based on the Japanese toy market scale data in FY2022 by The Japan Toy Association, updated every June



\*The 10 main fields are the entire market excluding passenger-related items such as strollers, child seats and tricycles, and sundries and hobbies.

The data is based on the STATISTICS OF FILM INDUSTRY IN JAPAN by Motion Picture Producers Association of Japan, Inc., updated every January



## 10. Change in number of screens and attendance at domestic movie theaters

The data is based on the STATISTICS OF FILM INDUSTRY IN JAPAN by Motion Picture Producers Association of Japan, Inc., updated every January



## 11. [Video] Change in amount of export of broadcast content

The data is based