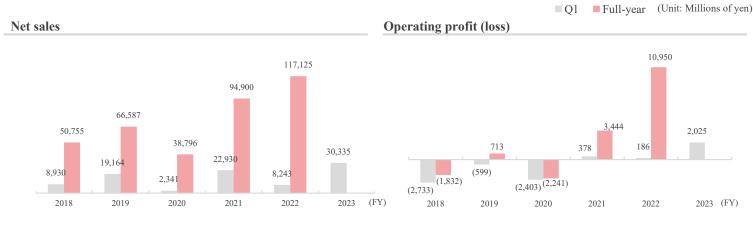

#### P.4 Financial highlights

- P.6 Quarterly consolidated P/L trends (cumulative, non-cumulative)
- P.8 Consolidated P/L statement
- P.9 Performance by business segment
- P.10 Consolidated B/S
- P.11 Consolidated cash flows
- P.12 Change in financial results (graph) Change in assets/liabilities, net assets (graph)
- P.13 Change in SG&A expenses (graph) Change in free cash flows (graph)