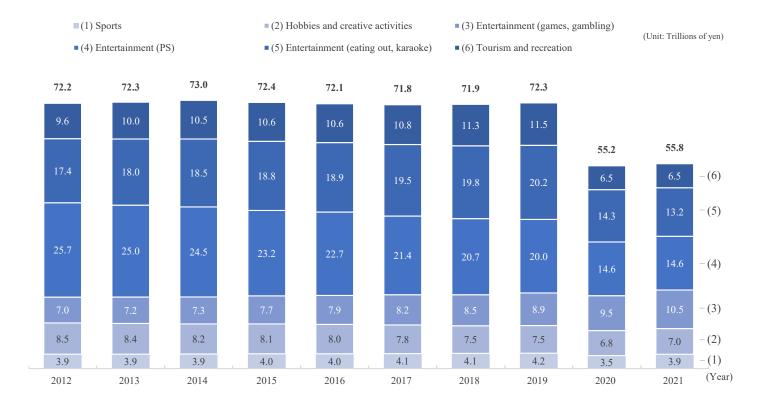

p></li> <li>[Merchandising] Trends in domestic toy market <sup>[updated]</sup></li> </ol>    |
| P.9  | <ul><li>9. [Video] Box office revenue of domestic movie theaters</li><li>10. [Video] Change in number of screens and attendance at domestic movie theaters</li></ul> |
| P.10 | <ol> <li>[Video] Change in amount of export of broadcast content</li> <li>[Video] Amount of export of broadcast content (by genre)</li> </ol>                        |
| P.11 | <ul><li>13. [Video] Market scale of animation industry</li><li>14. [Live entertainment] Market scale of domestic live entertainment</li></ul>                        |
| P.12 | <ul><li>15. [Healthcare/ Sports] Market scale of health industry</li><li>16. [Healthcare/ Sports] Change in number of player in health industry</li></ul>            |



The data is based on the White Paper on Leisure 2022 by Japan Productivity Center, updated every January

## 4. Trends in content market of three main countries

The data is based on the Market Data Base on Japanese and Worldwide Media × Content Vol.16 (flash report) 2023 by HUMANMEDIA INC., updated every February



The data is based on the *Survey on the Production and Distribution of Media Content* by Institute for Information and Communications Policy, MIC, updated every June



## 6. Change in scale of domestic content in overseas market

The data is based on the Market Data Base on Japanese and Worldwide Media × Content Vol.16 (flash report) 2023 by HUMANMEDIA INC., updated every February (Unit: Billions of yen)



7

updated

(Unit: Billions of yen)





## 8. [Merchandising] Tren