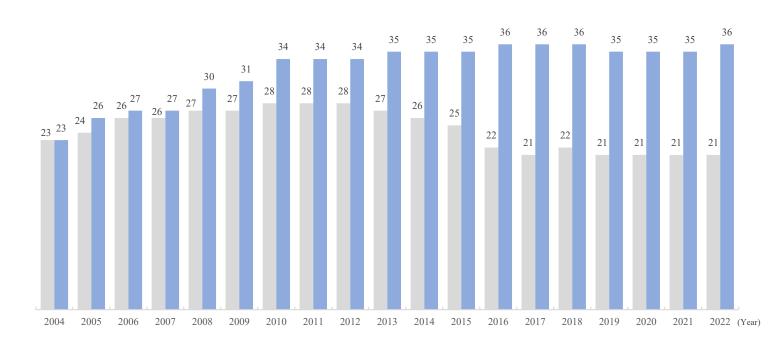

#### 2. PS business data

| P.15 | Players in PS* industry<br>PS business (providing solutions)                                                                                                                                                                                                                  |
|------|-------------------------------------------------------------------------------------------------------------------------------------------------------------------------------------------------------------------------------------------------------------------------------|
| P.16 | Recording method of net sales and price of PS machine collection<br>method of PS machines for which our group is the sole distributor<br>(image)<br>Business flow of merchandising rights in products planning<br>and development for which our group is the sole distributer |
| P.17 | Main affiliated manufacturers and group companies                                                                                                                                                                                                                             |
| P.18 | Main PS machines titles from FY2022 to FY2023                                                                                                                                                                                                                                 |
| P.19 | Change in PS unit sales by affiliated manufacturer (FY2000 to FY2022)                                                                                                                                                                                                         |
| P.21 | Change in pachinko unit sales by title (FY2003 to FY2023)                                                                                                                                                                                                                     |
| P.23 | Change in pachislot unit sales by title (FY2000 to FY2023)                                                                                                                                                                                                                    |
| P.25 | Change of <i>Evangelion</i> series                                                                                                                                                                                                                                            |
| P.28 | Unit sales of PS machines (quarterly)<br>Unit sales of PS machines (H1 and H2)                                                                                                                                                                                                |