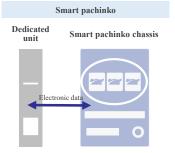

it$ Features of smart pachinko/ smart pachislot

| Improving game functions               | Games become more efficient by eliminating actions such as ball/<br>medal input |
|----------------------------------------|---------------------------------------------------------------------------------|
| Improving environment                  | Improving noise problem through erasing the sounds of each ball/<br>medal       |
| Infection disease prevention           | Reducing risks for infection diseases through removing touch to balls/ medals   |
| Countermeasures for gambling addiction | Countermeasures for gambling addiction by managing medal payout information     |
| Fraud prevention                       | Countermeasures for fraudulent at such as bringing medals                       |



Electronic balls are accumulated on the medal number displaying device, and when the game is completed, the information is transferred to the dedicated unit by pressing the counting button. The pachinko balls circulates inside the chassis.

## Smart pachislot chassis Dedicated unit

Smart pachislot

Electronic medals are accumulated on the medal number displaying device, and when the game is completed, the information is transferred to the dedicated unit by pressing the counting button.

## **♦**Game functions

| Smart | распіпкој |  |
|-------|-----------|--|
|       |           |  |

| Content                                                      | Machines under current regulations                                                                                         | Smart pachinko