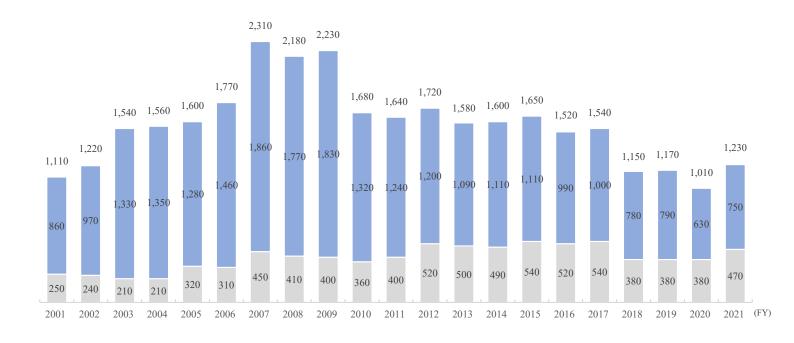

#### 2. PS business data

| P.15 | Players in PS* industry<br>PS business (providing solutions)                                                                                                                                                                                                                  |
|------|-------------------------------------------------------------------------------------------------------------------------------------------------------------------------------------------------------------------------------------------------------------------------------|
| P.16 | Recording method of net sales and price of PS machine collection<br>method of PS machines for which our group is the sole distributor<br>(image)<br>Business flow of merchandising rights in products planning<br>and development for which our group is the sole distributer |
| P.17 | Main affiliated manufacturers and group companies                                                                                                                                                                                                                             |
| P.18 | Main PS machines titles from FY2022 to FY2023                                                                                                                                                                                                                                 |
| P.19 | Change in PS unit sales by affiliated manufacturer (FY2000 to FY2022)                                                                                                                                                                                                         |
| P.21 | Change in pachinko unit sales by title (FY2003 to FY2023)                                                                                                                                                                                                                     |
| P.23 | Change in pachislot unit sales by title (FY2000 to FY2023)                                                                                                                                                                                                                    |
| P.25 | Change of <i>Evangelion</i> series                                                                                                                                                                                                                                            |
| P.28 | Unit sales of PS machines (quarterly)<br>Unit sales of PS machines (H1 and H2)                                                                                                                                                                                                |