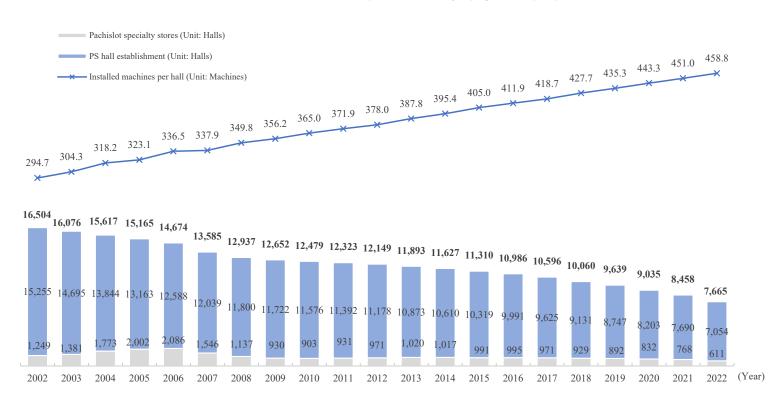

#### 2. PS business data

| P.15 | Players in PS* industry<br>PS business (providing solutions)                                                                                                                                                                                                                  |
|------|-------------------------------------------------------------------------------------------------------------------------------------------------------------------------------------------------------------------------------------------------------------------------------|
| P.16 | Recording method of net sales and price of PS machine collection<br>method of PS machines for which our group is the sole distributor<br>(image)<br>Business flow of merchandising rights in products planning<br>and development for which our group is the sole distributer |
| P.17 | Main affiliated manufacturers and group companies                                                                                                                                                                                                                             |
| P.18 | Main PS machines titles from FY2022 to FY2023                                                                                                                                                                                                                                 |
| P.19 | Change in PS unit sales by affiliated manufacturer (FY2000 to FY2022)                                                                                                                                                                                                         |
| P.21 | Change in pachinko unit sales by title (FY2003 to FY2023)                                                                                                                                                                                                                     |
| P.23 | Change in pachislot unit sales by title (FY2000 to FY2023)                                                                                                                                                                                                                    |
| P.25 | Change of <i>Evangelion</i> series                                                                                                                                                                                                                                            |
| P.28 | Unit sales of PS machines (quarterly)<br>Unit sales of PS machines (H1 and H2)                                                                                                                                                                                                |