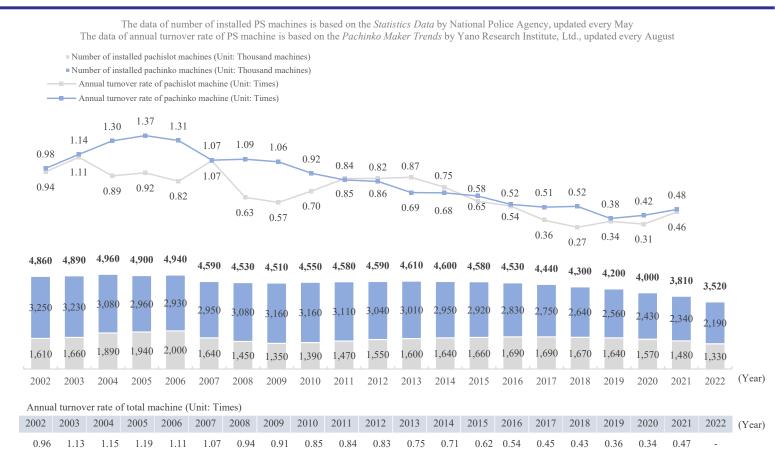

n the Pachinko Maker Trends by Yano Research Institute, Ltd., updated every August \*The figure as of the end of July is shown

updated



## 23. Unit sales of pachinko machines

1,945





\*Number of machines and titles sold are reviewed once a year.

Source: TSUBURAYA FIELDS HOLDINGS

2,209

440

2,199

488



\*Number of machines and titles sold are reviewed once a year.

Source: TSUBURAYA FIELDS HOLDINGS

updated



## 27. Total unit sales of PS machines



Number of machines and thes sold are reviewed of

Source: TSUBURAYA FIELDS HOLDINGS

### 28. Number of pachinko halls and change in number of installed PS machines per hall



#### The data is based on the Statistics Data by National Police Agency, updated every May

## 29. Number of installed PS machines and annual turnover rate



updated

The data is based on the Current Survey of Selected Service Industries by Ministry of Economy, Trade and Industry (METI), updated every month



\* METI outsources the pachinko halls for survey to the Zennichiyuren, and the halls are selected from all over Japan.

\* The figures have been revised by METI.

\* The figures of "Net sales per hall" are rounded off the first decimal place, and those of "Installed machines per hall" are rounded off the third decimal place.

## 31. PS average operation and gross profit





### 【 Pachislot machines 】

Average gross profit per day (thousands of yen)/(machine)

Average operation per day (thousands of medals)/(machine)



The data is based on the Results of the survey on member's halls, by Zennichiyuren (a union for pachinko and pachislot