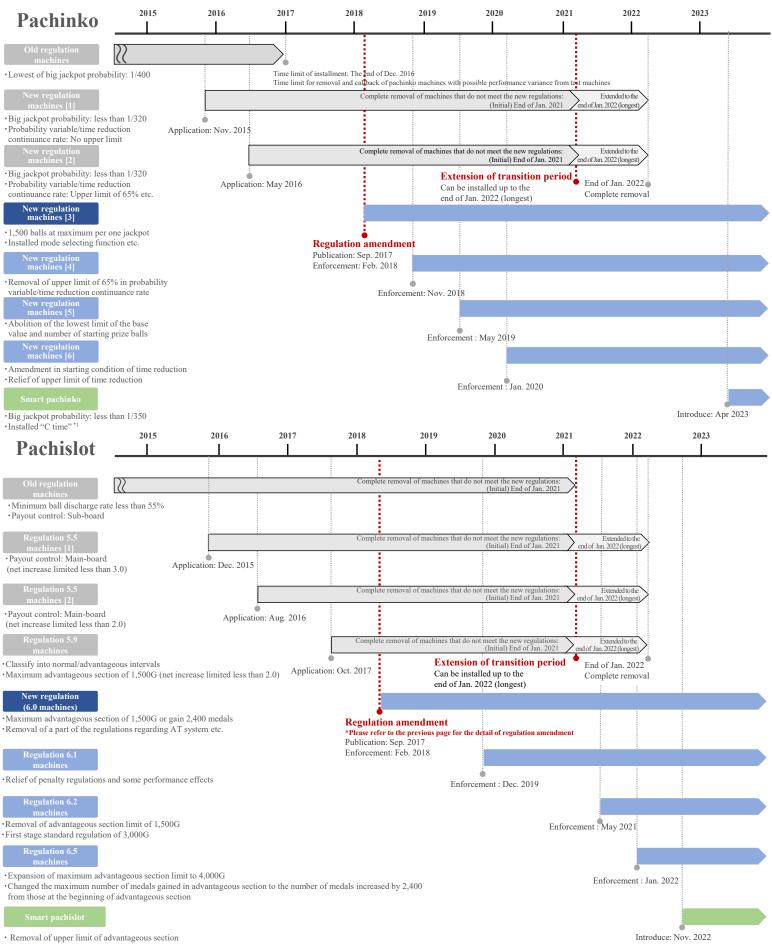

test ratio | 25.3% | 29.5% | 32.1% | 18.9% | 11.4% | 19.7% |       |       |       |       |       |       |       |

## 36. Annual average of number of activities and expenditure for PS activities

The data is based on the White Paper on Leisure 2022 by Japan Productivity Center, updated every January

Annual average of expenditure (thousands of yen) — Annual average number of activities (times)



## 37. Participation rate and average expenditure per play in PS

The data is based on the *White Paper on Leisure 2022 by Japan Productivity Center, updated every January* \* "Average expenditure per play" is calculated from "Annual average number of activities" and "Annual average of expenditure"



Average expenditure per play (yen) — Participation rate (%)

## 38. Trends in PS regulations



\*1 C time: A function of lottery that is installed on Smart pachinko. The lottery occurs mainly when the situation of a higher chance of a win outcome ends. Source: TSUBURAYA FIELDS HOLDINGS, New/old comparative table by National Police Agency announced on September 4, 2017

### 39. [Reference] Change in self-imposed restrictions of pachislot regulation 6.0 machines

|                                                              | Regulation 6 machines     | Regulation 6.1 machines                                                                                                                                    | Regulation 6.2 machines                                                                                                                                                      | <b