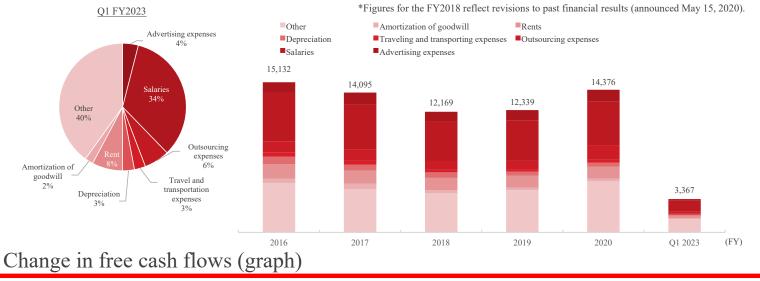

#### P.4 Financial highlights

- P.6 Quarterly consolidated P/L trends (cumulative, non-cumulative)
- P.8 Consolidated P/L statement
- P.9 Performance by business segment
- P.10 Consolidated B/S
- P.11 Consolidated cash flows
- P.12 Change in financial results (graph) Change in assets/liabilities, net assets (graph)
- P.13 Change in SG&A expenses (graph) Change in free cash flows (graph)