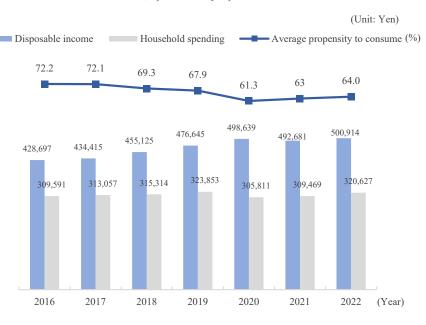

whole.



(Unit: Hour)

\*The Ministry of Health, Labour and Welfare announced the survey had not been carried out accurately from 2004 to 2017. The figure from 2016 to 2017 shows the recounted data.

## 2. Trends in household consumption

The data is based on the *Family Income and Expenditure Survey (Family budget balance edition)* by Statistics Bureau, Ministry of Internal Affairs and Communications, updated every April

According to the *Family Income and Expenditure Survey*, disposable income per household of more than two people for employees (monthly average) in 2022 was ¥500,914 (up 1.7% YoY). Household spending under the same condition was ¥320,627 (up 3.6% YoY).

Average propensity to consume (the household spending ratio to the disposable income) was 64.0% (up 1.2 points YoY).



## 2. Entertainment Market Data

| P.6  | <ol> <li>Trends in leisure market</li> <li>Trends in content market of three main countries</li> </ol>                                                               |
|------|----------------------------------------------------------------------------------------------------------------------------------------------------------------------|
| P.7  | <ul><li>5. Trends in content market <sup>[updated]</sup></li><li>6. Change in scale of domestic content in overseas market</li></ul>                                 |
| P.8  | <ol> <li>Trends in domestic character business market <sup>[updated]</sup></li> <li>[Merchandising] Trends in domestic toy market <sup>[updated]</sup></li> </ol>    |
| P.9  | <ul><li>9. [Video] Box office revenue of domestic mo