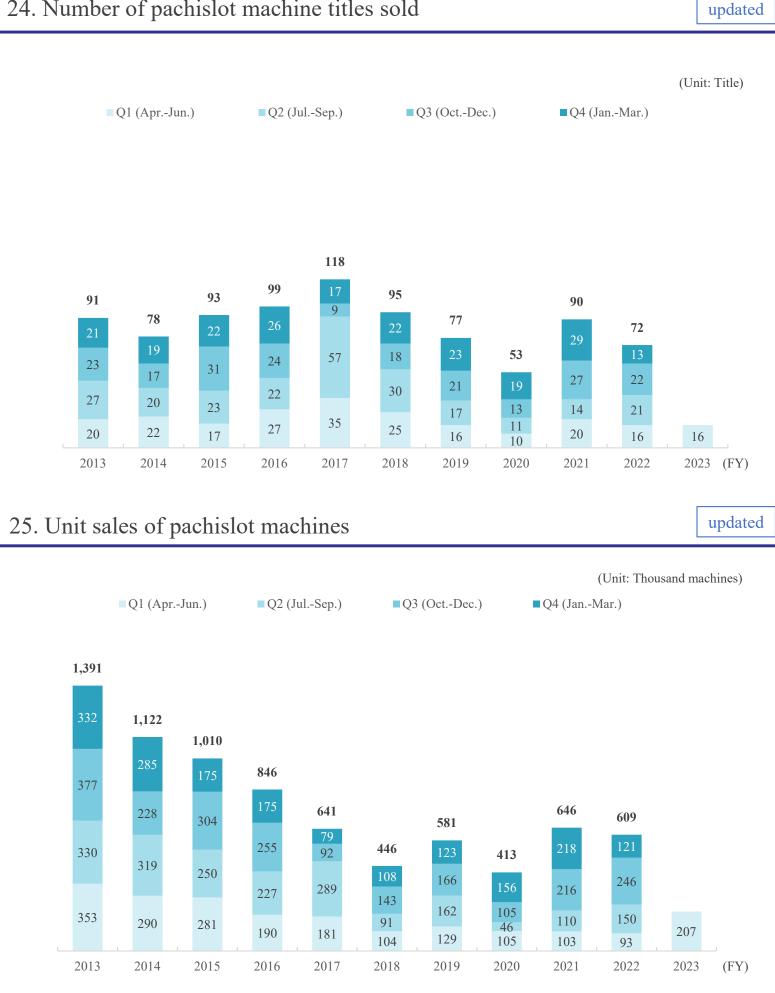

#### 2. PS business data

| P.15 | Players in PS* industry<br>PS business (providing solutions)                                                                                                                                                                                                                  |
|------|-------------------------------------------------------------------------------------------------------------------------------------------------------------------------------------------------------------------------------------------------------------------------------|
| P.16 | Recording method of net sales and price of PS machine collection<br>method of PS machines for which our group is the sole distributor<br>(image)<br>Business flow of merchandising rights in products planning<br>and development for which our group is the sole distributer |
| P.17 | Main affiliated manufacturers and group companies                                                                                                                                                                                                                             |
| P.18 | Main PS machines titles from FY2022 to FY2023                                                                                                                                                                                                                                 |
| P.19 | Change in PS unit sales by affiliated manufacturer (FY2000 to FY2022)                                                                                                                                                                                                         |
| P.21 | Change in pachinko unit sales by title (FY2003 to FY2023)                                                                                                                                                                                                                     |
| P.23 | Change in pachislot unit sales by title (FY2000 to FY2023)                                                                                                                                                                                                                    |
| P.25 | Change of <i>Evangelion</i> series                                                                                                                                                                                                                                            |
| P.28 | Unit sales of PS machines (quarterly)<br>Unit sales of PS machines (H1 and H2)                                                                                                                                                                                                |