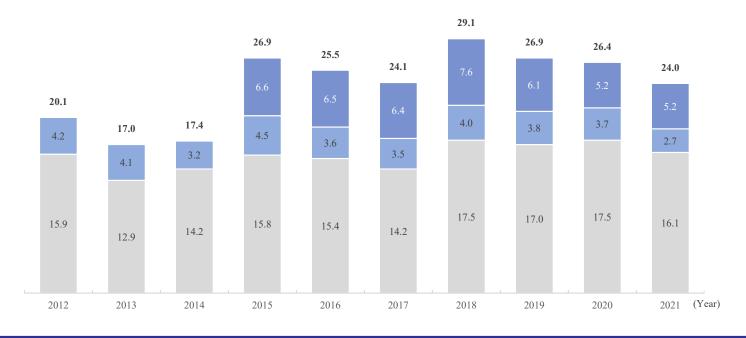

#### 2. PS business data

| P.15 | Players in PS* industry<br>PS business (providing solutions)                                                                                                                                                                                                                  |
|------|-------------------------------------------------------------------------------------------------------------------------------------------------------------------------------------------------------------------------------------------------------------------------------|
| P.16 | Recording method of net sales and price of PS machine collection<br>method of PS machines for which our group is the sole distributor<br>(image)<br>Business flow of merchandising rights in products planning<br>and development for which our group is the sole distributer |
| P.17 | Main affiliated manufacturers and group companies                                                                                                                                                                                                                             |
| P.18 | Main PS machines titles from FY2022 to FY2023                                                                                                                                                                                                                                 |
| P.19 | Change in PS unit sales by affiliated manufacturer (FY2000 to FY2022)                                                                                                                                                                                                         |
| P.21 | Change in pachinko unit sales by title (FY2003 to FY2023)                                                                                                                                                                                                                     |
| P.23 | Change in pachislot unit sales by title (FY2000 to FY2023)                                                                                                                                                                                                                    |
| P.25 | Change of <i>Evangelion</i> series                                                                                                                                                                                                                                            |
| P.28 | Unit sales of PS machines (quarterly)<br>Unit sales of PS machines (H1 and H2)                                                                                                                                                                                                |