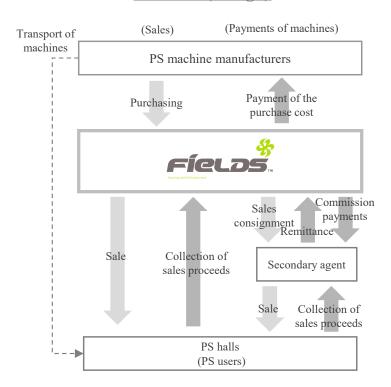

#### 2. PS business data

| P.15 | Players in PS* industry<br>PS business (providing solutions)                                                                                                                                                                                                                  |
|------|-------------------------------------------------------------------------------------------------------------------------------------------------------------------------------------------------------------------------------------------------------------------------------|
| P.16 | Recording method of net sales and price of PS machine collection<br>method of PS machines for which our group is the sole distributor<br>(image)<br>Business flow of merchandising rights in products planning<br>and development for which our group is the sole distributer |
| P.17 | Main affiliated manufacturers and group companies                                                                                                                                                                                                                             |
| P.18 | Main PS machines titles from FY2022 to FY2023                                                                                                                                                                                                                                 |
| P.19 | Change in PS unit sales by affiliated manufacturer (FY2000 to FY2022)                                                                                                                                                                                                         |
| P.21 | Change in pachinko unit sales by title (FY2003 to FY2023)                                                                                                                                                                                                                     |
| P.23 | Change in pachislot unit sales by title (FY2000 to FY2023)                                                                                                                                                                                                                    |
| P.25 | Change of <i>Evangelion</i> series                                                                                                                                                                                                                                            |
| P.28 | Unit sales of PS machines (quarterly)<br>Unit sales of PS machines (H1 and H2)                                                                                                                                                                                                |