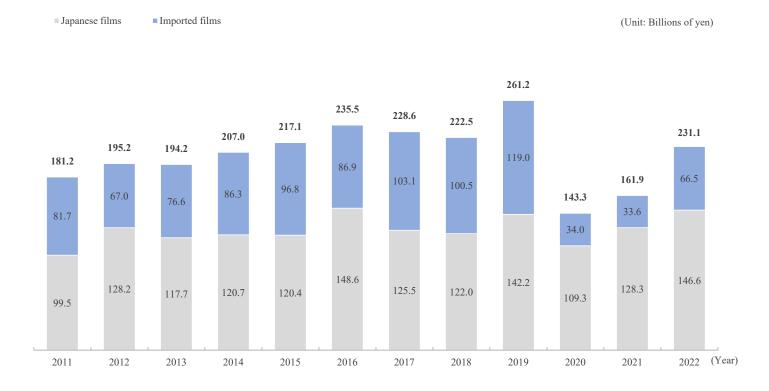

updated every June



## 6. Change in scale of domestic content in overseas market

The data is based on the Market Data Base on Japanese and Worldwide Media × Content Vol.16 (flash report) 2023 by HUMANMEDIA INC., updated every February (Unit: Billions of yen)



7

updated

(Unit: Billions of yen)





## 8. [Merchandising] Trends in domestic toy market

■10 main fields

General toys

The data is based on the Japanese toy market scale data in FY2022 by The Japan Toy Association, updated every June



\*The 10 main fields are the entire market excluding passenger-related items such as strollers, child seats and tricycles, and sundries and hobbies.

The data is based on the STATISTICS OF FILM INDUSTRY IN JAPAN by Motion Picture Producers Association of Japan, Inc., updated every January



## 10. Change in number of screens and attendance at domestic movie theaters

The data is based on the STATISTICS OF FILM INDUSTRY IN JAPAN by Motion Picture Producers Association of Japan, Inc., updated every January



## 11. [Video] Change in amount of export of broadcast content

The data is based on the Current state analyses of the overseas development of the broadcast content by the Information and Communications Bureau, Ministry of Internal Affairs and Communications, updated every May



## 12. [Video] Amount of export of broadcast content (by genre)

The data is based on the Current state analyses of the overseas development of the broadcast content by the Information and Communications Bureau, Ministry of Internal Affairs and Communications, updated every May



(Unit: Billion