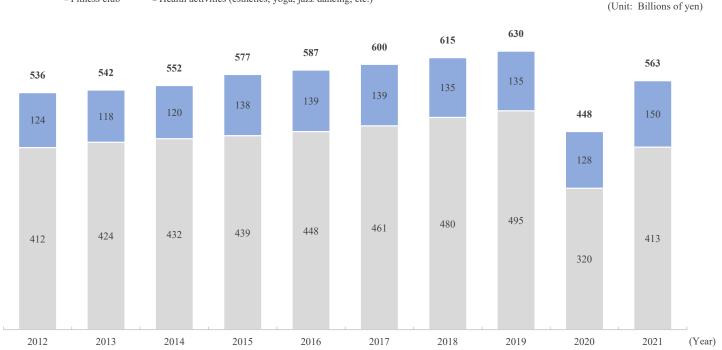

#### 2. PS business data

| P.15 | Players in PS* industry<br>PS business (providing solutions)                                                                                                                                                                                                                  |
|------|-------------------------------------------------------------------------------------------------------------------------------------------------------------------------------------------------------------------------------------------------------------------------------|
| P.16 | Recording method of net sales and price of PS machine collection<br>method of PS machines for which our group is the sole distributor<br>(image)<br>Business flow of merchandising rights in products planning<br>and development for which our group is the sole distributer |
| P.17 | Main affiliated manufacturers and group companies                                                                                                                                                                                                                             |
| P.18 | Main PS machines titles from FY2022 to FY2023                                                                                                                                                                                                                                 |
| P.19 | Change in PS unit sales by affiliated manufacturer (FY2000 to FY2022)                                                                                                                                                                                                         |
| P.21 | Change in pachinko unit sales by title (FY2003 to FY2023)                                                                                                                                                                                                                     |
| P.23 | Change in pachislot unit sales by title (FY2000 to FY2023)                                                                                                                                                                                                                    |
| P.25 | Change of <i>Evangelion</i> series                                                                                                                                                                                                                                            |
| P.28 | Unit sales of PS machines (quarterly)<br>Unit sales of PS machines (H1 and H2)                                                                                                                                                                                                |