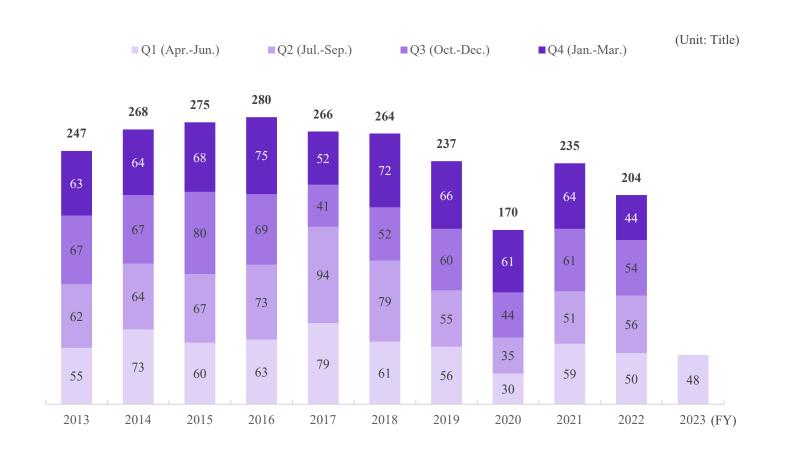

#### 2. PS business data

| P.15 | Players in PS* industry<br>PS business (providing solutions)                                                                                                                                                                                                                  |
|------|-------------------------------------------------------------------------------------------------------------------------------------------------------------------------------------------------------------------------------------------------------------------------------|
| P.16 | Recording method of net sales and price of PS machine collection<br>method of PS machines for which our group is the sole distributor<br>(image)<br>Business flow of merchandising rights in products planning<br>and development for which our group is the sole distributer |
| P.17 | Main affiliated manufacturers and group companies                                                                                                                                                                                                                             |
| P.18 | Main PS machines titles from FY2022 to FY2023                                                                                                                                                                                                                                 |
| P.19 | Change in PS unit sales by affiliated manufacturer (FY2000 to FY2022)                                                                                                                                                                                                         |
| P.21 | Change in pachinko unit sales by title (FY2003 to FY2023)                                                                                                                                                                                                                     |
| P.23 | Change in pachislot unit sales by title (FY2000 to FY2023)                                                                                                                                                                                                                    |
| P.25 | Change of <i>Evangelion</i> series                                                                                                                                                                                                                                            |
| P.28 | Unit sales of PS machines (quarterly)<br>Unit sales of PS machines (H1 and H2)                                                                                                                                                                                                |