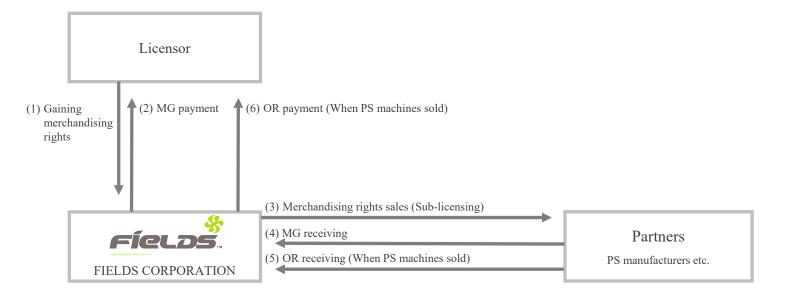

#### 2. PS business data

| P.15 | Players in PS* industry<br>PS business (providing solutions)                                                                                                                                                                                                                  |
|------|-------------------------------------------------------------------------------------------------------------------------------------------------------------------------------------------------------------------------------------------------------------------------------|
| P.16 | Recording method of net sales and price of PS machine collection<br>method of PS machines for which our group is the sole distributor<br>(image)<br>Business flow of merchandising rights in products planning<br>and development for which our group is the sole distributer |
| P.17 | Main affiliated manufacturers and group companies                                                                                                                                                                                                                             |
| P.18 | Main PS machines titles from FY2022 to FY2023                                                                                                                                                                                                                                 |
| P.19 | Change in PS unit sales by affiliated manufacturer (FY2000 to FY2022)                                                                                                                                                                                                         |
| P.21 | Change in pachinko unit sales by title (FY2003 to FY2023)                                                                                                                                                                                                                     |
| P.23 | Change in pachislot unit sales by title (FY2000 to FY2023)                                                                                                                                                                                                                    |
| P.25 | Change of <i>Evangelion</i> series                                                                                                                                                                                                                                            |
| P.28 | Unit sales of PS machines (quarterly)<br>Unit sales of PS machines (H1 and H2)                                                                                                                                                                                                |