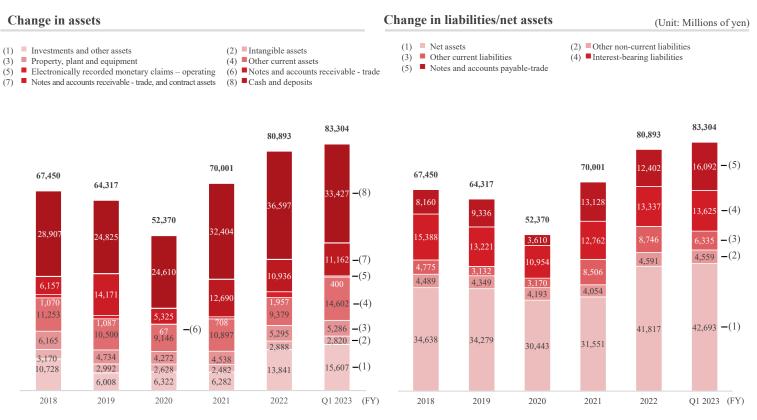

#### P.4 Financial highlights

- P.6 Quarterly consolidated P/L trends (cumulative, non-cumulative)
- P.8 Consolidated P/L statement
- P.9 Performance by business segment
- P.10 Consolidated B/S
- P.11 Consolidated cash flows
- P.12 Change in financial results (graph) Change in assets/liabilities, net assets (graph)
- P.13 Change in SG&A expenses (graph) Change in free cash flows (graph)