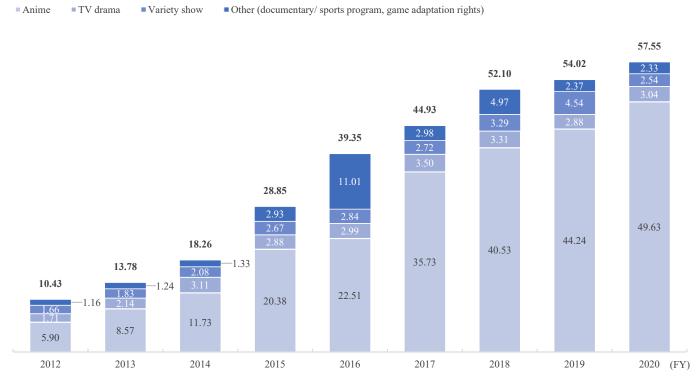

every January



## 10. Change in number of screens and attendance at domestic movie theaters

The data is based on the STATISTICS OF FILM INDUSTRY IN JAPAN by Motion Picture Producers Association of Japan, Inc., updated every January



## 11. [Video] Change in amount of export of broadcast content

The data is based on the Current state analyses of the overseas development of the broadcast content by the Information and Communications Bureau, Ministry of Internal Affairs and Communications, updated every May



## 12. [Video] Amount of export of broadcast content (by genre)

The data is based on the Current state analyses of the overseas development of the broadcast content by the Information and Communications Bureau, Ministry of Internal Affairs and Communications, updated every May



(Unit: Billions of yen)

## 13. [Video] Market scale of animation industry

The data is based on the Anime Industry Report 2022 by The Association of Japanese Animation, updated every November (Estimated figure for PS is calculated from shipments of PS that utilize anime IP (Intellectual Property), and the other figures are calculated based on the amount paid by users)



## 14. [Live entertainment] Market scale of domestic live entertainment

The data is based on the White Paper on Live Entertainment 2021 by the PIA Research Institute, updated every September



Copyright 2023 TSUBURAYA FIELDS HOLDINGS INC. All rights reserved.

## 15. [Healthcare/ Sports] Market scale of health industry



The data is based on the White Paper on Leisure 2022 by Japan Productivity Center, updated every