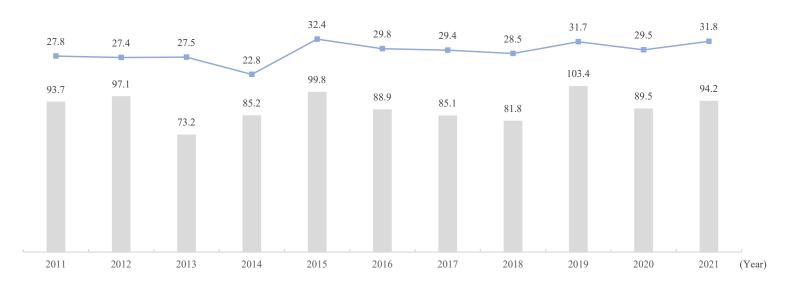

#### 2. PS business data

| P.15 | Players in PS* industry<br>PS business (providing solutions)                                                                                                                                                                                                                  |
|------|-------------------------------------------------------------------------------------------------------------------------------------------------------------------------------------------------------------------------------------------------------------------------------|
| P.16 | Recording method of net sales and price of PS machine collection<br>method of PS machines for which our group is the sole distributor<br>(image)<br>Business flow of merchandising rights in products planning<br>and development for which our group is the sole distributer |
| P.17 | Main affiliated manufacturers and group companies                                                                                                                                                                                                                             |
| P.18 | Main PS machines titles from FY2022 to FY2023                                                                                                                                                                                                                                 |
| P.19 | Change in PS unit sales by affiliated manufacturer (FY2000 to FY2022)                                                                                                                                                                                                         |
| P.21 | Change in pachinko unit sales by title (FY2003 to FY2023)                                                                                                                                                                                                                     |
| P.23 | Change in pachislot unit sales by title (FY2000 to FY2023)                                                                                                                                                                                                                    |
| P.25 | Change of <i>Evangelion</i> series                                                                                                                                                                                                                                            |
| P.28 | Unit sales of PS machines (quarterly)<br>Unit sales of PS machines (H1 and H2)                                                                                                                                                                                                |