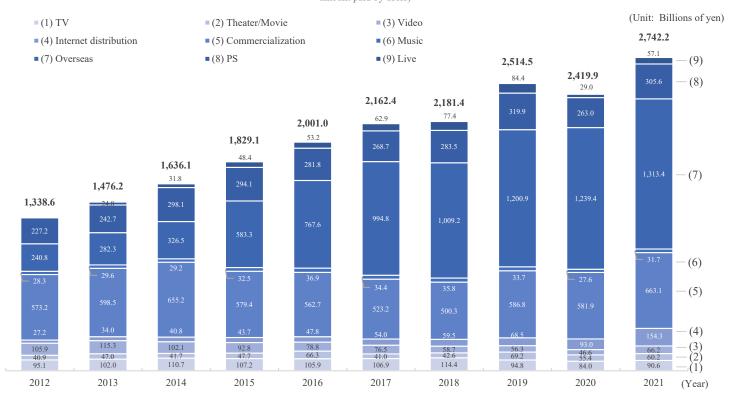

#### 2. PS business data

| P.15 | Players in PS* industry<br>PS business (providing solutions)                                                                                                                                                                                                                  |
|------|-------------------------------------------------------------------------------------------------------------------------------------------------------------------------------------------------------------------------------------------------------------------------------|
| P.16 | Recording method of net sales and price of PS machine collection<br>method of PS machines for which our group is the sole distributor<br>(image)<br>Business flow of merchandising rights in products planning<br>and development for which our group is the sole distributer |
| P.17 | Main affiliated manufacturers and group companies                                                                                                                                                                                                                             |
| P.18 | Main PS machines titles from FY2022 to FY2023                                                                                                                                                                                                                                 |
| P.19 | Change in PS unit sales by affiliated manufacturer (FY2000 to FY2022)                                                                                                                                                                                                         |
| P.21 | Change in pachinko unit sales by title (FY2003 to FY2023)                                                                                                                                                                                                                     |
| P.23 | Change in pachislot unit sales by title (FY2000 to FY2023)                                                                                                                                                                                                                    |
| P.25 | Change of <i>Evangelion</i> series                                                                                                                                                                                                                                            |
| P.28 | Unit sales of PS machines (quarterly)<br>Unit sales of PS machines (H1 and H2)                                                                                                                                                                                                |