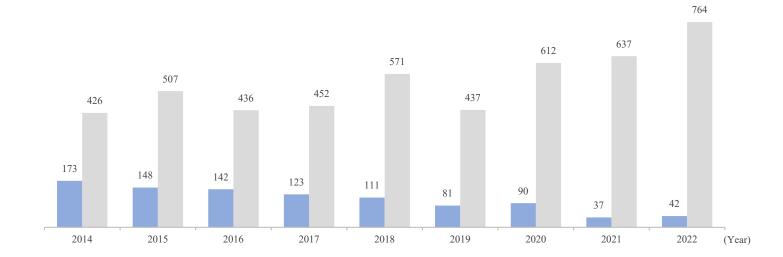

#### 2. PS business data

| P.15 | Players in PS* industry<br>PS business (providing solutions)                                                                                                                                                                                                                  |
|------|-------------------------------------------------------------------------------------------------------------------------------------------------------------------------------------------------------------------------------------------------------------------------------|
| P.16 | Recording method of net sales and price of PS machine collection<br>method of PS machines for which our group is the sole distributor<br>(image)<br>Business flow of merchandising rights in products planning<br>and development for which our group is the sole distributer |
| P.17 | Main affiliated manufacturers and group companies                                                                                                                                                                                                                             |
| P.18 | Main PS machines titles from FY2022 to FY2023                                                                                                                                                                                                                                 |
| P.19 | Change in PS unit sales by affiliated manufacturer (FY2000 to FY2022)                                                                                                                                                                                                         |
| P.21 | Change in pachinko unit sales by title (FY2003 to FY2023)                                                                                                                                                                                                                     |
| P.23 | Change in pachislot unit sales by title (FY2000 to FY2023)                                                                                                                                                                                                                    |
| P.25 | Change of <i>Evangelion</i> series                                                                                                                                                                                                                                            |
| P.28 | Unit sales of PS machines (quarterly)<br>Unit sales of PS machines (H1 and H2)                                                                                                                                                                                                |