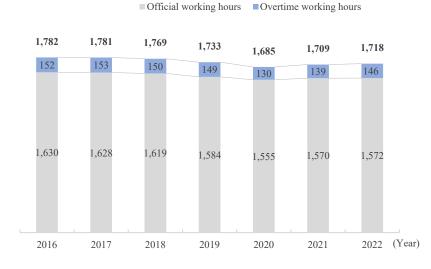

rom previous documents. Figures written in this material are basically rounded to the nearest unit. The total of breakdown and the sum total do not necessarily coincide.

1. Consumer Trends Data

P.4 1. Change in working hours

2. Trends in household consumption

## 1. Change in working hours

The data is based on the Monthly Labour Survey by Ministry of Health, Labour and Welfare, updated every April

According to the *Monthly Labor Survey*, Japan's annual total actual working hours (business establishment with more than 30 people) in 2022 were 1,718 hours (up 0.5% YoY), marking the second consecutive year of increase. Official working hours were 1,572 hours (up 0.1% YoY). In addition, overtime working hours were 146 hours (up 5.0% YoY). The number of working hours increased as a whole.



(Unit: Hour)

\*The Ministry of Health, Labour and Welfare announced the survey had not been carried out accurately from 2004 to 2017. The figure from 2016 to 2017 shows the recounted data.

## 2. Trends in household consumption

The data is based on the *Family Income and Expenditure Survey (Family budget balance edition)* by Statistics Bureau, Ministry of Internal Affairs and Communications, updated every April

According to the *Family Income and Expenditure Survey*, disposable income per household of more than two people for employees (monthly average) in 2022 was ¥500,914 (up 1.7% YoY). Household spending under the same condition was ¥320,627 (up 3.6% YoY).

Average propensity to consume (the household spending ratio to the disposable income) was 64.0% (up 1.2 points YoY).



## 2.