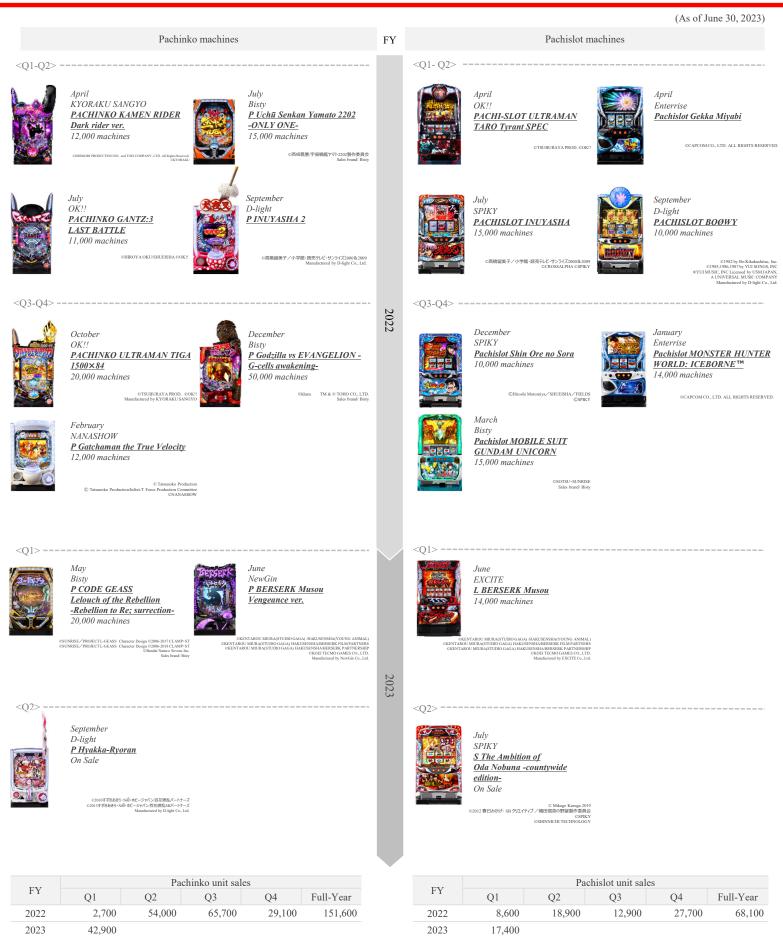

#### 2. PS business data

| P.15 | Players in PS* industry<br>PS business (providing solutions)                                                                                                                                                                                                                  |
|------|-------------------------------------------------------------------------------------------------------------------------------------------------------------------------------------------------------------------------------------------------------------------------------|
| P.16 | Recording method of net sales and price of PS machine collection<br>method of PS machines for which our group is the sole distributor<br>(image)<br>Business flow of merchandising rights in products planning<br>and development for which our group is the sole distributer |
| P.17 | Main affiliated manufacturers and group companies                                                                                                                                                                                                                             |
| P.18 | Main PS machines titles from FY2022 to FY2023                                                                                                                                                                                                                                 |
| P.19 | Change in PS unit sales by affiliated manufacturer (FY2000 to FY2022)                                                                                                                                                                                                         |
| P.21 | Change in pachinko unit sales by title (FY2003 to FY2023)                                                                                                                                                                                                                     |
| P.23 | Change in pachislot unit sales by title (FY2000 to FY2023)                                                                                                                                                                                                                    |
| P.25 | Change of <i>Evangelion</i> series                                                                                                                                                                                                                                            |
| P.28 | Unit sales of PS machines (quarterly)<br>Unit sales of PS machines (H1 and H2)                                                                                                                                                                                                |