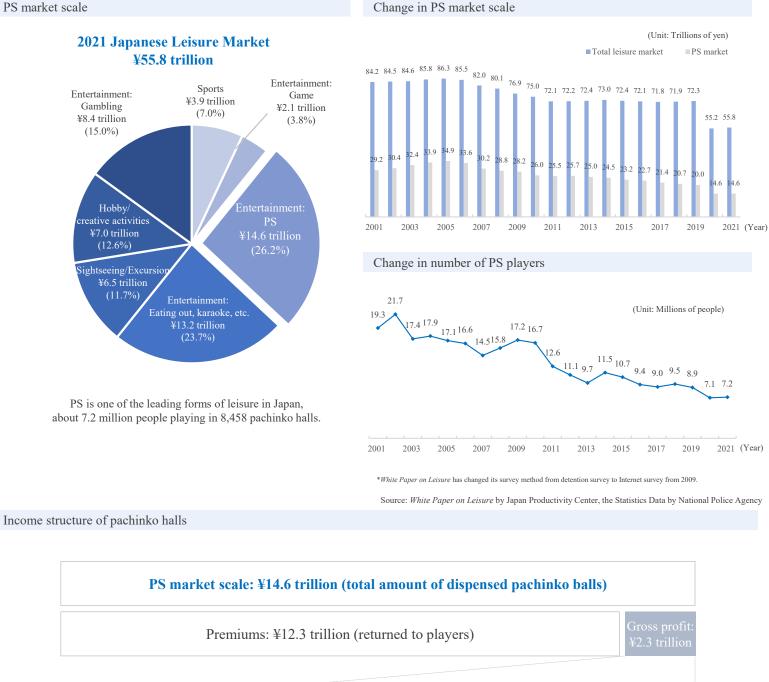

#### 2. PS business data

| P.15 | Players in PS* industry<br>PS business (providing solutions)                                                                                                                                                                                                                  |
|------|-------------------------------------------------------------------------------------------------------------------------------------------------------------------------------------------------------------------------------------------------------------------------------|
| P.16 | Recording method of net sales and price of PS machine collection<br>method of PS machines for which our group is the sole distributor<br>(image)<br>Business flow of merchandising rights in products planning<br>and development for which our group is the sole distributer |
| P.17 | Main affiliated manufacturers and group companies                                                                                                                                                                                                                             |
| P.18 | Main PS machines titles from FY2022 to FY2023                                                                                                                                                                                                                                 |
| P.19 | Change in PS unit sales by affiliated manufacturer (FY2000 to FY2022)                                                                                                                                                                                                         |
| P.21 | Change in pachinko unit sales by title (FY2003 to FY2023)                                                                                                                                                                                                                     |
| P.23 | Change in pachislot unit sales by title (FY2000 to FY2023)                                                                                                                                                                                                                    |
| P.25 | Change of <i>Evangelion</i> series                                                                                                                                                                                                                                            |
| P.28 | Unit sales of PS machines (quarterly)<br>Unit sales of PS machines (H1 and H2)                                                                                                                                                                                                |