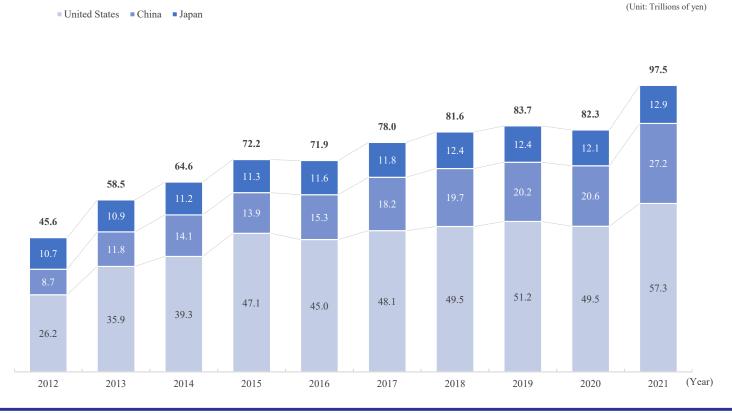

port of broadcast content</li> <li>[Video] Amount of export of broadcast content (by genre)</li> </ol>                        |
| P.11 | <ul><li>13. [Video] Market scale of animation industry</li><li>14. [Live entertainment] Market scale of domestic live entertainment</li></ul>                        |
| P.12 | <ul><li>15. [Healthcare/ Sports] Market scale of health industry</li><li>16. [Healthcare/ Sports] Change in number of player in health industry</li></ul>            |



The data is based on the White Paper on Leisure 2022 by Japan Productivity Center, updated every January

## 4. Trends in content market of three main countries

The data is based on the Market Data Base on Japanese and Worldwide Media × Content Vol.16 (flash report) 2023 by HUMANMEDIA INC., updated every February



The data is based on the *Survey on the Production and Distribution of Media Content* by Institute for Information and Communications Policy, MIC, updated every June



## 6. Change in scale of domestic content in overseas market

The data is based on the Market Data Base on Japanese and Worldwide Media × Content Vol.16 (flash report) 2023 by HUMANMEDIA INC., updated every February (Unit: Billions of yen)



7

updated

(Unit: Billions of yen)





## 8. [Merchandising] Trends in domestic toy market

■10 main fields

General toys

The data is based on the Japanese toy market scale data in FY2022 by The Japan Toy Association, updated every June



\*The 10 main fields are the entire market excluding passenger-related items such as strollers, child seats and tricycles, and sundries and hob