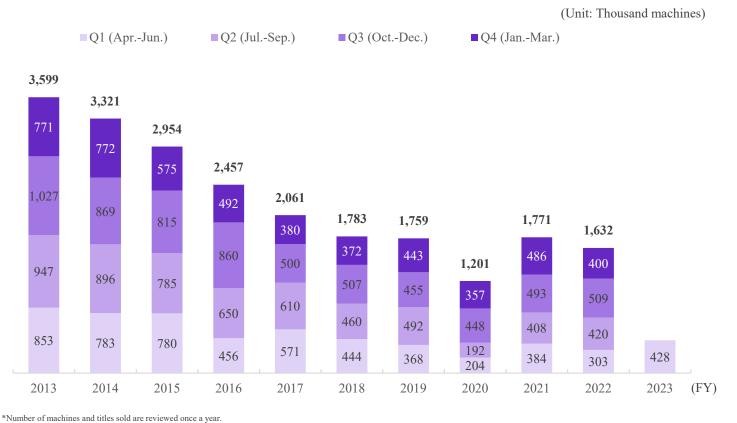

#### 2. PS business data

| P.15 | Players in PS* industry<br>PS business (providing solutions)                                                                                                                                                                                                                  |
|------|-------------------------------------------------------------------------------------------------------------------------------------------------------------------------------------------------------------------------------------------------------------------------------|
| P.16 | Recording method of net sales and price of PS machine collection<br>method of PS machines for which our group is the sole distributor<br>(image)<br>Business flow of merchandising rights in products planning<br>and development for which our group is the sole distributer |
| P.17 | Main affiliated manufacturers and group companies                                                                                                                                                                                                                             |
| P.18 | Main PS machines titles from FY2022 to FY2023                                                                                                                                                                                                                                 |
| P.19 | Change in PS unit sales by affiliated manufacturer (FY2000 to FY2022)                                                                                                                                                                                                         |
| P.21 | Change in pachinko unit sales by title (FY2003 to FY2023)                                                                                                                                                                                                                     |
| P.23 | Change in pachislot unit sales by title (FY2000 to FY2023)                                                                                                                                                                                                                    |
| P.25 | Change of <i>Evangelion</i> series                                                                                                                                                                                                                                            |
| P.28 | Unit sales of PS machines (quarterly)<br>Unit sales of PS machines (H1 and H2)                                                                                                                                                                                                |