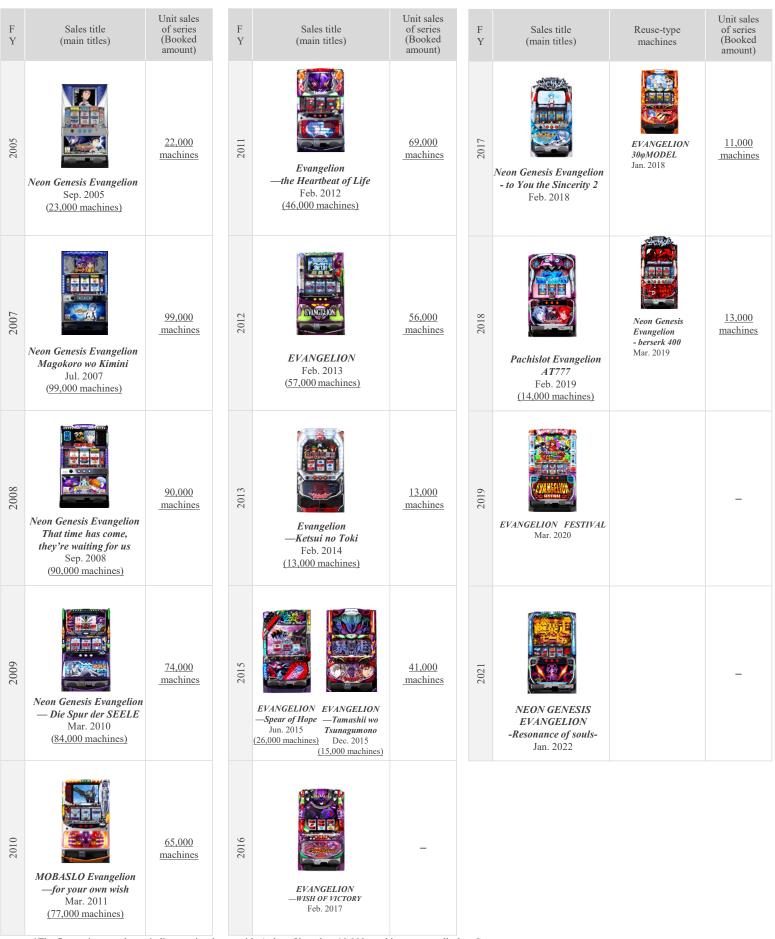

#### 2. PS business data

| P.15 | Players in PS* industry<br>PS business (providing solutions)                                                                                                                                                                                                                  |
|------|-------------------------------------------------------------------------------------------------------------------------------------------------------------------------------------------------------------------------------------------------------------------------------|
| P.16 | Recording method of net sales and price of PS machine collection<br>method of PS machines for which our group is the sole distributor<br>(image)<br>Business flow of merchandising rights in products planning<br>and development for which our group is the sole distributer |
| P.17 | Main affiliated manufacturers and group companies                                                                                                                                                                                                                             |
| P.18 | Main PS machines titles from FY2022 to FY2023                                                                                                                                                                                                                                 |
| P.19 | Change in PS unit sales by affiliated manufacturer (FY2000 to FY2022)                                                                                                                                                                                                         |
| P.21 | Change in pachinko unit sales by title (FY2003 to FY2023)                                                                                                                                                                                                                     |
| P.23 | Change in pachislot unit sales by title (FY2000 to FY2023)                                                                                                                                                                                                                    |
| P.25 | Change of <i>Evangelion</i> series                                                                                                                                                                                                                                            |
| P.28 | Unit sales of PS machines (quarterly)<br>Unit sales of PS machines (H1 and H2)                                                                                                                                                                                                |