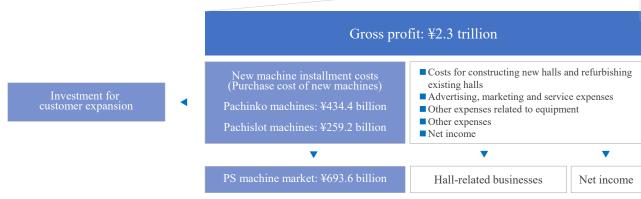

#### 2. PS business data

| P.15 | Players in PS* industry<br>PS business (providing solutions)                                                                                                                                                                                                                  |
|------|-------------------------------------------------------------------------------------------------------------------------------------------------------------------------------------------------------------------------------------------------------------------------------|
| P.16 | Recording method of net sales and price of PS machine collection<br>method of PS machines for which our group is the sole distributor<br>(image)<br>Business flow of merchandising rights in products planning<br>and development for which our group is the sole distributer |
| P.17 | Main affiliated manufacturers and group companies                                                                                                                                                                                                                             |
| P.18 | Main PS machines titles from FY2022 to FY2023                                                                                                                                                                                                                                 |
| P.19 | Change in PS unit sales by affiliated manufacturer (FY2000 to FY2022)                                                                                                                                                                                                         |
| P.21 | Change in pachinko unit sales by title (FY2003 to FY2023)                                                                                                                                                                                                                     |
| P.23 | Change in pachislot unit sales by title (FY2000 to FY2023)                                                                                                                                                                                                                    |
| P.25 | Change of <i>Evangelion</i> series                                                                                                                                                                                                                                            |
| P.28 | Unit sales of PS machines (quarterly)<br>Unit sales of PS machines (H1 and H2)                                                                                                                                                                                                |