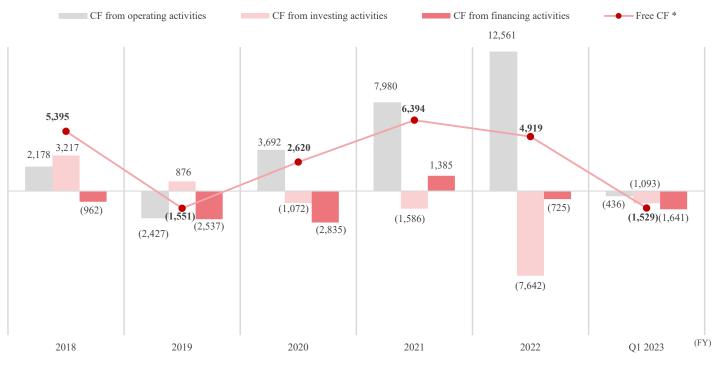

#### P.4 Financial highlights

- P.6 Quarterly consolidated P/L trends (cumulative, non-cumulative)
- P.8 Consolidated P/L statement
- P.9 Performance by business segment
- P.10 Consolidated B/S
- P.11 Consolidated cash flows
- P.12 Change in financial results (graph) Change in assets/liabilities, net assets (graph)
- P.13 Change in SG&A expenses (graph) Change in free cash flows (graph)

#### Financial highlights

| FY                                                                                                                                                                                                                                                                            | 2002 *2                                                                     | 2003 *2                                                                        | 2004                                                                     | 2005                                                                | 2006                                                                        | 2007                                                                       | 2008                                                                       | 2009                                                                       | 2010                                                                | 2011                                                                                    | 2012 *3                                                                        | 2013                                                                                                |
|-------------------------------------------------------------------------------------------------------------------------------------------------------------------------------------------------------------------------------------------------------------------------------|-----------------------------------------------------------------------------|--------------------------------------------------------------------------------|--------------------------------------------------------------------------|---------------------------------------------------------------------|-----------------------------------------------------------------------------|----------------------------------------------------------------------------|----------------------------------------------------------------------------|----------------------------------------------------------------------------|---------------------------------------------------------------------|-----------------------------------------------------------------------------------------|--------------------------------------------------------------------------------|-----------------------------------------------------------------------------------------------------|
| Net sales                                                                                                                                                                                                                                                                     | (1.000                                                                      | (107.0)                                                                        | (123.3)                                                                  | (118.6)                                                             | (88.1)                                                                      | (119.3)                                                                    | (71.7)                                                                     | (90.8)                                                                     | (156.1)                                                             | (89.0)                                                                                  | (117.3)                                                                        | (106.3                                                                                              |
|                                                                                                                                                                                                                                                                               | 61,888                                                                      | 66,211                                                                         | 81,658                                                                   | 96,814                                                              | 85,321                                                                      | 101,818                                                                    | 73,035                                                                     | 66,342                                                                     | 103,593                                                             | 92,195                                                                                  | 108,141                                                                        | 114,904                                                                                             |
| Gross profit                                                                                                                                                                                                                                                                  | 15.002                                                                      | (134.9)                                                                        | (114.7)                                                                  | (120.1)                                                             | (98.4)                                                                      | (118.1)                                                                    | (69.5)                                                                     | (111.9)                                                                    | (130.6)                                                             | (89.2)                                                                                  | (106.2)                                                                        | (101.6)                                                                                             |
|                                                                                                                                                                                                                                                                               | 15,992                                                                      | 21,578                                                                         | 24,752                                                                   | 29,737                                                              | 29,248                                                                      | 34,544                                                                     | 24,024                                                                     | 26,889                                                                     | 35,129                                                              | 31,330                                                                                  | 33,279                                                                         | 33,812                                                                                              |
| SG&A expenses                                                                                                                                                                                                                                                                 | 0.011                                                                       | (105.4)                                                                        | (130.3)                                                                  | (137.4)                                                             | (116.8)                                                                     | (105.3)                                                                    | (103.2)                                                                    | (85.0)                                                                     | (117.2)                                                             | (103.7)                                                                                 | (100.7)                                                                        | (104.6)                                                                                             |
|                                                                                                                                                                                                                                                                               | 9,211                                                                       | 9,711                                                                          | 12,655                                                                   | 17,389                                                              | 20,303                                                                      | 21,385                                                                     | 22,063                                                                     | 18,764                                                                     | 21,993                                                              | 22,803                                                                                  | 22,964                                                                         | 24,020                                                                                              |
| Operating profit                                                                                                                                                                                                                                                              | ( 701                                                                       | (175.0)                                                                        | (101.9)                                                                  | (102.1)                                                             | (72.4)                                                                      | (147.1)                                                                    | (14.9)                                                                     | (414.5)                                                                    | (161.7)                                                             | (64.9)                                                                                  | (121.0)                                                                        | (94.9)                                                                                              |
|                                                                                                                                                                                                                                                                               | 6,781                                                                       | 11,866                                                                         | 12,097                                                                   | 12,348                                                              | 8,944                                                                       | 13,158                                                                     | 1,960                                                                      | 8,124                                                                      | 13,136                                                              | 8,527                                                                                   | 10,314                                                                         | 9,791                                                                                               |
| Ordinary profit                                                                                                                                                                                                                                                               | 7.000                                                                       | (173.9)                                                                        | (102.2)                                                                  | (105.2)                                                             | (70.1)                                                                      | (127.2)                                                                    | (8.5)                                                                      | (783.1)                                                                    | (176.3)                                                             | (63.3)                                                                                  | (118.6)                                                                        | (95.1)                                                                                              |
|                                                                                                                                                                                                                                                                               | 7,022                                                                       | 12,209                                                                         | 12,480                                                                   | 13,127                                                              | 9,202                                                                       | 11,705                                                                     | 991                                                                        | 7,761                                                                      | 13,684                                                              | 8,661                                                                                   | 10,268                                                                         | 9,765                                                                                               |
| Profit attributable to owners of                                                                                                                                                                                                                                              | 2.52.4                                                                      | (187.9)                                                                        | (104.6)                                                                  | (102.3)                                                             | (52.4)                                                                      | (142.7)                                                                    | (-)                                                                        | (-)                                                                        | (228.6)                                                             | (79.7)                                                                                  | (78.8)                                                                         | (113.8)                                                                                             |
| parent                                                                                                                                                                                                                                                                        | 3,524                                                                       | 6,620                                                                          | 6,926                                                                    | 7,085                                                               | 3,710                                                                       | 5,296                                                                      | (1,481)                                                                    | 3,289                                                                      | 7,520                                                               | 5,991                                                                                   | 4,720                                                                          | 5,370                                                                                               |
| Capital stock                                                                                                                                                                                                                                                                 | 1,295                                                                       | 1,295                                                                          | 7,948                                                                    | 7,948                                                               | 7,948                                                                       | 7,948                                                                      | 7,948                                                                      | 7,948                                                                      | 7,948                                                               | 7,948                                                                                   | 7,948                                                                          | 7,948                                                                                               |
| Net assets                                                                                                                                                                                                                                                                    | 8,752                                                                       | 14,507                                                                         | 33,426                                                                   | 39,411                                                              | 42,836                                                                      | 46,331                                                                     | 39,496                                                                     | 41,187                                                                     | 47,021                                                              | 51,555                                                                                  | 55,098                                                                         | 58,753                                                                                              |
| Total assets                                                                                                                                                                                                                                                                  | 17,090                                                                      | 37,115                                                                         | 72,584                                                                   | 87,556                                                              | 66,081                                                                      | 69,168                                                                     | 52,064                                                                     | 81,329                                                                     | 78,971                                                              | 93,601                                                                                  | 106,628                                                                        | 104,869                                                                                             |
| Cash flows from operating activities                                                                                                                                                                                                                                          | 3,316                                                                       | 851                                                                            | 2,965                                                                    | 6,164                                                               | 5,293                                                                       | 11,127                                                                     | 4,147                                                                      | 8,429                                                                      | 8,005                                                               | 10,015                                                                                  | 13,570                                                                         | 16,322                                                                                              |
| Cash flows from investing<br>activities                                                                                                                                                                                                                                       | (2,253)                                                                     | (3,190)                                                                        | (5,257)                                                                  | (2,224)                                                             | (4,772)                                                                     | (14,604)                                                                   | (6,182)                                                                    | (1,011)                                                                    | (4,356)                                                             | (4,798)                                                                                 | (6,263)                                                                        | (8,018)                                                                                             |
| Cash flows from financing<br>activities                                                                                                                                                                                                                                       | (2,454)                                                                     | 2,029                                                                          | 10,177                                                                   | (1,540)                                                             | 1,488                                                                       | (1,384)                                                                    | 602                                                                        | (2,687)                                                                    | (3,915)                                                             | (2,565)                                                                                 | (2,277)                                                                        | (2,018)                                                                                             |
|                                                                                                                                                                                                                                                                               |                                                                             |                                                                                | 12.22(                                                                   | 15 777                                                              | 17,819                                                                      | 12,693                                                                     | 11,181                                                                     | 15,906                                                                     | 15,632                                                              | 18,284                                                                                  | 23,309                                                                         | 29,583                                                                                              |
| Cash and cash equivalents at end of period                                                                                                                                                                                                                                    | 5,739                                                                       | 5,437                                                                          | 13,326                                                                   | 15,777                                                              | 17,019                                                                      | 12,095                                                                     | 11,101                                                                     | 13,900                                                                     | 15,052                                                              | 10,201                                                                                  | _ )                                                                            |                                                                                                     |
| -                                                                                                                                                                                                                                                                             | 5,739<br>268,600                                                            | 5,437<br>89,305                                                                | 96,026                                                                   | 113,275                                                             | 118,487                                                                     | 12,005                                                                     | 117,326                                                                    | 123,645                                                                    | 140,853                                                             |                                                                                         | 1,644.15                                                                       | (Unit: Yen)<br>1,756.27                                                                             |
| Indicators per share                                                                                                                                                                                                                                                          |                                                                             |                                                                                |                                                                          |                                                                     |                                                                             |                                                                            |                                                                            |                                                                            |                                                                     |                                                                                         | ,                                                                              | (Unit: Yen)                                                                                         |
| period<br>Indicators per share<br>Net assets per share                                                                                                                                                                                                                        | 268,600                                                                     | 89,305                                                                         | 96,026                                                                   | 113,275                                                             | 118,487                                                                     | 128,201                                                                    | 117,326                                                                    | 123,645                                                                    | 140,853                                                             | 153,904                                                                                 | 1,644.15                                                                       | (Unit: Yen)<br>1,756.27                                                                             |
| period<br>Indicators per share<br>Net assets per share<br>Annual dividend per share                                                                                                                                                                                           | 268,600<br>10,000                                                           | 89,305<br>24,000                                                               | 96,026<br>4,000                                                          | 113,275<br>4,000                                                    | 118,487<br>4,000                                                            | 128,201<br>4,500                                                           | 117,326<br>4,500                                                           | 123,645<br>4,500                                                           | 140,853<br>5,000                                                    | 153,904<br>5,000                                                                        | 1,644.15                                                                       | (Unit: Yen)<br>1,756.27<br>50                                                                       |
| Indicators per share Net assets per share Annual dividend per share Commemorative                                                                                                                                                                                             | 268,600<br>10,000                                                           | 89,305<br>24,000<br>10,000                                                     | 96,026<br>4,000                                                          | 113,275<br>4,000                                                    | 118,487<br>4,000                                                            | 128,201<br>4,500<br>500                                                    | 117,326<br>4,500                                                           | 123,645<br>4,500                                                           | 140,853<br>5,000                                                    | 153,904<br>5,000                                                                        | 1,644.15<br>50<br>-                                                            | (Unit: Yen)<br>1,756.27<br>50<br>-<br>25                                                            |
| period Indicators per share Net assets per share Annual dividend per share Commemorative Interim                                                                                                                                                                              | 268,600<br>10,000                                                           | 89,305<br>24,000<br>10,000<br>10,000                                           | 96,026<br>4,000<br>-<br>2,000                                            | 113,275<br>4,000<br>-<br>2,000                                      | 118,487<br>4,000<br>-<br>2,000                                              | 128,201<br>4,500<br>500<br>2,000                                           | 117,326<br>4,500<br>-<br>2,000                                             | 123,645<br>4,500<br>-<br>2,000                                             | 140,853<br>5,000<br>-<br>2,500                                      | 153,904<br>5,000<br>-<br>2,500                                                          | 1,644.15<br>50<br>-<br>25                                                      | (Unit: Yen)<br>1,756.27                                                                             |
| period Indicators per share Net assets per share Annual dividend per share Commemorative Interim Year-end Profit per share                                                                                                                                                    | 268,600<br>10,000<br>-<br>-                                                 | 89,305<br>24,000<br>10,000<br>10,000<br>4,000                                  | 96,026<br>4,000<br>-<br>2,000<br>2,000                                   | 113,275<br>4,000<br>-<br>2,000<br>2,000                             | 118,487<br>4,000<br>-<br>2,000<br>2,000                                     | 128,201<br>4,500<br>500<br>2,000<br>2,000                                  | 117,326<br>4,500<br>-<br>2,000<br>2,500                                    | 123,645<br>4,500<br>-<br>2,000<br>2,500                                    | 140,853<br>5,000<br>-<br>2,500<br>2,500                             | 153,904<br>5,000<br>-<br>2,500<br>2,500                                                 | 1,644.15<br>50<br>-<br>25<br>25                                                | (Unit: Yen)<br>1,756.27<br>50<br>-<br>25<br>25<br>161.83                                            |
| period Indicators per share Net assets per share Annual dividend per share Commemorative Interim Year-end Profit per share Management indicators                                                                                                                              | 268,600<br>10,000<br>-<br>-<br>117,233                                      | 89,305<br>24,000<br>10,000<br>4,000<br>40,465                                  | 96,026<br>4,000<br>-<br>2,000<br>2,000<br>19,888                         | 113,275<br>4,000<br>-<br>2,000<br>2,000<br>20,118                   | 118,487<br>4,000<br>-<br>2,000<br>2,000<br>10,692                           | 128,201<br>4,500<br>500<br>2,000<br>15,263                                 | 117,326<br>4,500<br>-<br>2,000<br>2,500<br>(4,271)                         | 123,645<br>4,500<br>-<br>2,000<br>2,500<br>9,796                           | 140,853<br>5,000<br>-<br>2,500<br>2,500<br>22,643                   | 153,904<br>5,000<br>-<br>2,500<br>2,500<br>18,044                                       | 1,644.15<br>50<br>-<br>25<br>25<br>142.27                                      | (Unit: Yen)<br>1,756.27<br>50<br>-<br>25<br>25<br>161.83<br>(Unit: %)                               |
| period Indicators per share Net assets per share Annual dividend per share Commemorative Interim Year-end Profit per share Management indicators                                                                                                                              | 268,600<br>10,000<br>-<br>-                                                 | 89,305<br>24,000<br>10,000<br>10,000<br>4,000                                  | 96,026<br>4,000<br>-<br>2,000<br>2,000                                   | 113,275<br>4,000<br>-<br>2,000<br>2,000                             | 118,487<br>4,000<br>-<br>2,000<br>2,000                                     | 128,201<br>4,500<br>500<br>2,000<br>2,000                                  | 117,326<br>4,500<br>-<br>2,000<br>2,500                                    | 123,645<br>4,500<br>-<br>2,000<br>2,500                                    | 140,853<br>5,000<br>-<br>2,500<br>2,500                             | 153,904<br>5,000<br>-<br>2,500<br>2,500                                                 | 1,644.15<br>50<br>-<br>25<br>25                                                | (Unit: Yen)<br>1,756.27<br>50<br>                                                                   |
| period Indicators per share Net assets per share Annual dividend per share Commemorative Interim Year-end                                                                                                                                                                     | 268,600<br>10,000<br>-<br>-<br>117,233                                      | 89,305<br>24,000<br>10,000<br>4,000<br>40,465                                  | 96,026<br>4,000<br>-<br>2,000<br>2,000<br>19,888                         | 113,275<br>4,000<br>-<br>2,000<br>2,000<br>20,118                   | 118,487<br>4,000<br>-<br>2,000<br>2,000<br>10,692                           | 128,201<br>4,500<br>500<br>2,000<br>15,263                                 | 117,326<br>4,500<br>-<br>2,000<br>2,500<br>(4,271)                         | 123,645<br>4,500<br>-<br>2,000<br>2,500<br>9,796                           | 140,853<br>5,000<br>-<br>2,500<br>2,500<br>22,643                   | 153,904<br>5,000<br>-<br>2,500<br>2,500<br>18,044                                       | 1,644.15<br>50<br>-<br>25<br>25<br>142.27                                      | (Unit: Yen)<br>1,756.27<br>50<br>-<br>25<br>25<br>161.83                                            |
| period Indicators per share Net assets per share Annual dividend per share Commemorative Interim Year-end Profit per share Management indicators Shareholders' equity ratio                                                                                                   | 268,600<br>10,000<br>-<br>117,233<br>51.2                                   | 89,305<br>24,000<br>10,000<br>4,000<br>40,465<br>39.1                          | 96,026<br>4,000<br>-<br>2,000<br>2,000<br>19,888<br>46.0                 | 113,275<br>4,000<br>2,000<br>20,118<br>45.0                         | 118,487<br>4,000<br>2,000<br>2,000<br>10,692<br>62.2                        | 128,201<br>4,500<br>500<br>2,000<br>15,263<br>64.3                         | 117,326<br>4,500<br>-<br>2,000<br>2,500<br>(4,271)<br>75.8                 | 123,645<br>4,500<br>2,000<br>2,500<br>9,796<br>50.5                        | 140,853<br>5,000<br>-<br>2,500<br>22,643<br>59.2                    | 153,904<br>5,000<br>-<br>2,500<br>2,500<br>18,044<br>54.6                               | 1,644.15<br>50<br>-<br>25<br>25<br>142.27<br>51.2                              | (Unit: Yen)<br>1,756.27<br>50<br>-<br>25<br>25<br>161.83<br>(Unit: %)<br>55.6                       |
| period Indicators per share Net assets per share Annual dividend per share Commemorative Interim Year-end Profit per share Management indicators Shareholders' equity ratio Return on equity (ROE)                                                                            | 268,600<br>10,000<br>-<br>117,233<br>51.2<br>55.9                           | 89,305<br>24,000<br>10,000<br>4,000<br>40,465<br>39.1<br>56.9                  | 96,026<br>4,000<br>-<br>2,000<br>2,000<br>19,888<br>46.0<br>28.9         | 113,275<br>4,000<br>-<br>2,000<br>20,118<br>45.0<br>19.5            | 118,487<br>4,000<br>-<br>2,000<br>2,000<br>10,692<br>62.2<br>9.2            | 128,201<br>4,500<br>500<br>2,000<br>15,263<br>64.3<br>12.4                 | 117,326<br>4,500<br>2,000<br>2,500<br>(4,271)<br>75.8<br>(3.5)             | 123,645<br>4,500<br>2,000<br>2,500<br>9,796<br>50.5<br>8.2                 | 140,853<br>5,000<br>-<br>2,500<br>22,643<br>59.2<br>17.1            | 153,904<br>5,000<br>2,500<br>2,500<br>18,044<br>54.6<br>12.2                            | 1,644.15<br>50<br>-<br>25<br>25<br>142.27<br>51.2<br>8.9                       | (Unit: Yen)<br>1,756.27<br>50<br>-<br>25<br>25<br>161.83<br>(Unit: %)<br>55.6<br>9.5                |
| period Indicators per share Net assets per share Annual dividend per share Commemorative Interim Year-end Profit per share Management indicators Shareholders' equity ratio Return on equity (ROE) Return on assets (ROA)                                                     | 268,600<br>10,000<br>-<br>117,233<br>51.2<br>55.9<br>39.3                   | 89,305<br>24,000<br>10,000<br>4,000<br>40,465<br>39.1<br>56.9<br>45.0          | 96,026<br>4,000<br>-<br>2,000<br>2,000<br>19,888<br>46.0<br>28.9<br>22.8 | 113,275<br>4,000<br>-<br>2,000<br>20,118<br>45.0<br>19.5<br>16.4    | 118,487<br>4,000<br>2,000<br>2,000<br>10,692<br>62.2<br>9.2<br>12.0         | 128,201<br>4,500<br>500<br>2,000<br>15,263<br>64.3<br>12.4<br>17.3         | 117,326<br>4,500<br>-<br>2,000<br>2,500<br>(4,271)<br>75.8<br>(3.5)<br>1.6 | 123,645<br>4,500<br>2,500<br>9,796<br>50.5<br>8.2<br>11.6                  | 140,853<br>5,000<br>2,500<br>22,643<br>59.2<br>17.1<br>17.1         | 153,904<br>5,000<br>2,500<br>2,500<br>18,044<br>54.6<br>12.2<br>10.0                    | 1,644.15<br>50<br>25<br>25<br>142.27<br>51.2<br>8.9<br>10.3                    | (Unit: Yen)<br>1,756.27<br>50<br>                                                                   |
| period Indicators per share Net assets per share Annual dividend per share Commemorative Interim Year-end Profit per share Management indicators Shareholders' equity ratio Return on equity (ROE) Return on assets (ROA) Payout ratio *1 Other                               | 268,600<br>10,000<br>-<br>117,233<br>51.2<br>55.9<br>39.3                   | 89,305<br>24,000<br>10,000<br>4,000<br>40,465<br>39.1<br>56.9<br>45.0          | 96,026<br>4,000<br>-<br>2,000<br>2,000<br>19,888<br>46.0<br>28.9<br>22.8 | 113,275<br>4,000<br>-<br>2,000<br>20,118<br>45.0<br>19.5<br>16.4    | 118,487<br>4,000<br>2,000<br>2,000<br>10,692<br>62.2<br>9.2<br>12.0         | 128,201<br>4,500<br>500<br>2,000<br>15,263<br>64.3<br>12.4<br>17.3         | 117,326<br>4,500<br>-<br>2,000<br>2,500<br>(4,271)<br>75.8<br>(3.5)<br>1.6 | 123,645<br>4,500<br>2,500<br>9,796<br>50.5<br>8.2<br>11.6                  | 140,853<br>5,000<br>2,500<br>22,643<br>59.2<br>17.1<br>17.1         | 153,904<br>5,000<br>2,500<br>2,500<br>18,044<br>54.6<br>12.2<br>10.0                    | 1,644.15<br>50<br>-<br>25<br>25<br>142.27<br>51.2<br>8.9<br>10.3<br>35.1       | (Unit: Yen)<br>1,756.27<br>50<br>                                                                   |
| period Indicators per share Net assets per share Annual dividend per share Commemorative Interim Year-end Profit per share Management indicators Shareholders' equity ratio Return on equity (ROE) Return on assets (ROA) Payout ratio *1                                     | 268,600<br>10,000<br>-<br>117,233<br>51.2<br>55.9<br>39.3<br>7.9            | 89,305<br>24,000<br>10,000<br>4,000<br>40,465<br>39.1<br>56.9<br>45.0<br>20.1  | 96,026<br>4,000<br>-<br>2,000<br>2,000<br>19,888<br>46.0<br>28.9<br>22.8 | 113,275<br>4,000<br>-<br>2,000<br>20,118<br>45.0<br>19.5<br>16.4    | 118,487<br>4,000<br>2,000<br>2,000<br>10,692<br>62.2<br>9.2<br>12.0         | 128,201<br>4,500<br>500<br>2,000<br>15,263<br>64.3<br>12.4<br>17.3         | 117,326<br>4,500<br>-<br>2,000<br>2,500<br>(4,271)<br>75.8<br>(3.5)<br>1.6 | 123,645<br>4,500<br>2,500<br>9,796<br>50.5<br>8.2<br>11.6                  | 140,853<br>5,000<br>2,500<br>22,643<br>59.2<br>17.1<br>17.1         | 153,904<br>5,000<br>2,500<br>2,500<br>18,044<br>54.6<br>12.2<br>10.0<br>27.7            | 1,644.15<br>50<br>25<br>25<br>142.27<br>51.2<br>8.9<br>10.3                    | (Unit: Yen)<br>1,756.27<br>50<br>-<br>25<br>25<br>161.83<br>(Unit: %)<br>55.6<br>9.5<br>9.2<br>30.9 |
| period Indicators per share Net assets per share Annual dividend per share Commemorative Interim Year-end Profit per share Management indicators Shareholders' equity ratio Return on equity (ROE) Return on assets (ROA) Payout ratio *1 Other Total number of shares issued | 268,600<br>10,000<br>-<br>-<br>117,233<br>51.2<br>55.9<br>39.3<br>7.9<br>*2 | 89,305<br>24,000<br>10,000<br>40,000<br>40,465<br>39.1<br>56.9<br>45.0<br>20.1 | 96,026<br>4,000<br>2,000<br>19,888<br>46.0<br>28.9<br>22.8<br>20.7       | 113,275<br>4,000<br>2,000<br>20,118<br>45.0<br>19.5<br>16.4<br>20.3 | 118,487<br>4,000<br>2,000<br>2,000<br>10,692<br>62.2<br>9.2<br>12.0<br>37.4 | 128,201<br>4,500<br>500<br>2,000<br>15,263<br>64.3<br>12.4<br>17.3<br>29.5 | 117,326<br>4,500<br>2,000<br>2,500<br>(4,271)<br>75.8<br>(3.5)<br>1.6      | 123,645<br>4,500<br>2,000<br>2,500<br>9,796<br>50.5<br>8.2<br>11.6<br>45.9 | 140,853<br>5,000<br>2,500<br>22,643<br>59.2<br>17.1<br>17.1<br>22.1 | 153,904<br>5,000<br>2,500<br>2,500<br>18,044<br>54.6<br>12.2<br>10.0<br>27.7<br>347,000 | 1,644.15<br>50<br>-<br>25<br>25<br>142.27<br>51.2<br>8.9<br>10.3<br>35.1<br>*3 | (Unit: Yen)<br>1,756.27<br>50<br>-<br>25<br>25<br>161.83<br>(Unit: %)<br>55.6<br>9.5<br>9.2<br>30.9 |