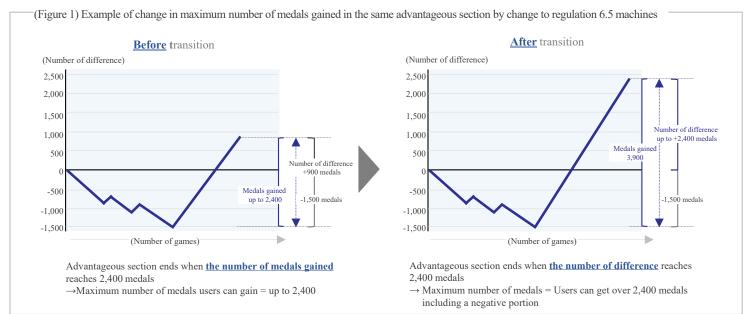

| Relief of some performance effects                                                                                                                                           | -                                                                                      |
| (Further note)                                               | -                         | Manufacturers can produce PS machines<br>that have a high probability of jackpots<br>and are easy to play by reducing the<br>number of games per 50 medals | Manufacturers can mount performances<br>such as specific symbols aligned each time<br>the lever is turned on and video reels<br>representing reel effects on liquid crystals | -                                                                                      |



Source: TSUBURAYA FIELDS HOLDINGS, Greenbelt

updated

## 40. [Reference] Overview of smart pachinko/ smart pachislot

 $\diamondsuit$ Features of smart pachinko/ smart pachislot

| Improving game functions               | Games become more efficient by eliminating actions such as ball/<br>medal input |
|----------------------------------------|---------------------------------------------------------------------------------|
| Improving environment                  | Improving noise problem through erasing the sounds of each ball/<br>medal       |
| Infection disease prevention           | Reducing risks for infection diseases through removing touch to balls/ medals   |
| Countermeasures for gambling addiction | Countermeasures for gambling addiction by managing medal payout information