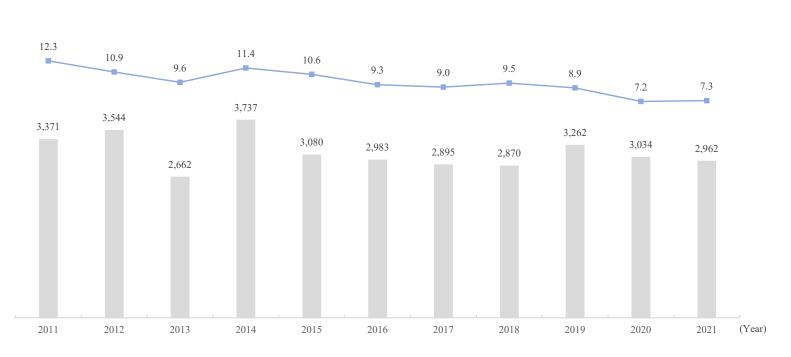

#### 2. PS business data

| P.15 | Players in PS* industry<br>PS business (providing solutions)                                                                                                                                                                                                                  |
|------|-------------------------------------------------------------------------------------------------------------------------------------------------------------------------------------------------------------------------------------------------------------------------------|
| P.16 | Recording method of net sales and price of PS machine collection<br>method of PS machines for which our group is the sole distributor<br>(image)<br>Business flow of merchandising rights in products planning<br>and development for which our group is the sole distributer |
| P.17 | Main affiliated manufacturers and group companies                                                                                                                                                                                                                             |
| P.18 | Main PS machines titles from FY2022 to FY2023                                                                                                                                                                                                                                 |
| P.19 | Change in PS unit sales by affiliated manufacturer (FY2000 to FY2022)                                                                                                                                                                                                         |
| P.21 | Change in pachinko unit sales by title (FY2003 to FY2023)                                                                                                                                                                                                                     |
| P.23 | Change in pachislot unit sales by title (FY2000 to FY2023)                                                                                                                                                                                                                    |
| P.25 | Change of <i>Evangelion</i> series                                                                                                                                                                                                                                            |
| P.28 | Unit sales of PS machines (quarterly)<br>Unit sales of PS machines (H1 and H2)                                                                                                                                                                                                |