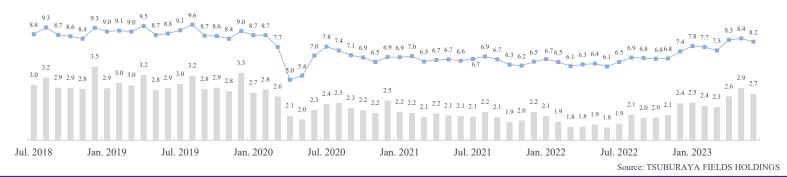

#### P.4 Financial highlights

- P.6 Quarterly consolidated P/L trends (cumulative, non-cumulative)
- P.8 Consolidated P/L statement
- P.9 Performance by business segment
- P.10 Consolidated B/S
- P.11 Consolidated cash flows
- P.12 Change in financial results (graph) Change in assets/liabilities, net assets (graph)
- P.13 Change in SG&A expenses (graph) Change in free cash flows (graph)