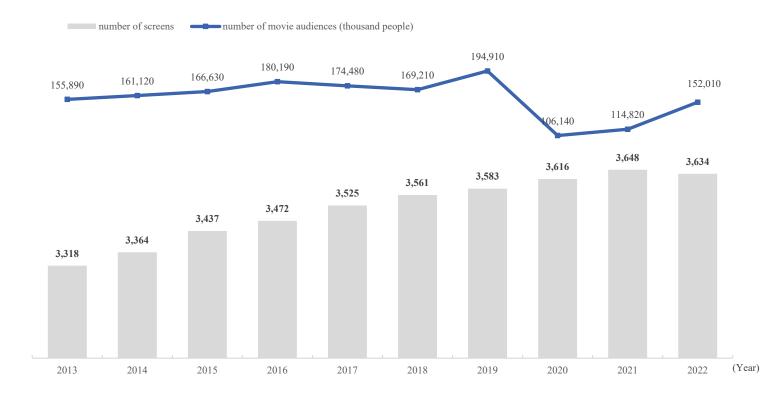

ed every February (Unit: Billions of yen)



7

updated

(Unit: Billions of yen)





## 8. [Merchandising] Trends in domestic toy market

■10 main fields

General toys

The data is based on the Japanese toy market scale data in FY2022 by The Japan Toy Association, updated every June



\*The 10 main fields are the entire market excluding passenger-related items such as strollers, child seats and tricycles, and sundries and hobbies.

The data is based on the STATISTICS OF FILM INDUSTRY IN JAPAN by Motion Picture Producers Association of Japan, Inc., updated every January



## 10. Change in number of screens and attendance at domestic movie theaters

The data is based on the STATISTICS OF FILM INDUSTRY IN JAPAN by Motion Picture Producers Association of Japan, Inc., updated every January



## 11. [Video] Change in amount of export of broadcast content

The data is based on the Current state analyses of the overseas development of the broadcast content by the Information and Communications Bureau, Ministry of Internal Affairs and Communications, updated every May



## 12. [Video] Amount of export of broadcast content (by genre)

The data is based on the Current state analyses of the overseas development of the broadcast content by the Information and Communications Bureau, Ministry of Internal Affairs and Communications, updated every May



(Unit: Billions of yen)

## 13. [Video] Market scale of animation industry

The data is based on the Anime Industry Report 2022 by The Association of Japanese Animation, updated every November (Estimated figure for PS is calculated fro