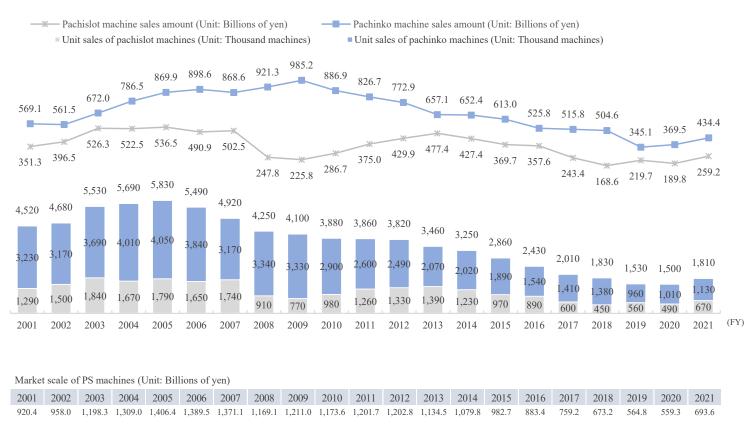

#### 2. PS business data

| P.15 | Players in PS* industry<br>PS business (providing solutions)                                                                                                                                                                                                                  |
|------|-------------------------------------------------------------------------------------------------------------------------------------------------------------------------------------------------------------------------------------------------------------------------------|
| P.16 | Recording method of net sales and price of PS machine collection<br>method of PS machines for which our group is the sole distributor<br>(image)<br>Business flow of merchandising rights in products planning<br>and development for which our group is the sole distributer |
| P.17 | Main affiliated manufacturers and group companies                                                                                                                                                                                                                             |
| P.18 | Main PS machines titles from FY2022 to FY2023                                                                                                                                                                                                                                 |
| P.19 | Change in PS unit sales by affiliated manufacturer (FY2000 to FY2022)                                                                                                                                                                                                         |
| P.21 | Change in pachinko unit sales by title (FY2003 to FY2023)                                                                                                                                                                                                                     |
| P.23 | Change in pachislot unit sales by title (FY2000 to FY2023)                                                                                                                                                                                                                    |
| P.25 | Change of <i>Evangelion</i> series                                                                                                                                                                                                                                            |
| P.28 | Unit sales of PS machines (quarterly)<br>Unit sales of PS machines (H1 and H2)                                                                                                                                                                                                |