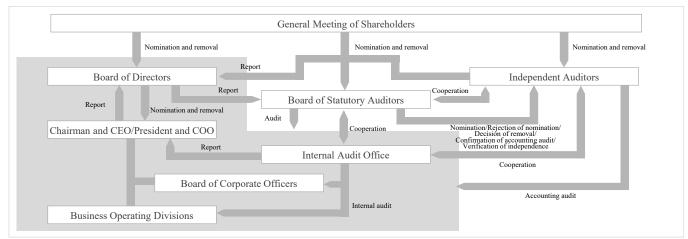

vernance page of the URL below regarding handling aspect Corporate Governance Code https://www.tsuburaya-fields.co.jp/ir/e/csr/governance/outline/



TSUBURAYA FIELDS HOLDINGS INC. has identified its corporate philosophy as providing "The Greatest Leisure for All People", and has established a basic management policy of continuously enhancing corporate value. We think one of our key management issues is to enable corporate governance system to function.

We operate efficient management by constructing system for prompt and flexible response to business climate and by improving corporate governance, to enrich healthiness, visibility and compliance of management. We have provided the corporate governance guidelines which shows basic items in corporate governance.

#### (2) Promotion system



#### (3) Main activities

I. Strengthening of promotion system

To continue increasing our corporate value, we focus on strengthening our internal governance systems such as clarification of directors' duties, and enhancing our internal governance framework in line with the Corporate Governance Code.

#### II. Profit return policy

Profit return policy is to position the improvement of corporate value as an important management issue, and to pay appropriate dividends in line with profits.

|                                             |            |            |            |            |            |            |            |            | (Unit: Mil | lions of yen) |
|---------------------------------------------|------------|------------|------------|------------|------------|----------