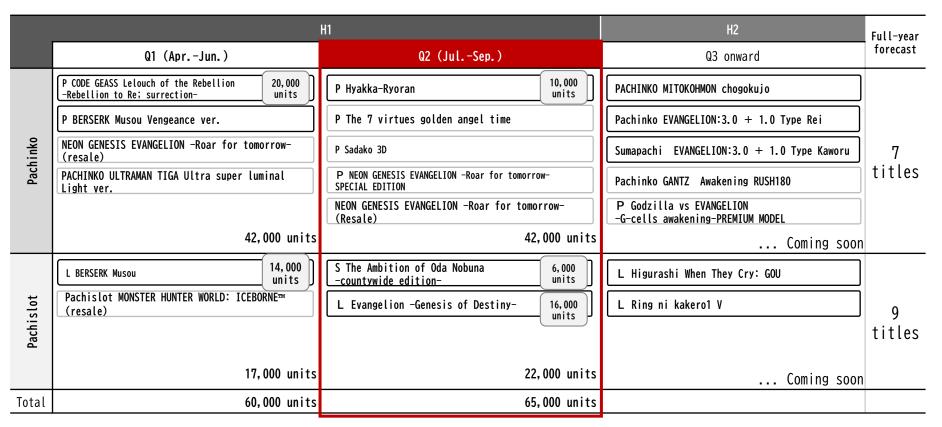

<sup>&</sup>lt;Q2 results> Sales of 126,000 PS total units

Main sales titles in the Q2 (Jul.-Sep.)

- Pachinko
  - "P Hyakka-Ryoran"
  - "NEON GENESIS EVANGELION -Roar for tomorrow-" (resale), etc.
- Pachislot
  - "S The Ambition of Oda Nobuna -countywide edition-," etc.
  - "L Evangelion -Genesis of Destiny-"
- Including acquiring new IP and developing and strengthening PS machine manufacturing systems, steady progress in various initiatives to achieve the medium-term management plan
- ·Q3 sales and Q4 sales preparations are progressing as planned.

#### [PS main sales titles for FY2023]