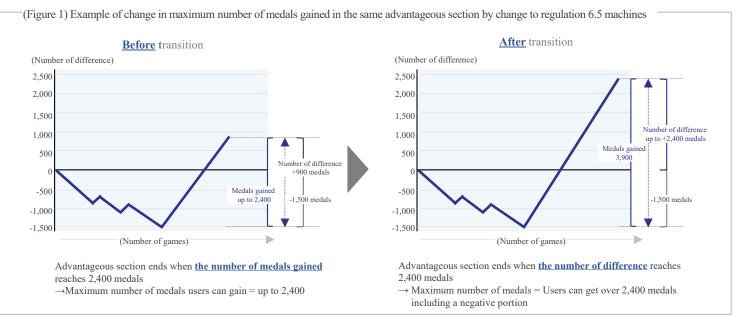

| Relief of some performance effects                                                                                                                                           | -                                                                                      |
| (Further note)                                               | -                         | Manufacturers can produce PS machines that have a high probability of jackpots and are easy to play by reducing the number of games per 50 medals | Manufacturers can mount performances<br>such as specific symbols aligned each time<br>the lever is turned on and video reels<br>representing reel effects on liquid crystals | -                                                                                      |



Source: TSUBURAYA FIELDS HOLDINGS, Greenbelt

#### 40. [Reference] Overview of smart pachinko/ smart pachislot

#### **◇Features of smart pachinko/ smart pachislot**

Improving game functions Games become more efficient by eliminating actions such as ball/medal input

Improving environment Improving noise problem through erasing the sounds of each ball/medal

Infection disease Reducing risks for infection diseases through removing touch to prevention balls/ medals

Countermeasures for gambling addiction by managing medal payout information

Fraud prevention Countermeasures for fraudulent at such as bringing medals

# Dedicated unit Smart pachinko chassis

Electronic balls are accumulated on the medal number displaying device, and when the game is completed, the information is transferred