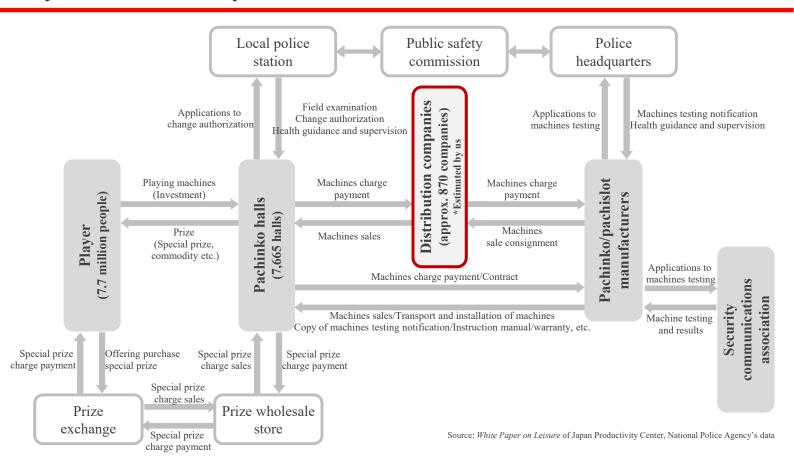

--------------|
|      | PS business (providing solutions) |

- P.16 Recording method of net sales and price of PS machine collection method of PS machines for which our group is the sole distributor (image)

  Business flow of merchandising rights in products planning and development for which our group is the sole distributer
- P.17 Main affiliated manufacturers and group companies
- P.18 Main PS machines titles from FY2022 to FY2023
- P.19 Change in PS unit sales by affiliated manufacturer (FY2000 to FY2023)
- P.21 Change in pachinko unit sales by title (FY2003 to FY2023)
- P.25 Change in pachislot unit sales by title (FY2000 to FY2023)
- P.29 Change of *Evangelion* series
- P.32 Unit sales of PS machines (quarterly)
  Unit sales of PS machines (H1 and H2)

#### Players in PS industry



#### PS business (providing solutions)



Recording method of net sales and price of PS machine collection method of PS machines for which our group is the sole distributor (image)

### Recording method of net sales for PS sales

Effective on April 2021, the Company adopted the "Accounting Standard for Revenue Recognition" (ASBJ Statement No. 29, March 31, 2020). As a result, transactions\* in which our group is the "sole distributor" are accounted for as follows regardless of the sales method (distributor/agency sales).

#### Net sales:

Record the price of PS machines that we sell to pachinko halls (criterion for recording sales: at the time of shipment of the PS machines)

#### Cost of sales:

Record purchase price of PS machines from manufacturers (also record agency commissions when