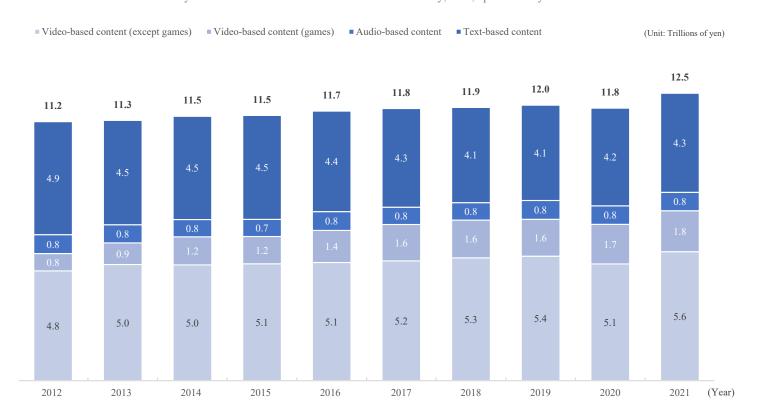

rket scale of domestic live entertainment [updated]
- P.12 15. [Healthcare/ Sports] Market scale of health industry
  - 16. [Healthcare/ Sports] Change in number of player in health industry

# 3. Trends in leisure market

The data is based on the White Paper on Leisure 2023 by Japan Productivity Center, updated every November



# 4. Trends in content market of three main countries

The data is based on the Market Data Base on Japanese and Worldwide Media × Content Vol.16 (flash report) 2023 by HUMANMEDIA INC., updated every March

■ United States ■ China ■ Japan (Unit: Trillions of yen)



#### 5. Trends in content market

The data is based on the *Survey on the Production and Distribution of Media Content* by Institute for Information and Communications Policy, MIC, updated every June



# 6. Change in scale of domestic content in overseas market



# 7. Trends in domestic character business market

The data is based on the Character Business in Japan: Key Research Findings 2023 by Yano Research Institute, Ltd., updated every August



# 8. [Merchandising] Trends in domestic toy market

The data is based on the Japanese toy market scale data in FY2022 by The Japan Toy Association, updated every June

(Unit: Billions of yen)



<sup>\*</sup>The 10 main fields are the entire market excluding passenger-related items such as strollers, child seats and tricycles, and sundries and hobbies.

# 9. [Video] Box office revenue of domestic movie theaters

updated

The data is based on the STATISTICS OF FILM INDUSTRY IN JAPAN by Motion Picture Producers Association of Japan, Inc., up