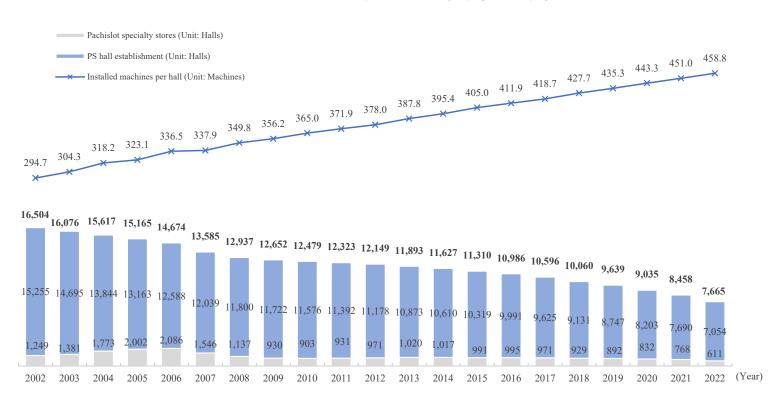

#### 2. PS business data

| 2. PS dusiness data                                                                                                                                                                                                                                               |  |
|-------------------------------------------------------------------------------------------------------------------------------------------------------------------------------------------------------------------------------------------------------------------|--|
| Players in PS* industry<br>PS business (providing solutions)                                                                                                                                                                                                      |  |
| Recording method of net sales and price of PS machine collection method of PS machines for which our group is the sole distributor (image) Business flow of merchandising rights in products planning and development for which our group is the sole distributer |  |
| Main affiliated manufacturers and group companies                                                                                                                                                                                                                 |  |
| Main PS machines titles from FY2022 to FY2023                                                                                                                                                                                                                     |  |
| Change in PS unit sales by affiliated manufacturer (FY2000 to FY2023)                                                                                                                                                                                             |  |
| Change in pachinko unit sales by title (FY2003 to FY2023)                                                                                                                                                                                                         |  |
| Change in pachislot unit sales by title (FY2000 to FY2023)                                                                                                                                                                                                        |  |
| Change of Evangelion series                                                                                                                                                                                                                                       |  |
| Unit sales of PS machines (quarterly) Unit sales of PS machines (H1 and H2)                                                                                                                                                                                       |  |
|                                                                                                                                                                                                                                                                   |  |