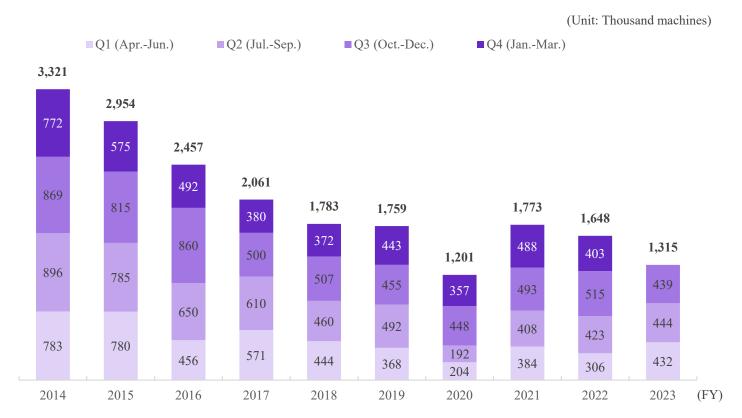

#### 2. PS business data

| 2. PS dusiness data                                                                                                                                                                                                                                               |  |
|-------------------------------------------------------------------------------------------------------------------------------------------------------------------------------------------------------------------------------------------------------------------|--|
| Players in PS* industry<br>PS business (providing solutions)                                                                                                                                                                                                      |  |
| Recording method of net sales and price of PS machine collection method of PS machines for which our group is the sole distributor (image) Business flow of merchandising rights in products planning and development for which our group is the sole distributer |  |
| Main affiliated manufacturers and group companies                                                                                                                                                                                                                 |  |
| Main PS machines titles from FY2022 to FY2023                                                                                                                                                                                                                     |  |
| Change in PS unit sales by affiliated manufacturer (FY2000 to FY2023)                                                                                                                                                                                             |  |
| Change in pachinko unit sales by title (FY2003 to FY2023)                                                                                                                                                                                                         |  |
| Change in pachislot unit sales by title (FY2000 to FY2023)                                                                                                                                                                                                        |  |
| Change of Evangelion series                                                                                                                                                                                                                                       |  |
| Unit sales of PS machines (quarterly) Unit sales of PS machines (H1 and H2)                                                                                                                                                                                       |  |
|                                                                                                                                                                                                                                                                   |  |