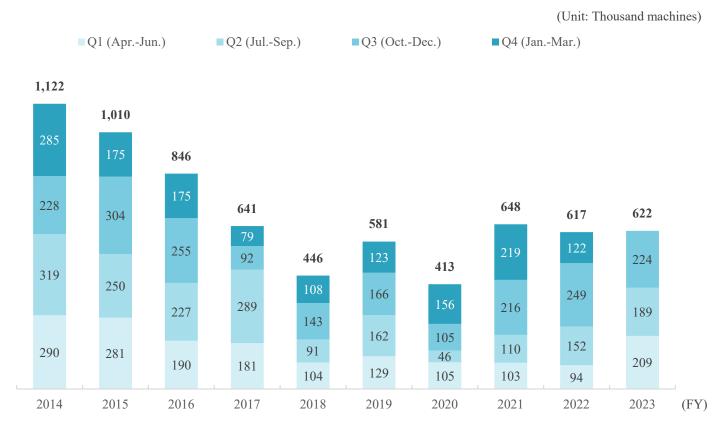

#### 2. PS business data

| 2. PS dusiness data                                                                                                                                                                                                                                               |  |
|-------------------------------------------------------------------------------------------------------------------------------------------------------------------------------------------------------------------------------------------------------------------|--|
| Players in PS* industry<br>PS business (providing solutions)                                                                                                                                                                                                      |  |
| Recording method of net sales and price of PS machine collection method of PS machines for which our group is the sole distributor (image) Business flow of merchandising rights in products planning and development for which our group is the sole distributer |  |
| Main affiliated manufacturers and group companies                                                                                                                                                                                                                 |  |
| Main PS machines titles from FY2022 to FY2023                                                                                                                                                                                                                     |  |
| Change in PS unit sales by affiliated manufacturer (FY2000 to FY2023)                                                                                                                                                                                             |  |
| Change in pachinko unit sales by title (FY2003 to FY2023)                                                                                                                                                                                                         |  |
| Change in pachislot unit sales by title (FY2000 to FY2023)                                                                                                                                                                                                        |  |
| Change of Evangelion series                                                                                                                                                                                                                                       |  |
| Unit sales of PS machines (quarterly) Unit sales of PS machines (H1 and H2)                                                                                                                                                                                       |  |
|                                                                                                                                                                                                                                                                   |  |