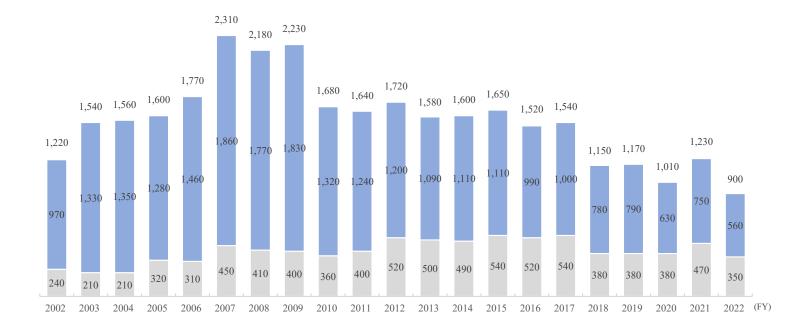

expansion

New machine installment costs (Purchase cost of new machines)
Pachinko machines: ¥410.6 billion
Pachislot machines: ¥279.5 billion

PS machine market: ¥690.0 billion

Hall-related businesses

Net income

Source: White Paper on Leisure by Japan Productivity Center, Pachinko Maker Trends by Yano Research Institute, Ltd. and White Paper DK-SIS, by DAIKOKU DENKI Co., Ltd.

# 18. Market scale of PS machines sales (sales amount-based)



# 19. Number of issued certificate stamp for used PS machines

The data is based on the Pachinko Maker Trends by Yano Research Institute, Ltd., updated every September

- Number of issued certificate stamp for used pachislot machines (unit: thousand of stamps)
- Number of issued certificate stamp for used pachinko machines (unit:thousand of stamps)



# 20. Change in the number of member manufacturers of PS associations

The data is based on the *Pachinko Maker Trends* by Yano Research Institute, Ltd., updated every September \*The figure as of the end of July is shown

- Nichidenkyo (pachislot association) (unit: companies)
- Nikkoso (pachinko association) (unit: companies)



#### 21. Market share

The data is based on the Pachinko Maker Trends by Yano Research Institute, Ltd., updated every September

#### Unit sales share of pachinko machine

| FY      | 2018              | ;            | 2019              | 9             | 202               | 0            | 202          | 1            | 2022         | 2            |
|---------|-------------------|--------------|-------------------|---------------|-------------------|-------------