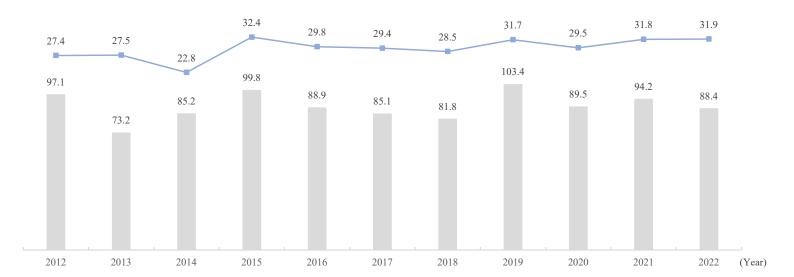

#### 2. PS business data

| 2. PS dusiness data                                                                                                                                                                                                                                               |  |
|-------------------------------------------------------------------------------------------------------------------------------------------------------------------------------------------------------------------------------------------------------------------|--|
| Players in PS* industry<br>PS business (providing solutions)                                                                                                                                                                                                      |  |
| Recording method of net sales and price of PS machine collection method of PS machines for which our group is the sole distributor (image) Business flow of merchandising rights in products planning and development for which our group is the sole distributer |  |
| Main affiliated manufacturers and group companies                                                                                                                                                                                                                 |  |
| Main PS machines titles from FY2022 to FY2023                                                                                                                                                                                                                     |  |
| Change in PS unit sales by affiliated manufacturer (FY2000 to FY2023)                                                                                                                                                                                             |  |
| Change in pachinko unit sales by title (FY2003 to FY2023)                                                                                                                                                                                                         |  |
| Change in pachislot unit sales by title (FY2000 to FY2023)                                                                                                                                                                                                        |  |
| Change of Evangelion series                                                                                                                                                                                                                                       |  |
| Unit sales of PS machines (quarterly) Unit sales of PS machines (H1 and H2)                                                                                                                                                                                       |  |
|                                                                                                                                                                                                                                                                   |  |