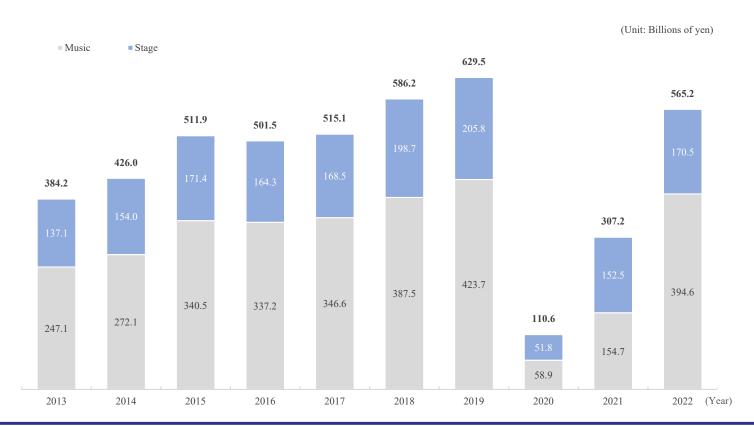

development of the broadcast content by the Information and Communications Bureau,
Ministry of Internal Affairs and Communications, updated every May

Anime TV drama Variety show Other (documentary/ sports program, game adaptation rights)

57.55



# 13. [Video] Market scale of animation industry

The data is based on the *Anime Industry Report 2022* by The Association of Japanese Animation, updated every November (Estimated figure for PS is calculated from shipments of PS that utilize anime IP (Intellectual Property), and the other figures are calculated based on the amount paid by users)



# 14. [Live entertainment] Market scale of domestic live entertainment

updated

The data is based on the White Paper on Live Entertainment 2023 by the PIA Research Institute, updated every December



# 15. [Healthcare/ Sports] Market scale of health industry

The data is based on the White Paper on Leisure 2023 by Japan Productivity Center, updated every November



# 16. [Healthcare/ Sports] Change in number of player in health industry

The data is based on the White Paper on Leisure 2023 by Japan Productivity Center, updated every November

■ Training ■ Aerobics, jazz dancing ■ Health activities (yoga, pilates, etc.)

(Unit: Millions of people)



## 3. PS Market Data

P.19

| P.14 | 17. PS market scale                                                                                                                              |
|------|--------------------------------------------------------------------------------------------------------------------------------------------------|