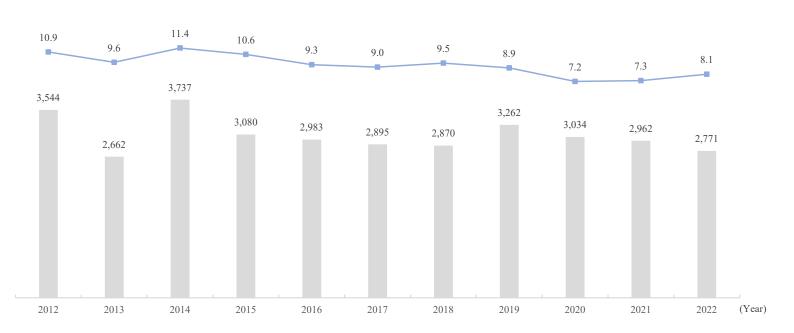

#### 2. PS business data

| 2. PS dusiness data                                                                                                                                                                                                                                               |  |
|-------------------------------------------------------------------------------------------------------------------------------------------------------------------------------------------------------------------------------------------------------------------|--|
| Players in PS* industry<br>PS business (providing solutions)                                                                                                                                                                                                      |  |
| Recording method of net sales and price of PS machine collection method of PS machines for which our group is the sole distributor (image) Business flow of merchandising rights in products planning and development for which our group is the sole distributer |  |
| Main affiliated manufacturers and group companies                                                                                                                                                                                                                 |  |
| Main PS machines titles from FY2022 to FY2023                                                                                                                                                                                                                     |  |
| Change in PS unit sales by affiliated manufacturer (FY2000 to FY2023)                                                                                                                                                                                             |  |
| Change in pachinko unit sales by title (FY2003 to FY2023)                                                                                                                                                                                                         |  |
| Change in pachislot unit sales by title (FY2000 to FY2023)                                                                                                                                                                                                        |  |
| Change of Evangelion series                                                                                                                                                                                                                                       |  |
| Unit sales of PS machines (quarterly) Unit sales of PS machines (H1 and H2)                                                                                                                                                                                       |  |
|                                                                                                                                                                                                                                                                   |  |