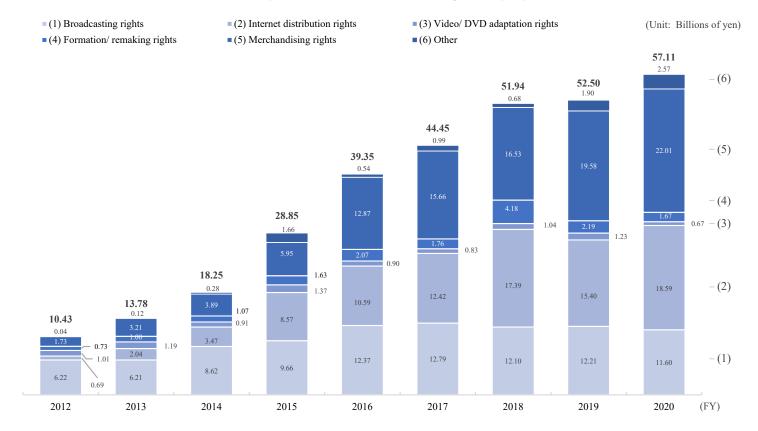

#### 2. PS business data

| 2. PS dusiness data                                                                                                                                                                                                                                               |  |
|-------------------------------------------------------------------------------------------------------------------------------------------------------------------------------------------------------------------------------------------------------------------|--|
| Players in PS* industry<br>PS business (providing solutions)                                                                                                                                                                                                      |  |
| Recording method of net sales and price of PS machine collection method of PS machines for which our group is the sole distributor (image) Business flow of merchandising rights in products planning and development for which our group is the sole distributer |  |
| Main affiliated manufacturers and group companies                                                                                                                                                                                                                 |  |
| Main PS machines titles from FY2022 to FY2023                                                                                                                                                                                                                     |  |
| Change in PS unit sales by affiliated manufacturer (FY2000 to FY2023)                                                                                                                                                                                             |  |
| Change in pachinko unit sales by title (FY2003 to FY2023)                                                                                                                                                                                                         |  |
| Change in pachislot unit sales by title (FY2000 to FY2023)                                                                                                                                                                                                        |  |
| Change of Evangelion series                                                                                                                                                                                                                                       |  |
| Unit sales of PS machines (quarterly) Unit sales of PS machines (H1 and H2)                                                                                                                                                                                       |  |
|                                                                                                                                                                                                                                                                   |  |