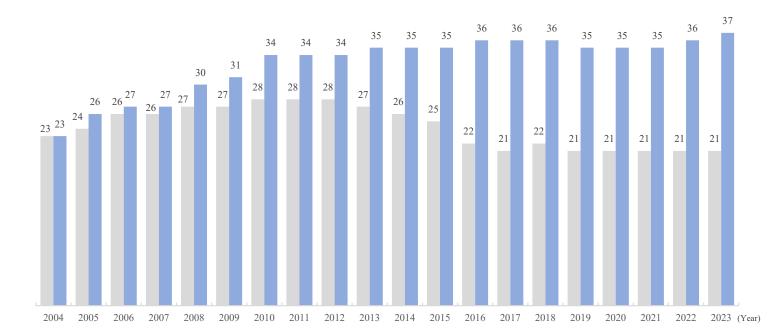

#### 2. PS business data

| 2. PS dusiness data                                                                                                                                                                                                                                               |  |
|-------------------------------------------------------------------------------------------------------------------------------------------------------------------------------------------------------------------------------------------------------------------|--|
| Players in PS* industry<br>PS business (providing solutions)                                                                                                                                                                                                      |  |
| Recording method of net sales and price of PS machine collection method of PS machines for which our group is the sole distributor (image) Business flow of merchandising rights in products planning and development for which our group is the sole distributer |  |
| Main affiliated manufacturers and group companies                                                                                                                                                                                                                 |  |
| Main PS machines titles from FY2022 to FY2023                                                                                                                                                                                                                     |  |
| Change in PS unit sales by affiliated manufacturer (FY2000 to FY2023)                                                                                                                                                                                             |  |
| Change in pachinko unit sales by title (FY2003 to FY2023)                                                                                                                                                                                                         |  |
| Change in pachislot unit sales by title (FY2000 to FY2023)                                                                                                                                                                                                        |  |
| Change of Evangelion series                                                                                                                                                                                                                                       |  |
| Unit sales of PS machines (quarterly) Unit sales of PS machines (H1 and H2)                                                                                                                                                                                       |  |
|                                                                                                                                                                                                                                                                   |  |