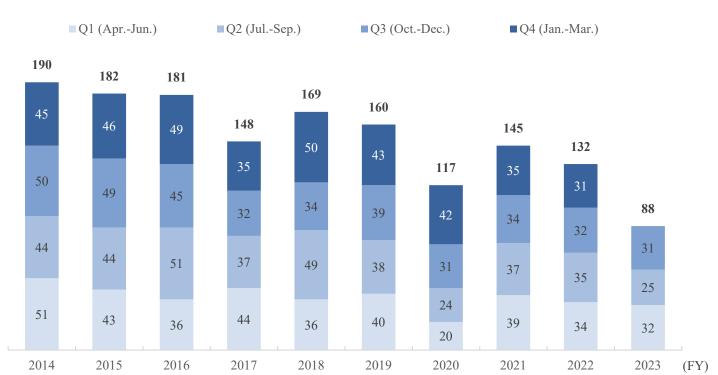

#### 2. PS business data

| 2. PS dusiness data                                                                                                                                                                                                                                               |  |
|-------------------------------------------------------------------------------------------------------------------------------------------------------------------------------------------------------------------------------------------------------------------|--|
| Players in PS* industry<br>PS business (providing solutions)                                                                                                                                                                                                      |  |
| Recording method of net sales and price of PS machine collection method of PS machines for which our group is the sole distributor (image) Business flow of merchandising rights in products planning and development for which our group is the sole distributer |  |
| Main affiliated manufacturers and group companies                                                                                                                                                                                                                 |  |
| Main PS machines titles from FY2022 to FY2023                                                                                                                                                                                                                     |  |
| Change in PS unit sales by affiliated manufacturer (FY2000 to FY2023)                                                                                                                                                                                             |  |
| Change in pachinko unit sales by title (FY2003 to FY2023)                                                                                                                                                                                                         |  |
| Change in pachislot unit sales by title (FY2000 to FY2023)                                                                                                                                                                                                        |  |
| Change of Evangelion series                                                                                                                                                                                                                                       |  |
| Unit sales of PS machines (quarterly) Unit sales of PS machines (H1 and H2)                                                                                                                                                                                       |  |
|                                                                                                                                                                                                                                                                   |  |