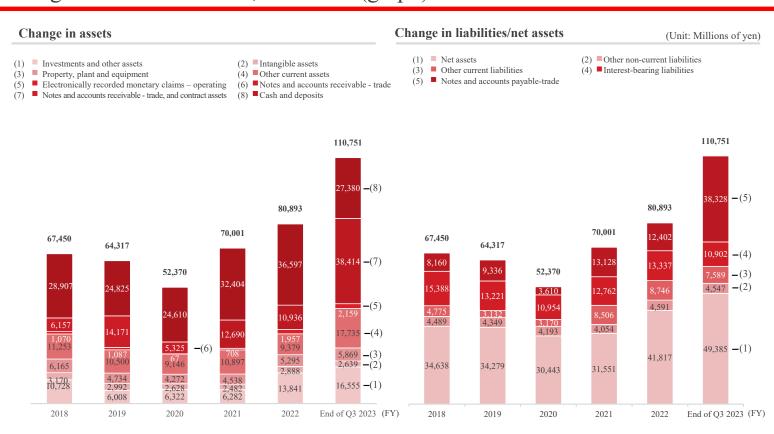

#### 1. Consolidated business results for the Q3 FY2023

|      | 1. Consolidated business results for the QC 1 12020                               |      |
|------|-----------------------------------------------------------------------------------|------|
| P.4  | Financial highlights                                                              | P.15 |
| P.6  | Quarterly consolidated P/L trends (cumulative, non-cumulative)                    | P.16 |
| P.8  | Consolidated P/L statement                                                        |      |
| P.9  | Performance by business segment                                                   | P.17 |
| P.10 | Consolidated B/S                                                                  | P.18 |
| P.11 | Consolidated cash flows                                                           | P.19 |
| P.12 | Change in financial results (graph)                                               | P.21 |
| P.13 | Change in assets/liabilities, net assets (graph)  Change in SG&A expenses (graph) | P.25 |
|      | Change in free cash flows (graph)                                                 | P.29 |
|      |                                                                                   | P.32 |
|      |                                                                                   |      |
|      |                                                                                   |      |

### 1. Consolidated business results for the Q3 FY2023

| P.4  | Financial highlights                                                                 |
|------|--------------------------------------------------------------------------------------|
| P.6  | Quarterly consolidated P/L trends (cumulative, non-cumulative)                       |
| P.8  | Consolidated P/L statement                                                           |
| P.9  | Performance by business segment                                                      |
| P.10 | Consolidated B/S                                                                     |
| P.11 | Consolidated cash flows                                                              |
| P.12 | Change in financial results (graph) Change in assets/liabilities, net assets (graph) |

P.13 Change in SG&A expenses (graph)

Change in free cash flows (graph)