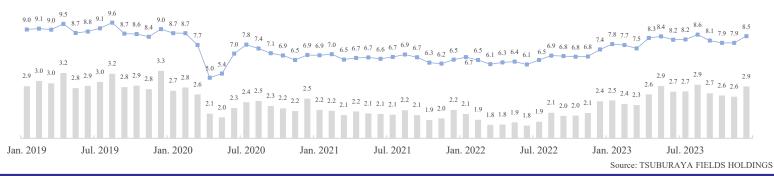

#### 2. PS business data

| 2. PS dusiness data                                                                                                                                                                                                                                               |  |
|-------------------------------------------------------------------------------------------------------------------------------------------------------------------------------------------------------------------------------------------------------------------|--|
| Players in PS* industry<br>PS business (providing solutions)                                                                                                                                                                                                      |  |
| Recording method of net sales and price of PS machine collection method of PS machines for which our group is the sole distributor (image) Business flow of merchandising rights in products planning and development for which our group is the sole distributer |  |
| Main affiliated manufacturers and group companies                                                                                                                                                                                                                 |  |
| Main PS machines titles from FY2022 to FY2023                                                                                                                                                                                                                     |  |
| Change in PS unit sales by affiliated manufacturer (FY2000 to FY2023)                                                                                                                                                                                             |  |
| Change in pachinko unit sales by title (FY2003 to FY2023)                                                                                                                                                                                                         |  |
| Change in pachislot unit sales by title (FY2000 to FY2023)                                                                                                                                                                                                        |  |
| Change of Evangelion series                                                                                                                                                                                                                                       |  |
| Unit sales of PS machines (quarterly) Unit sales of PS machines (H1 and H2)                                                                                                                                                                                       |  |
|                                                                                                                                                                                                                                                                   |  |