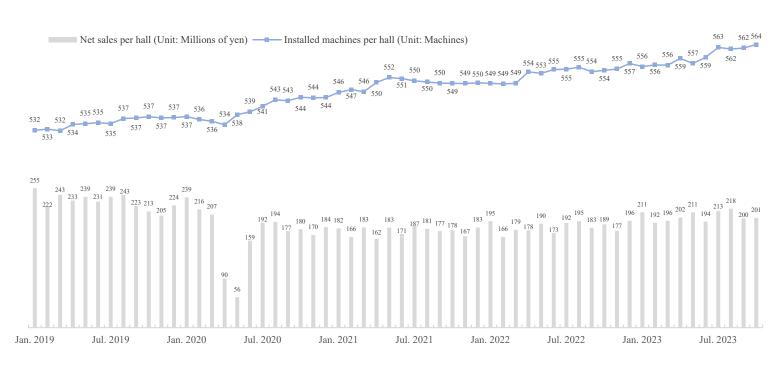

#### 2. PS business data

| 2. PS dusiness data                                                                                                                                                                                                                                               |  |
|-------------------------------------------------------------------------------------------------------------------------------------------------------------------------------------------------------------------------------------------------------------------|--|
| Players in PS* industry<br>PS business (providing solutions)                                                                                                                                                                                                      |  |
| Recording method of net sales and price of PS machine collection method of PS machines for which our group is the sole distributor (image) Business flow of merchandising rights in products planning and development for which our group is the sole distributer |  |
| Main affiliated manufacturers and group companies                                                                                                                                                                                                                 |  |
| Main PS machines titles from FY2022 to FY2023                                                                                                                                                                                                                     |  |
| Change in PS unit sales by affiliated manufacturer (FY2000 to FY2023)                                                                                                                                                                                             |  |
| Change in pachinko unit sales by title (FY2003 to FY2023)                                                                                                                                                                                                         |  |
| Change in pachislot unit sales by title (FY2000 to FY2023)                                                                                                                                                                                                        |  |
| Change of Evangelion series                                                                                                                                                                                                                                       |  |
| Unit sales of PS machines (quarterly) Unit sales of PS machines (H1 and H2)                                                                                                                                                                                       |  |
|                                                                                                                                                                                                                                                                   |  |