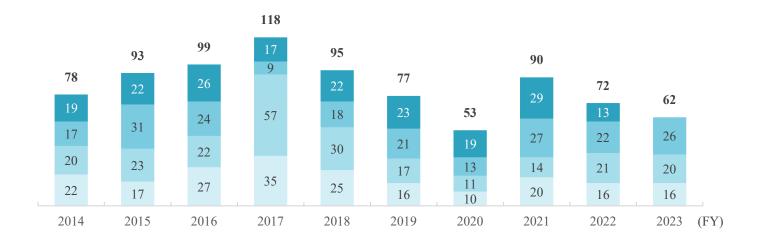

#### 2. PS business data

| 2. PS dusiness data                                                                                                                                                                                                                                               |  |
|-------------------------------------------------------------------------------------------------------------------------------------------------------------------------------------------------------------------------------------------------------------------|--|
| Players in PS* industry<br>PS business (providing solutions)                                                                                                                                                                                                      |  |
| Recording method of net sales and price of PS machine collection method of PS machines for which our group is the sole distributor (image) Business flow of merchandising rights in products planning and development for which our group is the sole distributer |  |
| Main affiliated manufacturers and group companies                                                                                                                                                                                                                 |  |
| Main PS machines titles from FY2022 to FY2023                                                                                                                                                                                                                     |  |
| Change in PS unit sales by affiliated manufacturer (FY2000 to FY2023)                                                                                                                                                                                             |  |
| Change in pachinko unit sales by title (FY2003 to FY2023)                                                                                                                                                                                                         |  |
| Change in pachislot unit sales by title (FY2000 to FY2023)                                                                                                                                                                                                        |  |
| Change of Evangelion series                                                                                                                                                                                                                                       |  |
| Unit sales of PS machines (quarterly) Unit sales of PS machines (H1 and H2)                                                                                                                                                                                       |  |
|                                                                                                                                                                                                                                                                   |  |