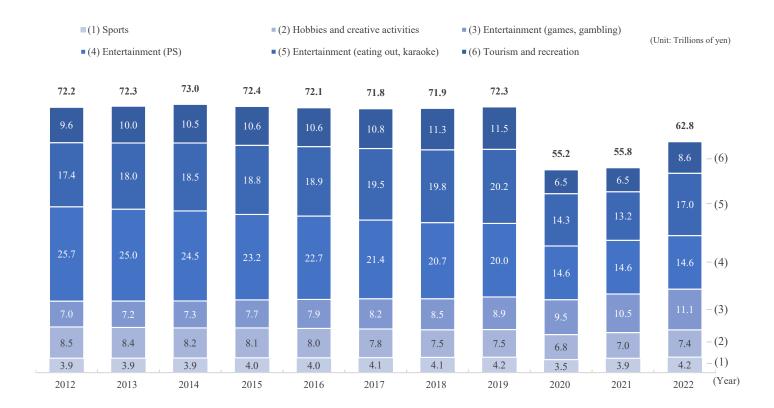

cter business market
  - 8. [Merchandising] Trends in domestic toy market
  - 9. [Video] Box office revenue of domestic movie theaters [updated]
- P.9 10. [Video] Change in number of screens and attendance at domestic movie theaters [updated]
- P.10 11. [Video] Change in amount of export of broadcast content
  - 12. [Video] Amount of export of broadcast content (by genre)
- P.11 13. [Video] Market scale of animation industry [updated]
  - 14. [Live entertainment] Market scale of domestic live entertainment [updated]
- P.12 15. [Healthcare/ Sports] Market scale of health industry
  - 16. [Healthcare/ Sports] Change in number of player in health industry

# 3. Trends in leisure market

The data is based on the White Paper on Leisure 2023 by Japan Productivity Center, updated every November



# 4. Trends in content market of three main countries

The data is based on the Market Data Base on Japanese and Worldwide Media × Content Vol.16 (flash report) 2023 by HUMANMEDIA INC., updated every March

■ United States ■ China ■ Japan (Unit: Trillions of yen)



#### 5. Trends in content market

The data is based on the *Survey on the Production and Distribution of Media Content* by Institute for Information and Communications Policy, MIC, updated every June



# 6. Change in scale of domestic content in overseas market



# 7. Trends in domestic character business market

The data is based on the Character Business in Japan: Key Research Findings 2023 by Yano Research Institute, Ltd., updated every August



# 8. [Merchandising] Trends in domestic toy market

The data is based on th