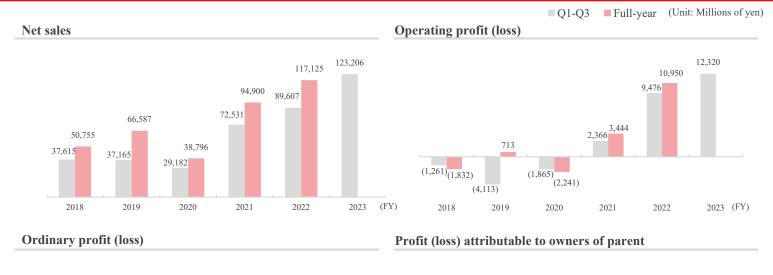

#### 1. Consolidated business results for the Q3 FY2023

|      | 1. Consolidated business results for the QC 1 12020                               |      |
|------|-----------------------------------------------------------------------------------|------|
| P.4  | Financial highlights                                                              | P.15 |
| P.6  | Quarterly consolidated P/L trends (cumulative, non-cumulative)                    | P.16 |
| P.8  | Consolidated P/L statement                                                        |      |
| P.9  | Performance by business segment                                                   | P.17 |
| P.10 | Consolidated B/S                                                                  | P.18 |
| P.11 | Consolidated cash flows                                                           | P.19 |
| P.12 | Change in financial results (graph)                                               | P.21 |
| P.13 | Change in assets/liabilities, net assets (graph)  Change in SG&A expenses (graph) | P.25 |
|      | Change in free cash flows (graph)                                                 | P.29 |
|      |                                                                                   | P.32 |
|      |                                                                                   |      |
|      |                                                                                   |      |

### 1. Consolidated business results for the Q3 FY2023

| P.4  | Financial highlights                                                                 |
|------|--------------------------------------------------------------------------------------|
| P.6  | Quarterly consolidated P/L trends (cumulative, non-cumulative)                       |
| P.8  | Consolidated P/L statement                                                           |
| P.9  | Performance by business segment                                                      |
| P.10 | Consolidated B/S                                                                     |
| P.11 | Consolidated cash flows                                                              |
| P.12 | Change in financial results (graph) Change in assets/liabilities, net assets (graph) |

P.13 Change in SG&A expenses (graph)

Change in free cash flows (graph)