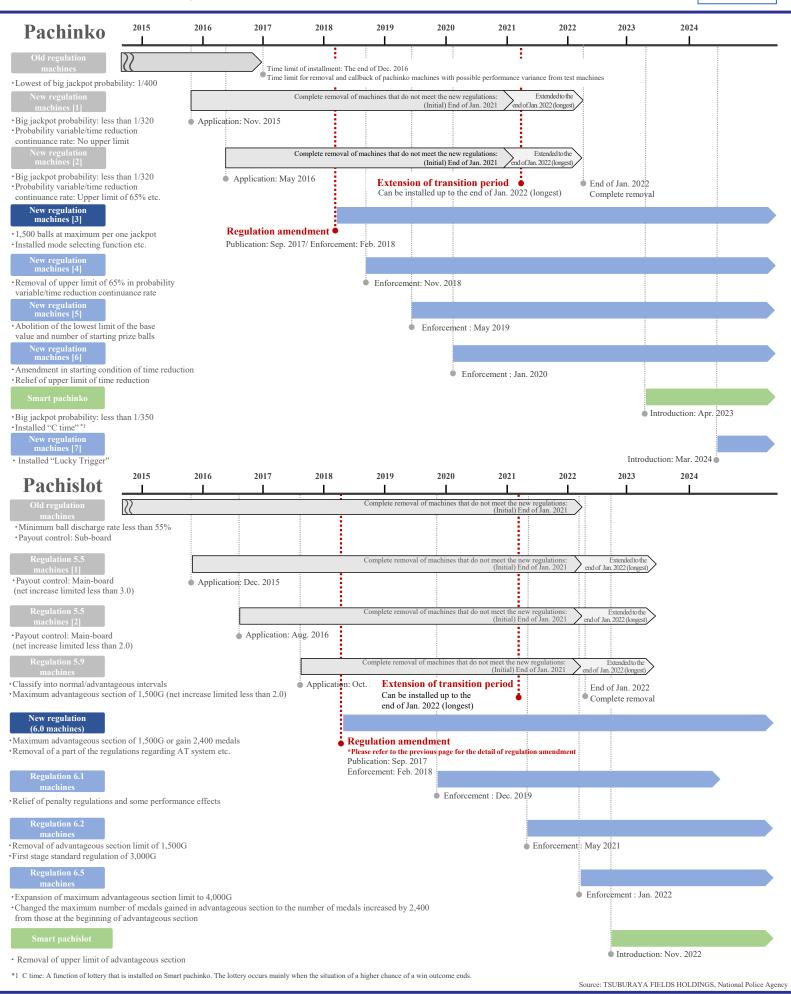

23 | Pass               | 19    | 23    | 26    | 18    | 10    | 15    | 13    | 18    | 11    | 16    | 13    | 14    | 196   |
|      | Passing test ratio | 25.3% | 29.5% | 32.1% | 18.9% | 11.4% | 19.7% | 17.8% | 19.1% | 14.7% | 18.2% | 19.4% | 19.4% | 20.4% |

# 36. Annual average of number of activities and expenditure for PS activities

The data is based on the White Paper on Leisure 2023 by Japan Productivity Center, updated every November





# 37. Participation rate and average expenditure per play in PS

The data is based on the White Paper on Leisure 2023 by Japan Productivity Center, updated every November \* "Average expenditure per play" is calculated from "Annual average number of activities" and "Annual average of expenditure"





# 38. Trends in PS regulations

updated



#### 39. [Reference] Change in self-imposed restrictions of pachislot regulation 6.0 machines

|                                                              | Regulation 6 machines     | Regulation 6.1 machines                                                                                                                           | Regulation 6.2 machines                                                                                                                                                      | Regulation 6.5 machines                                                                |
|--------------------------------------------------------------|---------------------------|----------------------------------------------------------------------------------------------------------