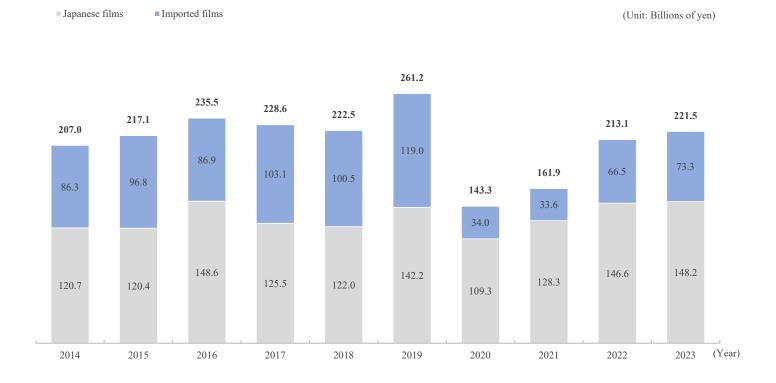

#### 2. PS business data

| 2. PS dusiness data                                                                                                                                                                                                                                               |  |
|-------------------------------------------------------------------------------------------------------------------------------------------------------------------------------------------------------------------------------------------------------------------|--|
| Players in PS* industry<br>PS business (providing solutions)                                                                                                                                                                                                      |  |
| Recording method of net sales and price of PS machine collection method of PS machines for which our group is the sole distributor (image) Business flow of merchandising rights in products planning and development for which our group is the sole distributer |  |
| Main affiliated manufacturers and group companies                                                                                                                                                                                                                 |  |
| Main PS machines titles from FY2022 to FY2023                                                                                                                                                                                                                     |  |
| Change in PS unit sales by affiliated manufacturer (FY2000 to FY2023)                                                                                                                                                                                             |  |
| Change in pachinko unit sales by title (FY2003 to FY2023)                                                                                                                                                                                                         |  |
| Change in pachislot unit sales by title (FY2000 to FY2023)                                                                                                                                                                                                        |  |
| Change of Evangelion series                                                                                                                                                                                                                                       |  |
| Unit sales of PS machines (quarterly) Unit sales of PS machines (H1 and H2)                                                                                                                                                                                       |  |
|                                                                                                                                                                                                                                                                   |  |