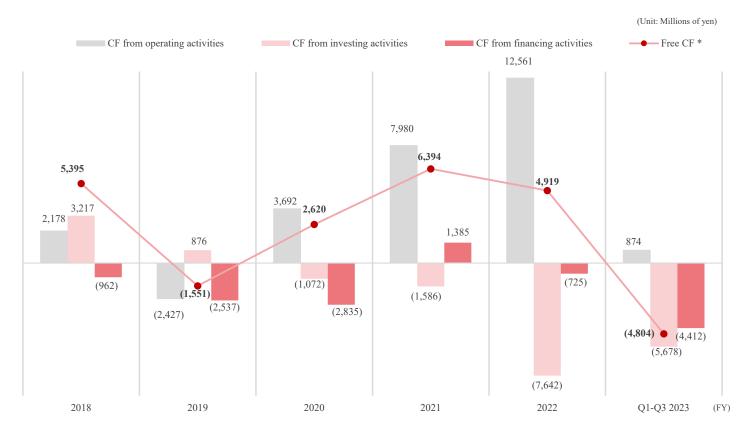

|
| Rents                                        | 1,494  | 1,318  | 1,247  | 1,199  | 1,202  | 773                    |
| Provision of allowance for doubtful accounts | 47     | (68)   | 47     | 15     | (63)   | (8)                    |
| Retirement benefit expenses                  | 135    | 76     | 73     | 64     | 68     | 54                     |
| Amortization of goodwill                     | 435    | 559    | 280    | 252    | 260    | 212                    |
| Other                                        | 4,658  | 4,217  | 3,678  | 4,003  | 4,788  | 3,916                  |
| Total SG&A expenses                          | 15,132 | 14,095 | 12,169 | 12,339 | 14,376 | 10,681                 |

\*Other is calculated on this sheet above.



Change in free cash flows (graph)



\*Free CF: Cash flows from operating activities and investing activities, calculated on this sheet above

#### 2. PS business data

| P.15 | Players in PS industry            |
|------|-----------------------------------|
|      | PS business (providing solutions) |

- P.16 Recording method of net sales and price of PS machine collection method of PS machines for which our group is the sole distributor (image)

  Business flow of merchandising rights in products planning and development for which our group is the sole distributer
- P.17 Main affiliated manufacturers and group companies
- P.18 Main PS machines titles from FY2022 to FY2023
- P.19 Change in PS unit sales by affiliated manufacturer (FY2000 to FY2023)
- P.21 Change in pachinko unit sales by title (FY2003 to FY2023)
- P.25 Cha