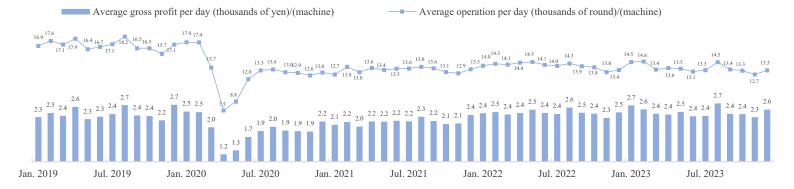

#### 2. PS business data

| 2. PS dusiness data                                                                                                                                                                                                                                               |  |
|-------------------------------------------------------------------------------------------------------------------------------------------------------------------------------------------------------------------------------------------------------------------|--|
| Players in PS* industry<br>PS business (providing solutions)                                                                                                                                                                                                      |  |
| Recording method of net sales and price of PS machine collection method of PS machines for which our group is the sole distributor (image) Business flow of merchandising rights in products planning and development for which our group is the sole distributer |  |
| Main affiliated manufacturers and group companies                                                                                                                                                                                                                 |  |
| Main PS machines titles from FY2022 to FY2023                                                                                                                                                                                                                     |  |
| Change in PS unit sales by affiliated manufacturer (FY2000 to FY2023)                                                                                                                                                                                             |  |
| Change in pachinko unit sales by title (FY2003 to FY2023)                                                                                                                                                                                                         |  |
| Change in pachislot unit sales by title (FY2000 to FY2023)                                                                                                                                                                                                        |  |
| Change of Evangelion series                                                                                                                                                                                                                                       |  |
| Unit sales of PS machines (quarterly) Unit sales of PS machines (H1 and H2)                                                                                                                                                                                       |  |
|                                                                                                                                                                                                                                                                   |  |