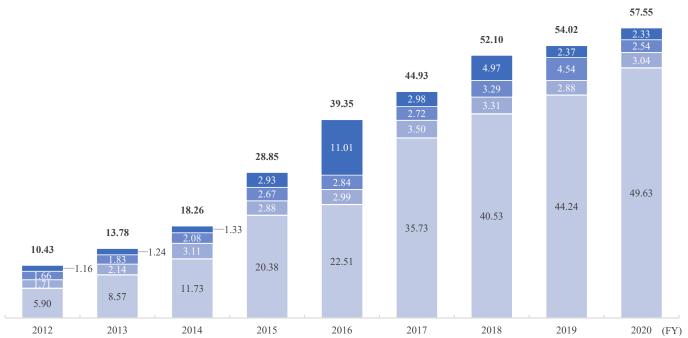

#### 2. PS business data

| 2. PS dusiness data                                                                                                                                                                                                                                               |  |
|-------------------------------------------------------------------------------------------------------------------------------------------------------------------------------------------------------------------------------------------------------------------|--|
| Players in PS* industry<br>PS business (providing solutions)                                                                                                                                                                                                      |  |
| Recording method of net sales and price of PS machine collection method of PS machines for which our group is the sole distributor (image) Business flow of merchandising rights in products planning and development for which our group is the sole distributer |  |
| Main affiliated manufacturers and group companies                                                                                                                                                                                                                 |  |
| Main PS machines titles from FY2022 to FY2023                                                                                                                                                                                                                     |  |
| Change in PS unit sales by affiliated manufacturer (FY2000 to FY2023)                                                                                                                                                                                             |  |
| Change in pachinko unit sales by title (FY2003 to FY2023)                                                                                                                                                                                                         |  |
| Change in pachislot unit sales by title (FY2000 to FY2023)                                                                                                                                                                                                        |  |
| Change of Evangelion series                                                                                                                                                                                                                                       |  |
| Unit sales of PS machines (quarterly) Unit sales of PS machines (H1 and H2)                                                                                                                                                                                       |  |
|                                                                                                                                                                                                                                                                   |  |