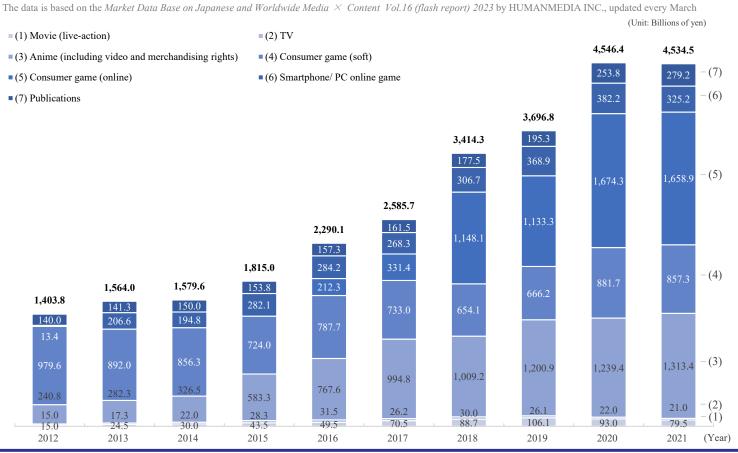

#### 2. PS business data

| 2. PS dusiness data                                                                                                                                                                                                                                               |  |
|-------------------------------------------------------------------------------------------------------------------------------------------------------------------------------------------------------------------------------------------------------------------|--|
| Players in PS* industry<br>PS business (providing solutions)                                                                                                                                                                                                      |  |
| Recording method of net sales and price of PS machine collection method of PS machines for which our group is the sole distributor (image) Business flow of merchandising rights in products planning and development for which our group is the sole distributer |  |
| Main affiliated manufacturers and group companies                                                                                                                                                                                                                 |  |
| Main PS machines titles from FY2022 to FY2023                                                                                                                                                                                                                     |  |
| Change in PS unit sales by affiliated manufacturer (FY2000 to FY2023)                                                                                                                                                                                             |  |
| Change in pachinko unit sales by title (FY2003 to FY2023)                                                                                                                                                                                                         |  |
| Change in pachislot unit sales by title (FY2000 to FY2023)                                                                                                                                                                                                        |  |
| Change of Evangelion series                                                                                                                                                                                                                                       |  |
| Unit sales of PS machines (quarterly) Unit sales of PS machines (H1 and H2)                                                                                                                                                                                       |  |
|                                                                                                                                                                                                                                                                   |  |