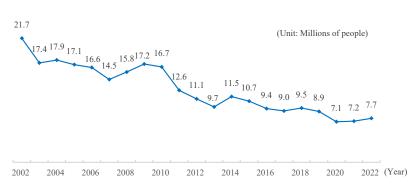

opened/ closed halls (by month) [updated]
- P.23 34. Results of model certification tests (graph) [updated] 35. Results of model certification tests (detail) [updated]
- P.24 36. Annual average of number of activities and expenditure for PS activities 37. Participation rate and average expenditure per play in PS
- P.25 38. Trends in PS regulations [updated]
- 39. [Reference] Change in self-imposed restrictions of pachislot regulation 6.0 machines
- P.26 40. [Reference] Overview of smart pachislot
- P.27 41. Change in PS industry [updated]

#### PS market scale

# 2022 Japanese Leisure Market ¥62.8 trillion



PS is one of the leading forms of leisure in Japan, about 7.7 million people playing in 7,665 pachinko halls.

#### Change in PS market scale



#### Change in number of PS players



\*White Paper on Leisure has changed its survey method from detention survey to Internet survey from 2009.

Source: White Paper on Leisure by Japan Productivity Center, the Statistics Data by National Police Agency

#### Income structure of pachinko halls

#### PS market scale: ¥14.6 trillion (total amount of dispensed pachinko balls)

Premiums: ¥12.3 trillion (returned to players)

Gross profit: ¥2 3 trillion

Investment for customer expansion

New machine installment costs (Purchase cost of new machines)
Pachinko machines: ¥410.6 billion
Pachislot machines: ¥279.5 billion

PS machine market: ¥690.0 billion

Hall-related businesses

Net income

Source: White Paper on Leisure by Japan Productivity Center, Pachinko Maker Trends by Yano Research Institute, Ltd. and White Paper DK-SIS, by D