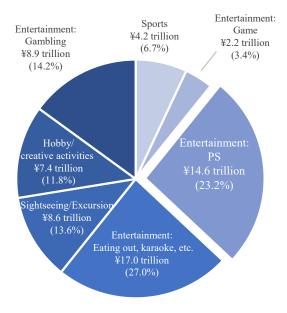

ross profit [updated]

26. Total number of PS machine titles sold [updated]

- P.22 32. Change in number of newly opened/ closed halls (by year) [updated] 33. Change in number of newly opened/ closed halls (by month) [updated]
- P.23 34. Results of model certification tests (graph) [updated] 35. Results of model certification tests (detail) [updated]
- P.24 36. Annual average of number of activities and expenditure for PS activities 37. Participation rate and average expenditure per play in PS
- P.25 38. Trends in PS regulations [updated]
- 39. [Reference] Change in self-imposed restrictions of pachislot regulation 6.0 machines
- P.26 40. [Reference] Overview of smart pachislot
- P.27 41. Change in PS industry [updated]

#### PS market scale

# 2022 Japanese Leisure Market ¥62.8 trillion



PS is one of the leading forms of leisure in Japan, about 7.7 million people playing in 7,665 pachinko halls.

#### Change in PS market scale



#### Change in number of PS players



\*White Paper on Leisure has changed its survey method from detention survey to Internet survey from 2009.

Source: White Paper on Leisure by Japan Productivity Center, the Statistics Data by National Police Agency

#### Income structure of pachinko halls

#### PS market scale: ¥14.6 trillion (total amount of dispensed pachinko balls)

Premiums: ¥12.3 trillion (returned to players)

Gross profit: ¥2 3 trillion

Investment for customer expansion

New machine installment costs (Purchase cost of new machines)
Pachinko machines: ¥410.6 billion
Pachislot machines: ¥279.5 billion

PS machine market: ¥690.0 billio