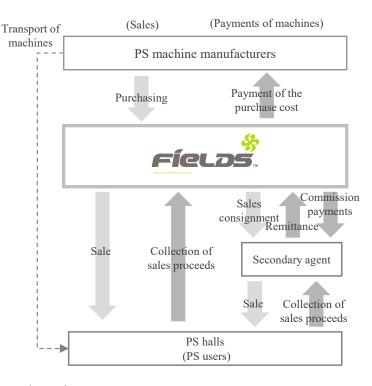

#### 2. PS business data

| 2. PS dusiness data                                                                                                                                                                                                                                               |  |
|-------------------------------------------------------------------------------------------------------------------------------------------------------------------------------------------------------------------------------------------------------------------|--|
| Players in PS* industry<br>PS business (providing solutions)                                                                                                                                                                                                      |  |
| Recording method of net sales and price of PS machine collection method of PS machines for which our group is the sole distributor (image) Business flow of merchandising rights in products planning and development for which our group is the sole distributer |  |
| Main affiliated manufacturers and group companies                                                                                                                                                                                                                 |  |
| Main PS machines titles from FY2022 to FY2023                                                                                                                                                                                                                     |  |
| Change in PS unit sales by affiliated manufacturer (FY2000 to FY2023)                                                                                                                                                                                             |  |
| Change in pachinko unit sales by title (FY2003 to FY2023)                                                                                                                                                                                                         |  |
| Change in pachislot unit sales by title (FY2000 to FY2023)                                                                                                                                                                                                        |  |
| Change of Evangelion series                                                                                                                                                                                                                                       |  |
| Unit sales of PS machines (quarterly) Unit sales of PS machines (H1 and H2)                                                                                                                                                                                       |  |
|                                                                                                                                                                                                                                                                   |  |