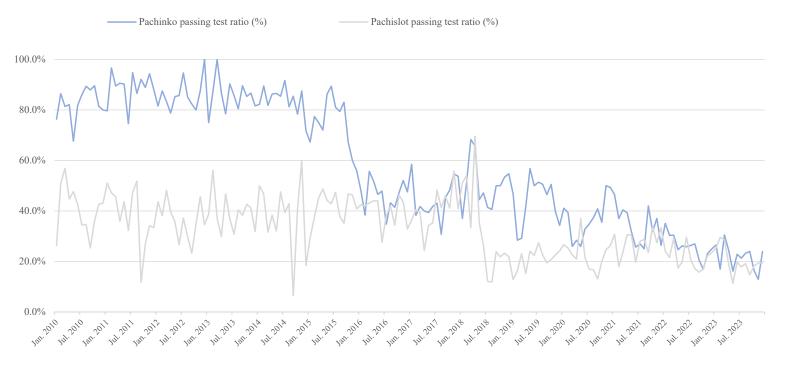

#### 2. PS business data

| 2. PS dusiness data                                                                                                                                                                                                                                               |  |
|-------------------------------------------------------------------------------------------------------------------------------------------------------------------------------------------------------------------------------------------------------------------|--|
| Players in PS* industry<br>PS business (providing solutions)                                                                                                                                                                                                      |  |
| Recording method of net sales and price of PS machine collection method of PS machines for which our group is the sole distributor (image) Business flow of merchandising rights in products planning and development for which our group is the sole distributer |  |
| Main affiliated manufacturers and group companies                                                                                                                                                                                                                 |  |
| Main PS machines titles from FY2022 to FY2023                                                                                                                                                                                                                     |  |
| Change in PS unit sales by affiliated manufacturer (FY2000 to FY2023)                                                                                                                                                                                             |  |
| Change in pachinko unit sales by title (FY2003 to FY2023)                                                                                                                                                                                                         |  |
| Change in pachislot unit sales by title (FY2000 to FY2023)                                                                                                                                                                                                        |  |
| Change of Evangelion series                                                                                                                                                                                                                                       |  |
| Unit sales of PS machines (quarterly) Unit sales of PS machines (H1 and H2)                                                                                                                                                                                       |  |
|                                                                                                                                                                                                                                                                   |  |