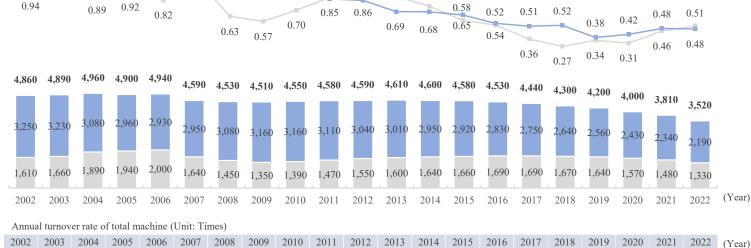

#### 2. PS business data

| 2. PS dusiness data                                                                                                                                                                                                                                               |  |
|-------------------------------------------------------------------------------------------------------------------------------------------------------------------------------------------------------------------------------------------------------------------|--|
| Players in PS* industry<br>PS business (providing solutions)                                                                                                                                                                                                      |  |
| Recording method of net sales and price of PS machine collection method of PS machines for which our group is the sole distributor (image) Business flow of merchandising rights in products planning and development for which our group is the sole distributer |  |
| Main affiliated manufacturers and group companies                                                                                                                                                                                                                 |  |
| Main PS machines titles from FY2022 to FY2023                                                                                                                                                                                                                     |  |
| Change in PS unit sales by affiliated manufacturer (FY2000 to FY2023)                                                                                                                                                                                             |  |
| Change in pachinko unit sales by title (FY2003 to FY2023)                                                                                                                                                                                                         |  |
| Change in pachislot unit sales by title (FY2000 to FY2023)                                                                                                                                                                                                        |  |
| Change of Evangelion series                                                                                                                                                                                                                                       |  |
| Unit sales of PS machines (quarterly) Unit sales of PS machines (H1 and H2)                                                                                                                                                                                       |  |
|                                                                                                                                                                                                                                                                   |  |