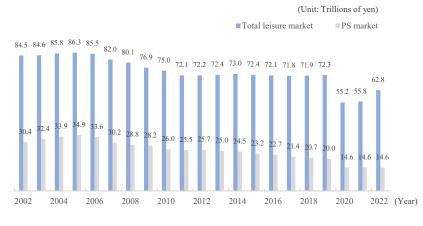

[updated] 33. Change in number of newly opened/ closed halls (by month) [updated]
- P.23 34. Results of model certification tests (graph) [updated] 35. Results of model certification tests (detail) [updated]
- P.24 36. Annual average of number of activities and expenditure for PS activities 37. Participation rate and average expenditure per play in PS
- P.25 38. Trends in PS regulations [updated]
- 39. [Reference] Change in self-imposed restrictions of pachislot regulation 6.0 machines
- P.26 40. [Reference] Overview of smart pachislot
- P.27 41. Change in PS industry [updated]

#### PS market scale

# 2022 Japanese Leisure Market ¥62.8 trillion



PS is one of the leading forms of leisure in Japan, about 7.7 million people playing in 7,665 pachinko halls.

#### Change in PS market scale



#### Change in number of PS players



\*White Paper on Leisure has changed its survey method from detention survey to Internet survey from 2009.

Source: White Paper on Leisure by Japan Productivity Center, the Statistics Data by National Police Agency

#### Income structure of pachinko halls

#### PS market scale: ¥14.6 trillion (total amount of dispensed pachinko balls)

Premiums: ¥12.3 trillion (returned to players)

Gross profit: ¥2 3 trillion

Investment for customer expansion

New machine installment costs (Purchase cost of new machines)
Pachinko machines: ¥410.6 billion
Pachislot machines: ¥279.5 billion

PS machine market: ¥690.0 billion

Hall-related businesses

Net income

Source: White Paper on Leisure by Japan Productivity Center, Pachinko Maker Trends by Yano Research Insti