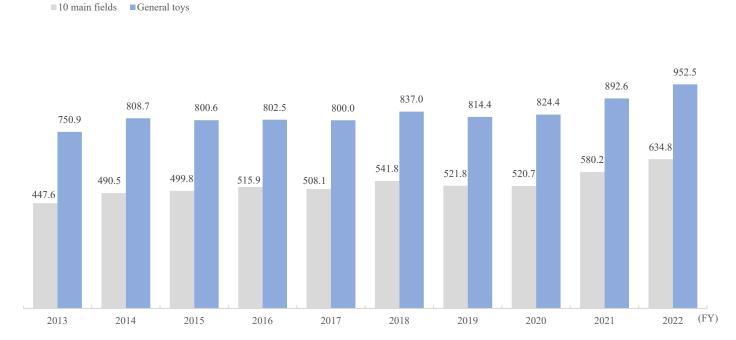

#### 2. PS business data

| 2. PS dusiness data                                                                                                                                                                                                                                               |  |
|-------------------------------------------------------------------------------------------------------------------------------------------------------------------------------------------------------------------------------------------------------------------|--|
| Players in PS* industry<br>PS business (providing solutions)                                                                                                                                                                                                      |  |
| Recording method of net sales and price of PS machine collection method of PS machines for which our group is the sole distributor (image) Business flow of merchandising rights in products planning and development for which our group is the sole distributer |  |
| Main affiliated manufacturers and group companies                                                                                                                                                                                                                 |  |
| Main PS machines titles from FY2022 to FY2023                                                                                                                                                                                                                     |  |
| Change in PS unit sales by affiliated manufacturer (FY2000 to FY2023)                                                                                                                                                                                             |  |
| Change in pachinko unit sales by title (FY2003 to FY2023)                                                                                                                                                                                                         |  |
| Change in pachislot unit sales by title (FY2000 to FY2023)                                                                                                                                                                                                        |  |
| Change of Evangelion series                                                                                                                                                                                                                                       |  |
| Unit sales of PS machines (quarterly) Unit sales of PS machines (H1 and H2)                                                                                                                                                                                       |  |
|                                                                                                                                                                                                                                                                   |  |