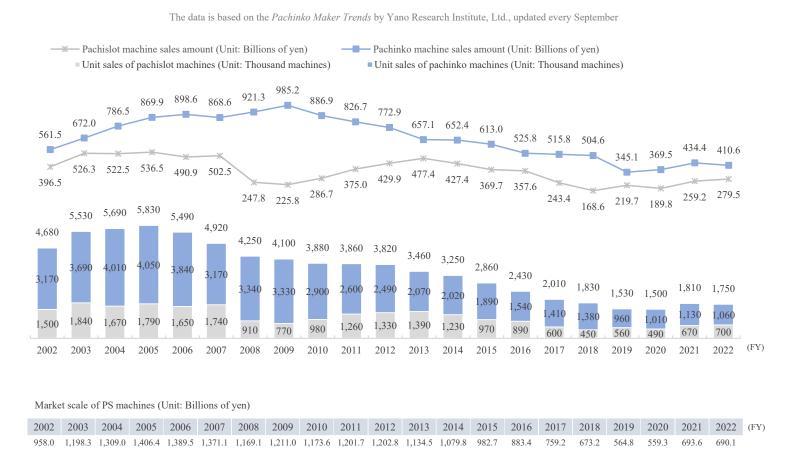

rnet survey from 2009.

Source: White Paper on Leisure by Japan Productivity Center, the Statistics Data by National Police Agency

#### Income structure of pachinko halls

#### PS market scale: ¥14.6 trillion (total amount of dispensed pachinko balls)

Premiums: ¥12.3 trillion (returned to players)

Gross profit: ¥2 3 trillion

Investment for customer expansion

New machine installment costs (Purchase cost of new machines)
Pachinko machines: ¥410.6 billion
Pachislot machines: ¥279.5 billion

PS machine market: ¥690.0 billion

Hall-related businesses

Net income

Source: White Paper on Leisure by Japan Productivity Center, Pachinko Maker Trends by Yano Research Institute, Ltd. and White Paper DK-SIS, by DAIKOKU DENKI Co., Ltd.

# 18. Market scale of PS machines sales (sales amount-based)



# 19. Number of issued certificate stamp for used PS machines

The data is based on the Pachinko Maker Trends by Yano Research Institute, Ltd., updated every September

- Number of issued certificate stamp for used pachislot machines (unit: thousand of stamps)
- Number of issued certificate stamp for used pachinko machines (unit:thousand of stamps)



# 20. Change in the number of member manufacturers of PS associations

The data is based on the *Pachinko Maker Trends* by Yano Research Institute, Ltd., updated every September \*The figure as of the end of July is shown

- Nichidenkyo (pachislot association) (unit: companies)
- Nikkoso (pachinko association) (unit: companies)



#### 21. Market share

The data is based on the Pachinko Maker Trends by Yano Research Institute, Ltd., updated