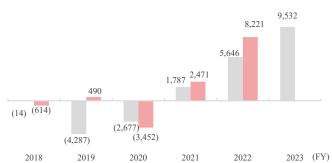

#### 1. Consolidated business results for the Q3 FY2023

|      | 1. Consolidated business results for the QC 1 12020                               |      |
|------|-----------------------------------------------------------------------------------|------|
| P.4  | Financial highlights                                                              | P.15 |
| P.6  | Quarterly consolidated P/L trends (cumulative, non-cumulative)                    | P.16 |
| P.8  | Consolidated P/L statement                                                        |      |
| P.9  | Performance by business segment                                                   | P.17 |
| P.10 | Consolidated B/S                                                                  | P.18 |
| P.11 | Consolidated cash flows                                                           | P.19 |
| P.12 | Change in financial results (graph)                                               | P.21 |
| P.13 | Change in assets/liabilities, net assets (graph)  Change in SG&A expenses (graph) | P.25 |
|      | Change in free cash flows (graph)                                                 | P.29 |
|      |                                                                                   | P.32 |
|      |                                                                                   |      |
|      |                                                                                   |      |

### 1. Consolidated business results for the Q3 FY2023

| P.4  | Financial highlights                                                                 |
|------|--------------------------------------------------------------------------------------|
| P.6  | Quarterly consolidated P/L trends (cumulative, non-cumulative)                       |
| P.8  | Consolidated P/L statement                                                           |
| P.9  | Performance by business segment                                                      |
| P.10 | Consolidated B/S                                                                     |
| P.11 | Consolidated cash flows                                                              |
| P.12 | Change in financial results (graph) Change in assets/liabilities, net assets (graph) |

P.13 Change in SG&A expenses (graph)

Change in free cash flows (graph)