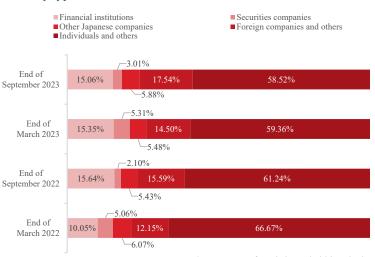

| Outside Director                                        | Tetsuo Komori       |                           |
| Main business activities   | Drafting and executing the Group's medium-term management plan Overseeing group management and business | Outside Director                                        | Keiichi Maeda       |                           |
| activities                 | activities, etc.                                                                                        | Outside Director                                        | Goeun Kim           |                           |

#### Stock information

Stock Information

Shareholders

## Total number of authorized shares 277,600,000 Number of shares issued 69,400,000 Treasury shares 3,972,849

#### By type of shareholder



#### (As of September 30, 2023)

#### Major shareholders

| Shareholders                                     | Number of shares held | Percentage of total<br>shares held*<br>(excluding treasury<br>shares) |
|--------------------------------------------------|-----------------------|-----------------------------------------------------------------------|
| Hidetoshi Yamamoto                               | 17,750,000            | 27.13%                                                                |
| Takashi Yamamoto                                 | 7,225,600             | 11.04%                                                                |
| Master Trust Bank of Japan, Ltd. (Trust Account) | 5,074,600             | 7.76%