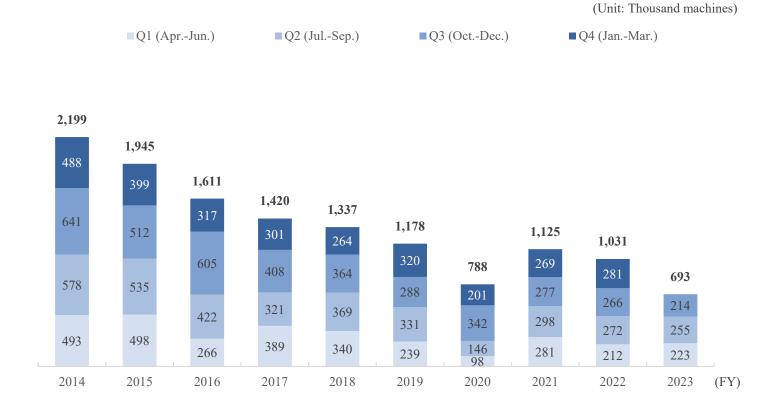

#### 2. PS business data

| 2. PS dusiness data                                                                                                                                                                                                                                               |  |
|-------------------------------------------------------------------------------------------------------------------------------------------------------------------------------------------------------------------------------------------------------------------|--|
| Players in PS* industry<br>PS business (providing solutions)                                                                                                                                                                                                      |  |
| Recording method of net sales and price of PS machine collection method of PS machines for which our group is the sole distributor (image) Business flow of merchandising rights in products planning and development for which our group is the sole distributer |  |
| Main affiliated manufacturers and group companies                                                                                                                                                                                                                 |  |
| Main PS machines titles from FY2022 to FY2023                                                                                                                                                                                                                     |  |
| Change in PS unit sales by affiliated manufacturer (FY2000 to FY2023)                                                                                                                                                                                             |  |
| Change in pachinko unit sales by title (FY2003 to FY2023)                                                                                                                                                                                                         |  |
| Change in pachislot unit sales by title (FY2000 to FY2023)                                                                                                                                                                                                        |  |
| Change of Evangelion series                                                                                                                                                                                                                                       |  |
| Unit sales of PS machines (quarterly) Unit sales of PS machines (H1 and H2)                                                                                                                                                                                       |  |
|                                                                                                                                                                                                                                                                   |  |