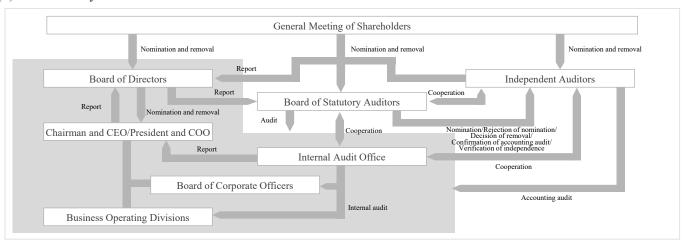

g handling aspect Corporate Governance Code  $\underline{https://www.tsuburaya-fields.co.jp/ir/e/csr/governance/outline/}$ 



#### (1) Basic policy

TSUBURAYA FIELDS HOLDINGS INC. has identified its corporate philosophy as providing "The Greatest Leisure for All People", and has established a basic management policy of continuously enhancing corporate value. We think one of our key management issues is to enable corporate governance system to function.

We operate efficient management by constructing system for prompt and flexible response to business climate and by improving corporate governance, to enrich healthiness, visibility and compliance of management. We have provided the corporate governance guidelines which shows basic items in corporate governance.

#### (2) Promotion system



#### (3) Main activities

#### I. Strengthening of promotion system

To continue increasing our corporate value, we focus on strengthening our internal governance systems such as clarification of directors' duties, and enhancing our internal governance framework in line with the Corporate Governance Code.

#### II. Profit return policy

Profit return policy is to position the improvement of corporate value as an important management issue, and to pay appropriate dividends in line with profits.

(Unit: Millions of yen)

| FY                                          | 2014       | 2015       | 2016       | 2017       | 2018 *1    | 2019       | 2020       | 2021       | 2022 *2    | 2023 E     |
|---------------------------------------------|------------|------------|------------|---------