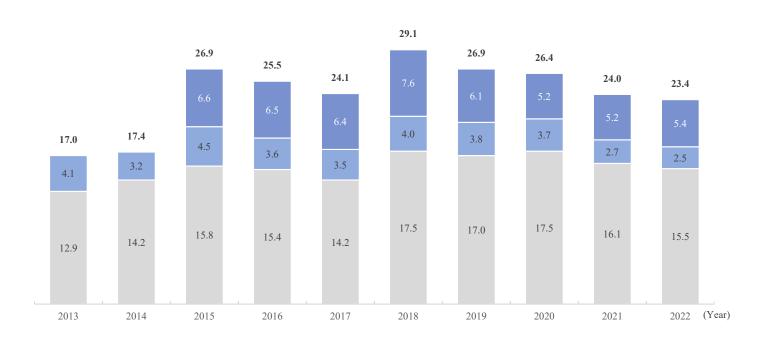

om shipments of PS that utilize anime IP (Intellectual Property), and the other figures are calculated based on the amount paid by users)



# 14. [Live entertainment] Market scale of domestic live entertainment

updated

The data is based on the White Paper on Live Entertainment 2023 by the PIA Research Institute, updated every December



# 15. [Healthcare/ Sports] Market scale of health industry

The data is based on the White Paper on Leisure 2023 by Japan Productivity Center, updated every November



# 16. [Healthcare/ Sports] Change in number of player in health industry

The data is based on the White Paper on Leisure 2023 by Japan Productivity Center, updated every November

■ Training ■ Aerobics, jazz dancing ■ Health activities (yoga, pilates, etc.)

(Unit: Millions of people)



## 3. PS Market Data

P.19

| P.14 | 17. PS market scale                                                                                                                              |
|------|--------------------------------------------------------------------------------------------------------------------------------------------------|
| P.15 | <ul><li>18. Market scale of PS machines sales (sales amount-based)</li><li>19. Number of issued certificate stamp for used PS machines</li></ul> |
| P.16 | 20. Change in the number of member manufacturers of PS association 21. Market share                                                              |
| P.17 | <ul><li>22. Number of pachinko machine titles sold [updated]</li><li>23. Unit sales of pachinko machines [updated]</li></ul>