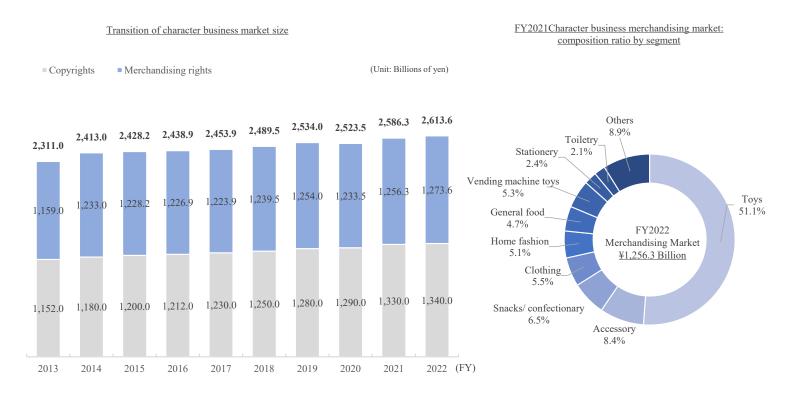

#### 2. PS business data

| 2. PS dusiness data                                                                                                                                                                                                                                               |  |
|-------------------------------------------------------------------------------------------------------------------------------------------------------------------------------------------------------------------------------------------------------------------|--|
| Players in PS* industry<br>PS business (providing solutions)                                                                                                                                                                                                      |  |
| Recording method of net sales and price of PS machine collection method of PS machines for which our group is the sole distributor (image) Business flow of merchandising rights in products planning and development for which our group is the sole distributer |  |
| Main affiliated manufacturers and group companies                                                                                                                                                                                                                 |  |
| Main PS machines titles from FY2022 to FY2023                                                                                                                                                                                                                     |  |
| Change in PS unit sales by affiliated manufacturer (FY2000 to FY2023)                                                                                                                                                                                             |  |
| Change in pachinko unit sales by title (FY2003 to FY2023)                                                                                                                                                                                                         |  |
| Change in pachislot unit sales by title (FY2000 to FY2023)                                                                                                                                                                                                        |  |
| Change of Evangelion series                                                                                                                                                                                                                                       |  |
| Unit sales of PS machines (quarterly) Unit sales of PS machines (H1 and H2)                                                                                                                                                                                       |  |
|                                                                                                                                                                                                                                                                   |  |