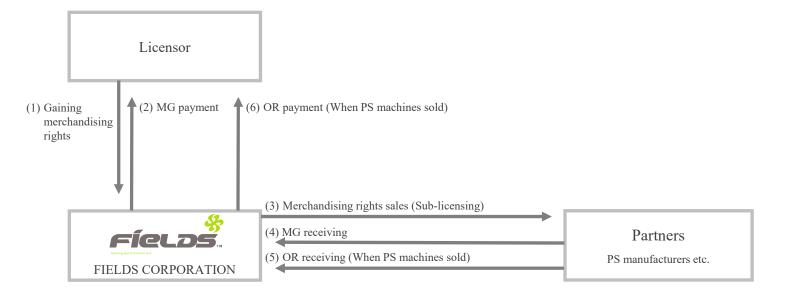

#### 2. PS business data

| 2. PS dusiness data                                                                                                                                                                                                                                               |  |
|-------------------------------------------------------------------------------------------------------------------------------------------------------------------------------------------------------------------------------------------------------------------|--|
| Players in PS* industry<br>PS business (providing solutions)                                                                                                                                                                                                      |  |
| Recording method of net sales and price of PS machine collection method of PS machines for which our group is the sole distributor (image) Business flow of merchandising rights in products planning and development for which our group is the sole distributer |  |
| Main affiliated manufacturers and group companies                                                                                                                                                                                                                 |  |
| Main PS machines titles from FY2022 to FY2023                                                                                                                                                                                                                     |  |
| Change in PS unit sales by affiliated manufacturer (FY2000 to FY2023)                                                                                                                                                                                             |  |
| Change in pachinko unit sales by title (FY2003 to FY2023)                                                                                                                                                                                                         |  |
| Change in pachislot unit sales by title (FY2000 to FY2023)                                                                                                                                                                                                        |  |
| Change of Evangelion series                                                                                                                                                                                                                                       |  |
| Unit sales of PS machines (quarterly) Unit sales of PS machines (H1 and H2)                                                                                                                                                                                       |  |
|                                                                                                                                                                                                                                                                   |  |