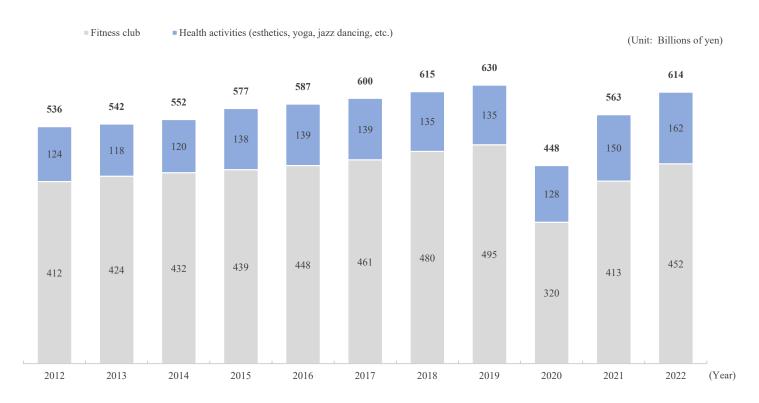

iety show Other (documentary/ sports program, game adaptation rights)

57.55



# 13. [Video] Market scale of animation industry

The data is based on the *Anime Industry Report 2022* by The Association of Japanese Animation, updated every November (Estimated figure for PS is calculated from shipments of PS that utilize anime IP (Intellectual Property), and the other figures are calculated based on the amount paid by users)



# 14. [Live entertainment] Market scale of domestic live entertainment

updated

The data is based on the White Paper on Live Entertainment 2023 by the PIA Research Institute, updated every December



# 15. [Healthcare/ Sports] Market scale of health industry

The data is based on the White Paper on Leisure 2023 by Japan Productivity Center, updated every November



# 16. [Healthcare/ Sports] Change in number of player in health industry

The data is based on the White Paper on Leisure 2023 by Japan Productivity Center, updated every November

■ Training ■ Aerobics, jazz dancing ■ Health activities (yoga, pilates, etc.)

(Unit: Millions of people)



## 3. PS Market Data

P.19

| P.14 | 17. PS market scale                                                                                                                              |
|------|--------------------------------------------------------------------------------------------------------------------------------------------------|
| P.15 | <ul><li>18. Market scale of PS machines sales (sales amount-based)</li><li>19. Number of issued certificate stamp for used PS machines</li></ul> |
| P.16 | 20.