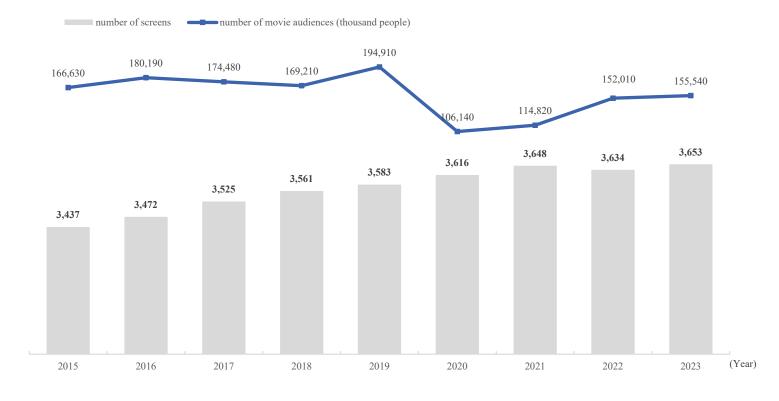

#### 2. PS business data

| 2. PS dusiness data                                                                                                                                                                                                                                               |  |
|-------------------------------------------------------------------------------------------------------------------------------------------------------------------------------------------------------------------------------------------------------------------|--|
| Players in PS* industry<br>PS business (providing solutions)                                                                                                                                                                                                      |  |
| Recording method of net sales and price of PS machine collection method of PS machines for which our group is the sole distributor (image) Business flow of merchandising rights in products planning and development for which our group is the sole distributer |  |
| Main affiliated manufacturers and group companies                                                                                                                                                                                                                 |  |
| Main PS machines titles from FY2022 to FY2023                                                                                                                                                                                                                     |  |
| Change in PS unit sales by affiliated manufacturer (FY2000 to FY2023)                                                                                                                                                                                             |  |
| Change in pachinko unit sales by title (FY2003 to FY2023)                                                                                                                                                                                                         |  |
| Change in pachislot unit sales by title (FY2000 to FY2023)                                                                                                                                                                                                        |  |
| Change of Evangelion series                                                                                                                                                                                                                                       |  |
| Unit sales of PS machines (quarterly) Unit sales of PS machines (H1 and H2)                                                                                                                                                                                       |  |
|                                                                                                                                                                                                                                                                   |  |