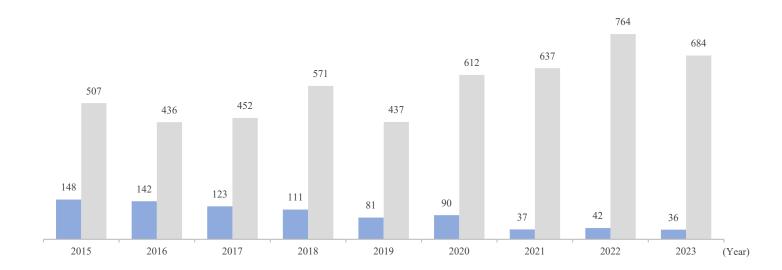

#### 2. PS business data

| 2. PS dusiness data                                                                                                                                                                                                                                               |  |
|-------------------------------------------------------------------------------------------------------------------------------------------------------------------------------------------------------------------------------------------------------------------|--|
| Players in PS* industry<br>PS business (providing solutions)                                                                                                                                                                                                      |  |
| Recording method of net sales and price of PS machine collection method of PS machines for which our group is the sole distributor (image) Business flow of merchandising rights in products planning and development for which our group is the sole distributer |  |
| Main affiliated manufacturers and group companies                                                                                                                                                                                                                 |  |
| Main PS machines titles from FY2022 to FY2023                                                                                                                                                                                                                     |  |
| Change in PS unit sales by affiliated manufacturer (FY2000 to FY2023)                                                                                                                                                                                             |  |
| Change in pachinko unit sales by title (FY2003 to FY2023)                                                                                                                                                                                                         |  |
| Change in pachislot unit sales by title (FY2000 to FY2023)                                                                                                                                                                                                        |  |
| Change of Evangelion series                                                                                                                                                                                                                                       |  |
| Unit sales of PS machines (quarterly) Unit sales of PS machines (H1 and H2)                                                                                                                                                                                       |  |
|                                                                                                                                                                                                                                                                   |  |