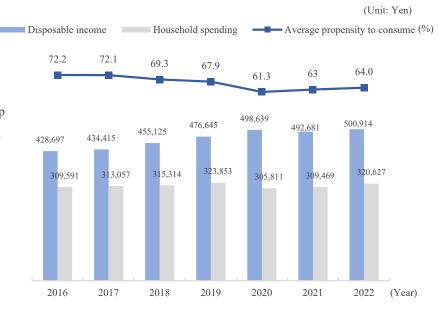

a whole.



<sup>\*</sup>The Ministry of Health, Labour and Welfare announced the survey had not been carried out accurately from 2004 to 2017. The figure from 2016 to 2017 shows the recounted data.

## 2. Trends in household consumption

The data is based on the *Family Income and Expenditure Survey (Family budget balance edition)* by Statistics Bureau, Ministry of Internal Affairs and Communications, updated every April

According to the *Family Income and Expenditure Survey*, disposable income per household of more than two people for employees (monthly average) in 2022 was ¥500,914 (up 1.7% YoY). Household spending under the same condition was ¥320,627 (up 3.6% YoY).

Average propensity to consume (the household spending ratio to the disposable income) was 64.0% (up 1.2 points YoY).



## 2. Entertainment Market Data

- P.6 3. Trends in leisure market
  - 4. Trends in content market of three main countries
- P.7 5. Trends in content market
  - 6. Change in scale of domestic content in overseas market
- P.8 7. Trends in domestic character business market
  - 8. [Merchandising] Trends in domestic toy market
  - 9. [Video] Box office revenue of domestic movie theaters [updated]
- P.9 10. [Video] Change in number of screens and attendance at domestic movie theaters [updated]
- P.10 11. [Video] Change in amount of export of broadcast content
  - 12. [Video] Amount of export of broadcast content (by genre)
- P.11 13. [Video] Market scale of animation industry [updated]
  - 14. [Live entertainment] Market scale of domestic live entertainment [updated]
- P.12 15. [Healthcare/