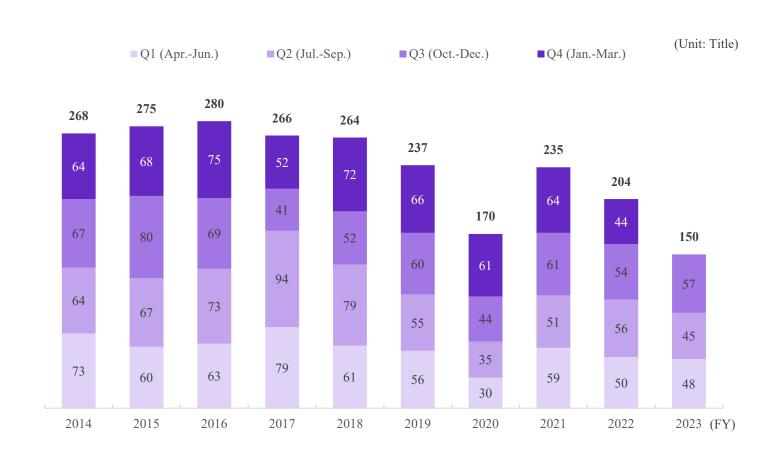

#### 2. PS business data

| 2. PS dusiness data                                                                                                                                                                                                                                               |  |
|-------------------------------------------------------------------------------------------------------------------------------------------------------------------------------------------------------------------------------------------------------------------|--|
| Players in PS* industry<br>PS business (providing solutions)                                                                                                                                                                                                      |  |
| Recording method of net sales and price of PS machine collection method of PS machines for which our group is the sole distributor (image) Business flow of merchandising rights in products planning and development for which our group is the sole distributer |  |
| Main affiliated manufacturers and group companies                                                                                                                                                                                                                 |  |
| Main PS machines titles from FY2022 to FY2023                                                                                                                                                                                                                     |  |
| Change in PS unit sales by affiliated manufacturer (FY2000 to FY2023)                                                                                                                                                                                             |  |
| Change in pachinko unit sales by title (FY2003 to FY2023)                                                                                                                                                                                                         |  |
| Change in pachislot unit sales by title (FY2000 to FY2023)                                                                                                                                                                                                        |  |
| Change of Evangelion series                                                                                                                                                                                                                                       |  |
| Unit sales of PS machines (quarterly) Unit sales of PS machines (H1 and H2)                                                                                                                                                                                       |  |
|                                                                                                                                                                                                                                                                   |  |