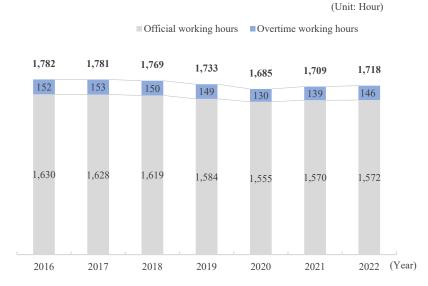

vious documents.

Figures written in this material are basically rounded to the nearest unit. The total of breakdown and the sum total do not necessarily coincide.

# 1. Consumer Trends Data

- P.4 1. Change in working hours
  - 2. Trends in household consumption

# 1. Change in working hours

The data is based on the Monthly Labour Survey by Ministry of Health, Labour and Welfare, updated every April

According to the *Monthly Labor Survey*, Japan's annual total actual working hours (business establishment with more than 30 people) in 2022 were 1,718 hours (up 0.5% YoY), marking the second consecutive year of increase. Official working hours were 1,572 hours (up 0.1% YoY). In addition, overtime working hours were 146 hours (up 5.0% YoY). The number of working hours increased as a whole.



<sup>\*</sup>The Ministry of Health, Labour and Welfare announced the survey had not been carried out accurately from 2004 to 2017. The figure from 2016 to 2017 shows the recounted data.

## 2. Trends in household consumption

The data is based on the *Family Income and Expenditure Survey (Family budget balance edition)* by Statistics Bureau, Ministry of Internal Affairs and Communications, updated every April

According to the *Family Income and Expenditure Survey*, disposable income per household of more than two people for employees (monthly average) in 2022 was ¥500,914 (up 1.7% YoY). Household spending under the same condition was ¥320,627 (up 3.6% YoY).

Average propensity to consume (the household spending ratio to the disposable income) was 64.0% (up 1.2 points YoY).



## 2. Ent