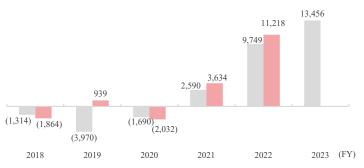

#### 1. Consolidated business results for the Q3 FY2023

|      | 1. Consolidated business results for the QC 1 12020                               |      |
|------|-----------------------------------------------------------------------------------|------|
| P.4  | Financial highlights                                                              | P.15 |
| P.6  | Quarterly consolidated P/L trends (cumulative, non-cumulative)                    | P.16 |
| P.8  | Consolidated P/L statement                                                        |      |
| P.9  | Performance by business segment                                                   | P.17 |
| P.10 | Consolidated B/S                                                                  | P.18 |
| P.11 | Consolidated cash flows                                                           | P.19 |
| P.12 | Change in financial results (graph)                                               | P.21 |
| P.13 | Change in assets/liabilities, net assets (graph)  Change in SG&A expenses (graph) | P.25 |
|      | Change in free cash flows (graph)                                                 | P.29 |
|      |                                                                                   | P.32 |
|      |                                                                                   |      |
|      |                                                                                   |      |

### 1. Consolidated business results for the Q3 FY2023

| P.4  | Financial highlights                                                                 |
|------|--------------------------------------------------------------------------------------|
| P.6  | Quarterly consolidated P/L trends (cumulative, non-cumulative)                       |
| P.8  | Consolidated P/L statement                                                           |
| P.9  | Performance by business segment                                                      |
| P.10 | Consolidated B/S                                                                     |
| P.11 | Consolidated cash flows                                                              |
| P.12 | Change in financial results (graph) Change in assets/liabilities, net assets (graph) |

P.13 Change in SG&A expenses (graph)

Change in free cash flows (graph)