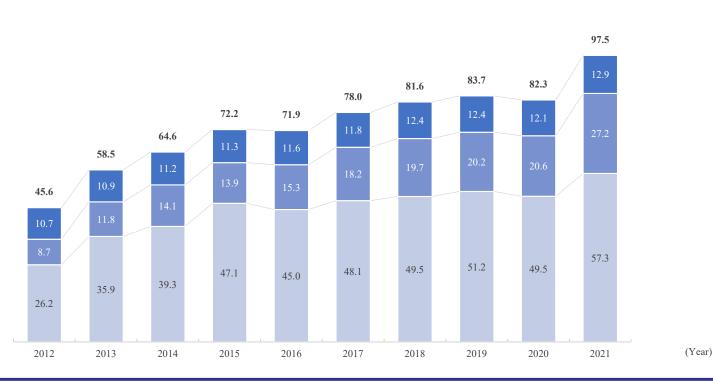

e in amount of export of broadcast content
  - 12. [Video] Amount of export of broadcast content (by genre)
- P.11 13. [Video] Market scale of animation industry [updated]
  - 14. [Live entertainment] Market scale of domestic live entertainment [updated]
- P.12 15. [Healthcare/ Sports] Market scale of health industry
  - 16. [Healthcare/ Sports] Change in number of player in health industry

# 3. Trends in leisure market

The data is based on the White Paper on Leisure 2023 by Japan Productivity Center, updated every November



# 4. Trends in content market of three main countries

The data is based on the Market Data Base on Japanese and Worldwide Media × Content Vol.16 (flash report) 2023 by HUMANMEDIA INC., updated every March

■ United States ■ China ■ Japan (Unit: Trillions of yen)



#### 5. Trends in content market

The data is based on the *Survey on the Production and Distribution of Media Content* by Institute for Information and Communications Policy, MIC, updated every June



# 6. Change in scale of domestic content in overseas market



# 7. Trends in domestic character business market

The data is based on the Character Business in Japan: Key Research Findings 2023 by Yano Research Institute, Ltd., updated every August



# 8. [Merchandising] Trends in domestic toy market

The data is based on the Japanese toy market scale data in FY2022 by The Japan Toy Association, updated every June

(Unit: Billions of yen)



<sup>\*</sup>The 10 main fields are the entire market excluding passenger-related items such as strollers, child seats and tricycles, and sundries