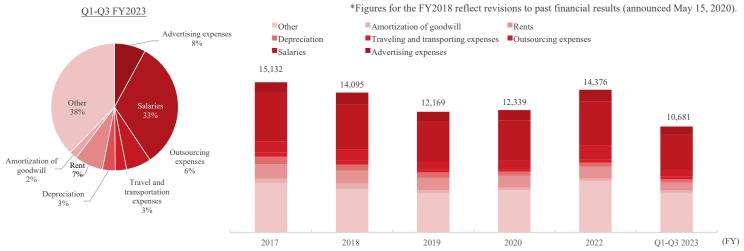

5    | 415    | 348                    |
| Rents                                        | 1,494  | 1,318  | 1,247  | 1,199  | 1,202  | 773                    |
| Provision of allowance for doubtful accounts | 47     | (68)   | 47     | 15     | (63)   | (8)                    |
| Retirement benefit expenses                  | 135    | 76     | 73     | 64     | 68     | 54                     |
| Amortization of goodwill                     | 435    | 559    | 280    | 252    | 260    | 212                    |
| Other                                        | 4,658  | 4,217  | 3,678  | 4,003  | 4,788  | 3,916                  |
| Total SG&A expenses                          | 15,132 | 14,095 | 12,169 | 12,339 | 14,376 | 10,681                 |

\*Other is calculated on this sheet above.



Change in free cash flows (graph)



\*Free CF: Cash flows from operating activities and investing activities, calculated on this sheet above

#### 2. PS business data

| P.15 | Players in PS industry            |
|------|-----------------------------------|
|      | PS business (providing solutions) |

- P.16 Recording method of net sales and price of PS machine collection method of PS machines for which our group is the sole distributor (image)

  Business flow of merchandising rights in products planning and development for which our group is the sole distributer
- P.17 Main affiliated manufacturers and group companies
- P.18 Main PS machines titles from FY2022 to FY2023
- P.19 Change in PS unit sales by affiliated manufacturer (FY2000 to FY2023)
- P.21 Change in pachinko unit sales b