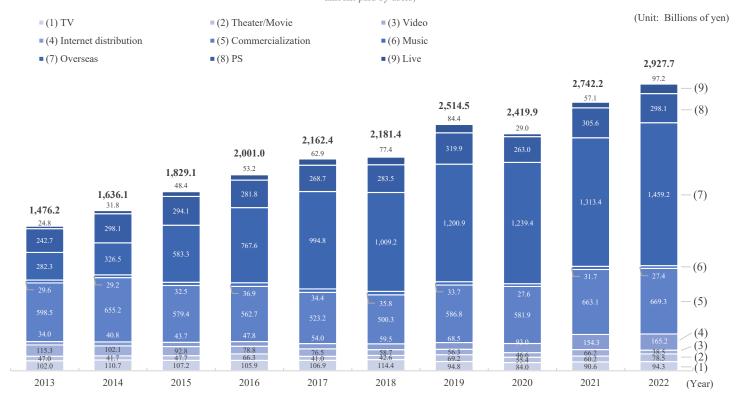

#### 2. PS business data

| 2. PS dusiness data                                                                                                                                                                                                                                               |  |
|-------------------------------------------------------------------------------------------------------------------------------------------------------------------------------------------------------------------------------------------------------------------|--|
| Players in PS* industry<br>PS business (providing solutions)                                                                                                                                                                                                      |  |
| Recording method of net sales and price of PS machine collection method of PS machines for which our group is the sole distributor (image) Business flow of merchandising rights in products planning and development for which our group is the sole distributer |  |
| Main affiliated manufacturers and group companies                                                                                                                                                                                                                 |  |
| Main PS machines titles from FY2022 to FY2023                                                                                                                                                                                                                     |  |
| Change in PS unit sales by affiliated manufacturer (FY2000 to FY2023)                                                                                                                                                                                             |  |
| Change in pachinko unit sales by title (FY2003 to FY2023)                                                                                                                                                                                                         |  |
| Change in pachislot unit sales by title (FY2000 to FY2023)                                                                                                                                                                                                        |  |
| Change of Evangelion series                                                                                                                                                                                                                                       |  |
| Unit sales of PS machines (quarterly) Unit sales of PS machines (H1 and H2)                                                                                                                                                                                       |  |
|                                                                                                                                                                                                                                                                   |  |